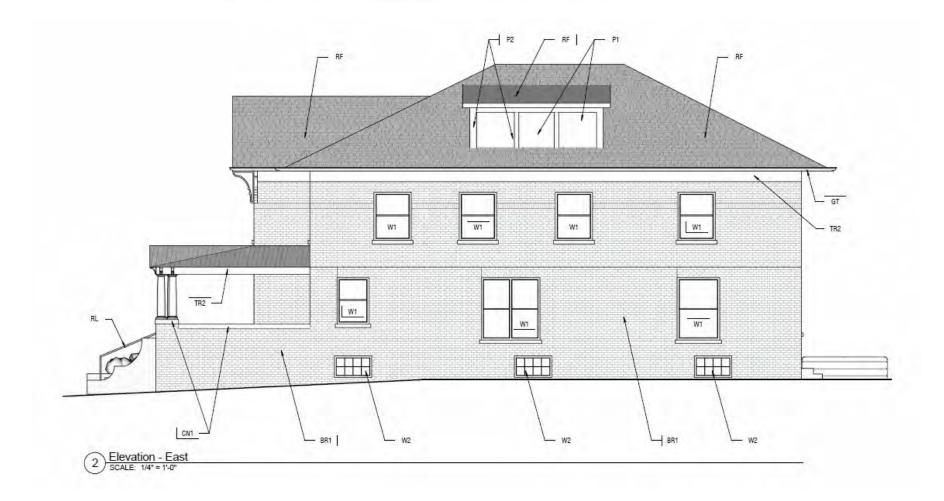

## Motions:

- ADRB move to approve the COA request to install 8 new Anderson 400 windows, 4 new double glass doors, 4 new wrought iron balconies, 2 new entry doors, and 1 aluminum canopy as proposed after determining it maintains compliance with Section 2600 of the Hamilton Zoning Ordinance and ADRB Policies & Guidelines.
- ADRB move to deny the COA request as proposed, as it is not compliant with Section 2600 of the Hamilton Zoning Ordinance and/or ADRB Policies & Guidelines.