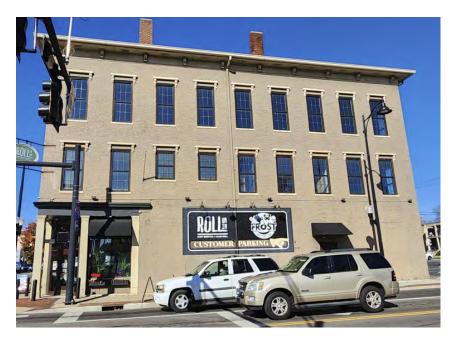

- ADRB move to deny the COA request as proposed, as it is not compliant with Section 2600 of the Hamilton Zoning Ordinance and/or ADRB Policies & Guidelines.
- 106 Main St Install New Windows, Doors, Balconies, Canopy, and Building Entrance

## Motions:

- ADRB move to approve the COA request to install 8 new Anderson 400 windows, 4 new double glass doors, 4 new wrought iron balconies, 2 new entry doors, and 1 aluminum canopy as proposed after determining it maintains compliance with Section 2600 of the Hamilton Zoning Ordinance and ADRB Policies & Guidelines.
- ADRB move to deny the COA request as proposed, as it is not compliant with Section 2600 of the Hamilton Zoning Ordinance and/or ADRB Policies & Guidelines.