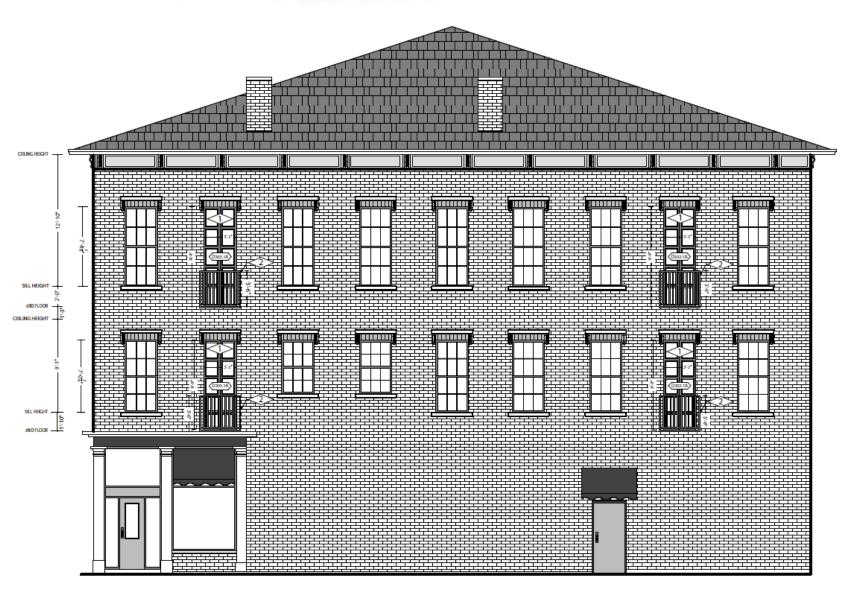

## Motions:

- ADRB move to approve the COA request to install 8 new Anderson 400 windows, 4 new double glass doors, 4 new wrought iron balconies, 2 new entry doors, and 1 aluminum canopy as proposed after determining it maintains compliance with Section 2600 of the Hamilton Zoning Ordinance and ADRB Policies & Guidelines.
- ADRB move to deny the COA request as proposed, as it is not compliant with Section 2600 of the Hamilton Zoning Ordinance and/or ADRB Policies & Guidelines.