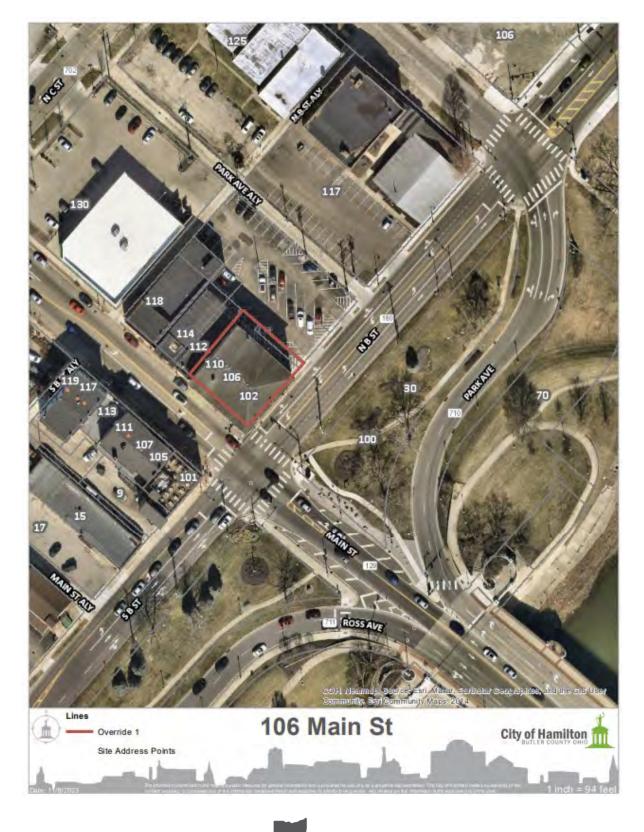

- ADRB move to deny the COA request as proposed, as it is not compliant with Section 2600 of the Hamilton Zoning Ordinance and/or ADRB Policies & Guidelines.
- 106 Main St Install New Windows, Doors, Balconies, Canopy, and Building Entrance

## Motions:

- ADRB move to approve the COA request to install 8 new Anderson 400 windows, 4 new double glass doors, 4 new wrought iron balconies, 2 new entry doors, and 1 aluminum canopy as proposed after determining it maintains compliance with Section 2600 of the Hamilton Zoning Ordinance and ADRB Policies & Guidelines.
- ADRB move to deny the COA request as proposed, as it is not compliant with Section 2600 of the Hamilton Zoning Ordinance and/or ADRB Policies & Guidelines.