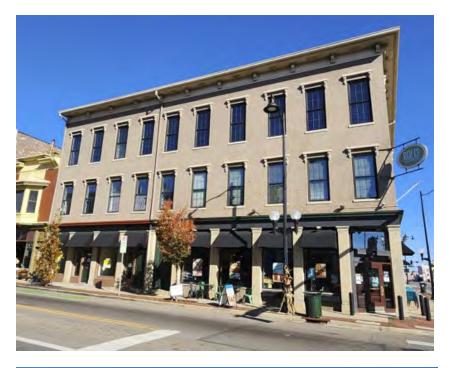

- ADRB move to deny the COA request as proposed, as it is not compliant with Section 2600 of the Hamilton Zoning Ordinance and/or ADRB Policies & Guidelines.
- 106 Main St Install New Windows, Doors, Balconies, Canopy, and Building Entrance

## Motions:

- ADRB move to approve the COA request to install 8 new Anderson 400 windows, 4 new double glass doors, 4 new wrought iron balconies, 2 new entry doors, and 1 aluminum canopy as proposed after determining it maintains compliance with Section 2600 of the Hamilton Zoning Ordinance and ADRB Policies & Guidelines.
- ADRB move to deny the COA request as proposed, as it is not compliant with Section 2600 of the Hamilton Zoning Ordinance and/or ADRB Policies & Guidelines.