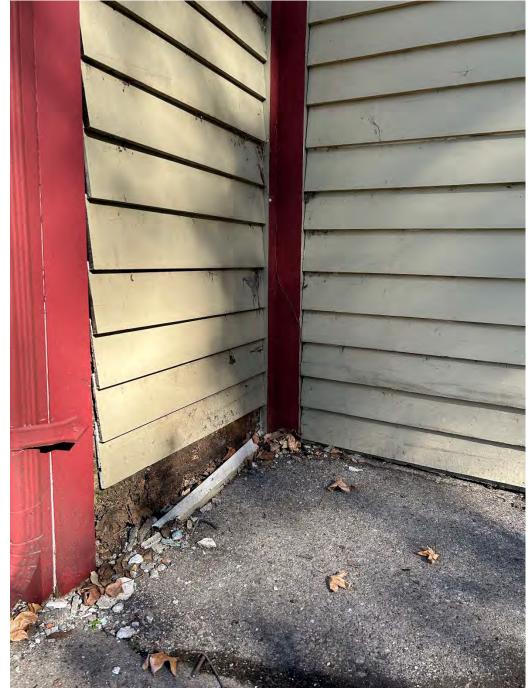

## Proposal

• Existing

Figure 1: Photo of the exterior of the addition proposed to be partially demolished.

Figure 2: Photo of the exterior of the addition proposed to be completely demolished.

*Figure 3: Photo of exterior damage to the addition proposed to be partially demolished.* 

Figure 4: Photo of exterior damage to the addition proposed to be partially demolished.

*Figure 5: Photo of exterior damage to the addition proposed to be partially demolished.* 

Figure 6: Photo of exterior damage to the addition proposed to be partially demolished.