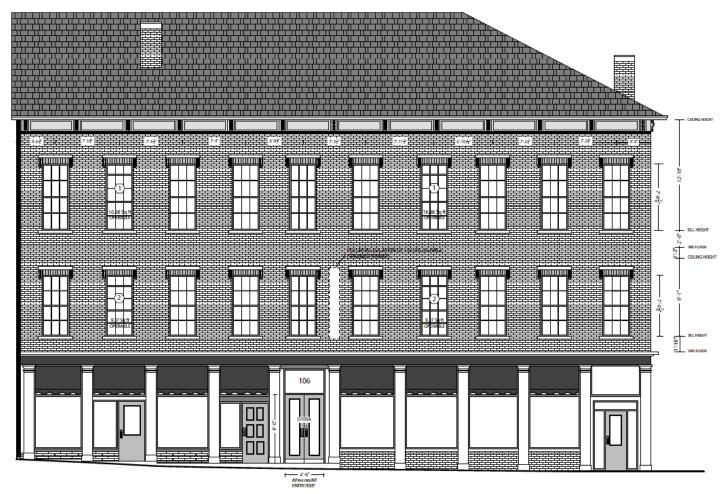

- ADRB move to deny the COA request as proposed, as it is not compliant with Section 2600 of the Hamilton Zoning Ordinance and/or ADRB Policies & Guidelines.
- 106 Main St Install New Windows, Doors, Balconies, Canopy, and Building Entrance

## Motions:

- ADRB move to approve the COA request to install 8 new Anderson 400 windows, 4 new double glass doors, 4 new wrought iron balconies, 2 new entry doors, and 1 aluminum canopy as proposed after determining it maintains compliance with Section 2600 of the Hamilton Zoning Ordinance and ADRB Policies & Guidelines.
- ADRB move to deny the COA request as proposed, as it is not compliant with Section 2600 of the Hamilton Zoning Ordinance and/or ADRB Policies & Guidelines.