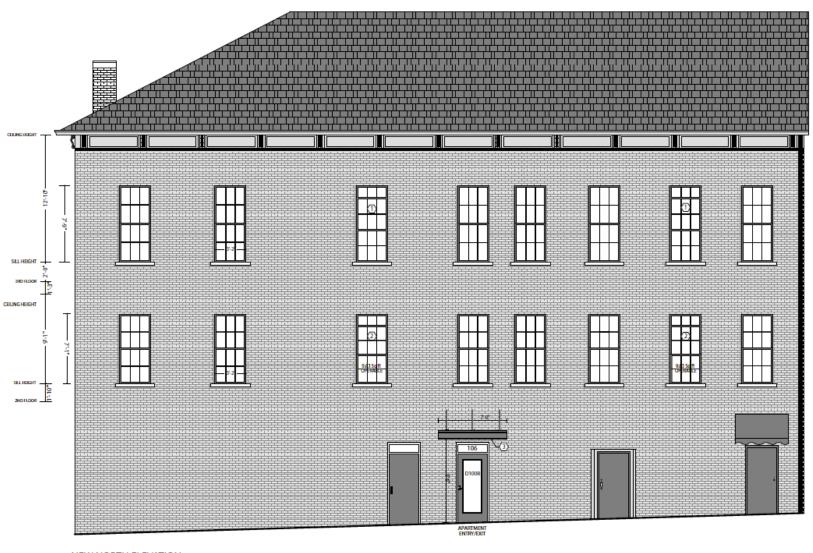

## Motions:

- ADRB move to approve the COA request to install 8 new Anderson 400 windows, 4 new double glass doors, 4 new wrought iron balconies, 2 new entry doors, and 1 aluminum canopy as proposed after determining it maintains compliance with Section 2600 of the Hamilton Zoning Ordinance and ADRB Policies & Guidelines.
- ADRB move to deny the COA request as proposed, as it is not compliant with Section 2600 of the Hamilton Zoning Ordinance and/or ADRB Policies & Guidelines.