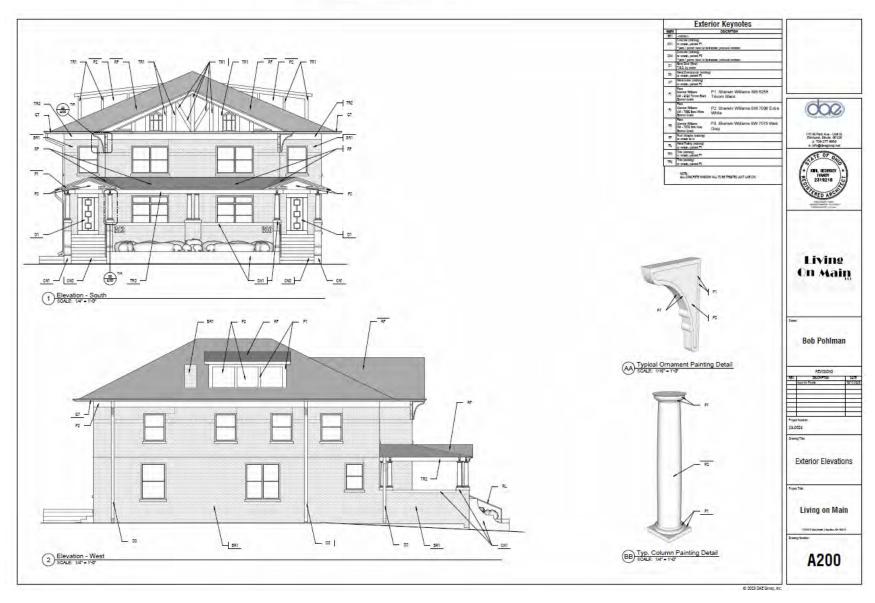

# VI. <u>Administrative Approvals</u>

- 813 Campbell Ave Exterior paint proposed is in conformance with the Recommended Paint Colors by Architectural Type Chart. Body (Kind Green SW-6457), Trim (Alabaster SW-7008), and Accent (front door, Caribbean Coral SW-2854). Like-for-like roof replacement with CertainTeed Landmark Asphalt Shingle (black/grey).
- 215 Main St Like-for-like tuck point grout repair on the exterior brick of the building.
- 220 S 3<sup>rd</sup> St Like-for-Like repair and replacement of rubber roof. Likefor-like repair of caulk and paint on windows. Like-for-like repair of iron gutters, painted cream. Like-for-like tuck pointing on north wall and repainting in same color (dark green).
- 310-312 Main St- Exterior paint proposed is in conformance with the Recommended Paint Colors by Architectural Type Chart. Body of wood

portion of structure (SW 7075 Web Gray). Accents on wooden portion of the structure (SW 6258 Tricorn Black & SW 7006 Extra White). Gutters (SW 7006 Extra White). Soffit (SW 7075 Web Gray & SW 7006 Extra White). Repair and replace, in kind, all exterior elements not up to acceptable visual or structural standards. Like-for-like replacement of existing porch box gutters, porch soffit and internal framing/bracing, and the gable roof gutters and soffit framing/bracing.