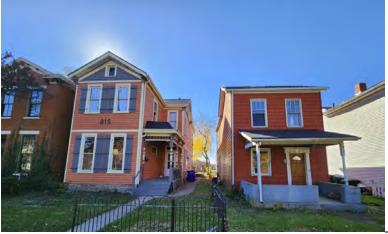

- IV. Old Business Properties Seeking COAs
- V. <u>New Business Properties Seeking COAs</u>

1. 139 Ross Ave – Demo of Rear Addition

Motions:

- ADRB move to approve the COA request to demolish the rear addition as proposed after determining it maintains compliance with Section 2600 of the Hamilton Zoning Ordinance and ADRB Policies & Guidelines.
- ADRB move to deny the COA request as proposed, as it is not compliant with Section 2600 of the Hamilton Zoning Ordinance and/or ADRB Policies & Guidelines.
- 2. 813 Campbell Ave Front Porch Replacement Motions:
  - ADRB move to approve the COA request to install a wood front porch railing and spindles as proposed after determining it maintains compliance with Section 2600 of the Hamilton Zoning Ordinance and ADRB Policies & Guidelines.
  - ADRB move to deny the COA request as proposed, as it is not compliant with Section 2600 of the Hamilton Zoning Ordinance and/or ADRB Policies & Guidelines.
- 310-312 Main St Glass Block Window Installation, Window Infill, Basement Door Replacement

# VI. <u>Administrative Approvals</u>

- 813 Campbell Ave Exterior paint proposed is in conformance with the Recommended Paint Colors by Architectural Type Chart. Body (Kind Green SW-6457), Trim (Alabaster SW-7008), and Accent (front door, Caribbean Coral SW-2854). Like-for-like roof replacement with CertainTeed Landmark Asphalt Shingle (black/grey).
- 215 Main St Like-for-like tuck point grout repair on the exterior brick of the building.
- 220 S 3<sup>rd</sup> St Like-for-Like repair and replacement of rubber roof. Likefor-like repair of caulk and paint on windows. Like-for-like repair of iron gutters, painted cream. Like-for-like tuck pointing on north wall and repainting in same color (dark green).
- 310-312 Main St- Exterior paint proposed is in conformance with the Recommended Paint Colors by Architectural Type Chart. Body of wood