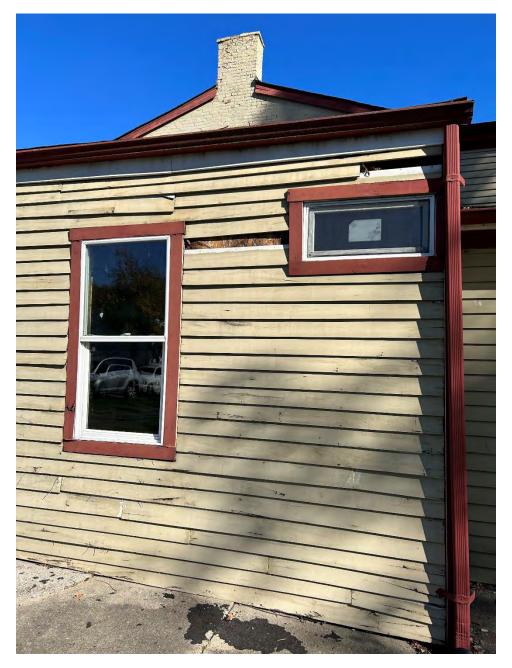

## Proposal

• Existing

Figure 1: Photo of the exterior of the addition proposed to be partially demolished.

Figure 2: Photo of the exterior of the addition proposed to be completely demolished.

*Figure 3: Photo of exterior damage to the addition proposed to be partially demolished.* 

Figure 4: Photo of exterior damage to the addition proposed to be partially demolished.

*Figure 5: Photo of exterior damage to the addition proposed to be partially demolished.* 

Figure 6: Photo of exterior damage to the addition proposed to be partially demolished.