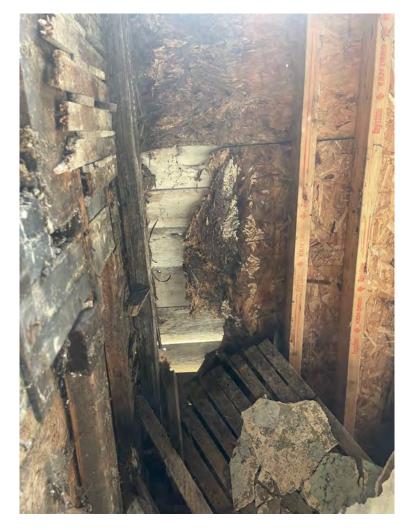

The applicant has provided photos of the existing condition of the interior of the additions to document where the additions have rot, mold, termite, and fire damage. The applicant's future plans are to use the demolished areas as a concrete porch.

Figure 1: Photo of the interior damage to the addition proposed to be fully demolished.

Figure 2: Photo of the interior damage to the addition proposed to be fully demolished.

Figure 3: Photo of the interior damage to the addition proposed to be fully demolished.

*Figure 4: Photo of the interior damage to the addition proposed to be fully demolished.* 

Figure 5: Photo of the interior damage to the addition proposed to be fully demolished.

*Figure 6: Photo of the interior damage to the addition proposed to be partially demolished.* 

Figure 7: Photo of the interior damage to the addition proposed to be partially demolished.