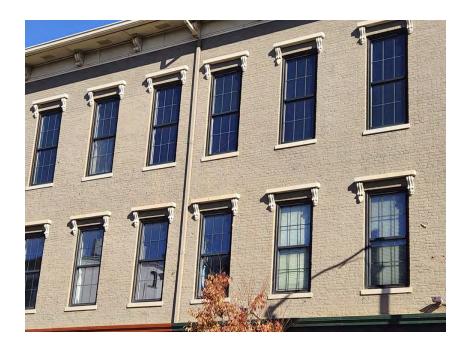

- ADRB move to deny the COA request as proposed, as it is not compliant with Section 2600 of the Hamilton Zoning Ordinance and/or ADRB Policies & Guidelines.
- 106 Main St Install New Windows, Doors, Balconies, Canopy, and Building Entrance

## Motions:

- ADRB move to approve the COA request to install 8 new Anderson 400 windows, 4 new double glass doors, 4 new wrought iron balconies, 2 new entry doors, and 1 aluminum canopy as proposed after determining it maintains compliance with Section 2600 of the Hamilton Zoning Ordinance and ADRB Policies & Guidelines.
- ADRB move to deny the COA request as proposed, as it is not compliant with Section 2600 of the Hamilton Zoning Ordinance and/or ADRB Policies & Guidelines.