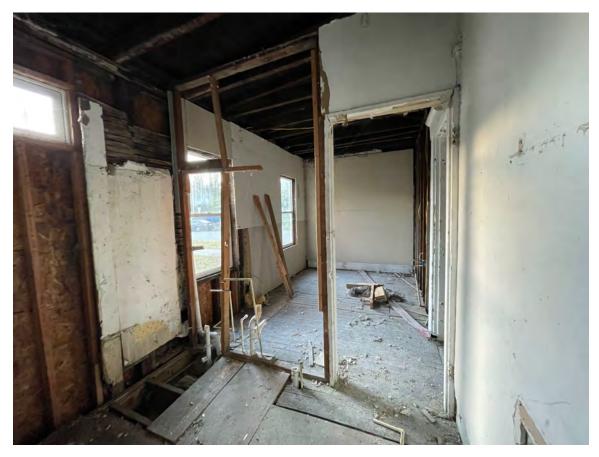

The applicant has provided photos of the existing condition of the interior of the additions to document where the additions have rot, mold, termite, and fire damage. The applicant's future plans are to use the demolished areas as a concrete porch.

Figure 1: Photo of the interior damage to the addition proposed to be fully demolished.

Figure 2: Photo of the interior damage to the addition proposed to be fully demolished.

Figure 3: Photo of the interior damage to the addition proposed to be fully demolished.

*Figure 4: Photo of the interior damage to the addition proposed to be fully demolished.* 

Figure 5: Photo of the interior damage to the addition proposed to be fully demolished.

*Figure 6: Photo of the interior damage to the addition proposed to be partially demolished.* 

Figure 7: Photo of the interior damage to the addition proposed to be partially demolished.