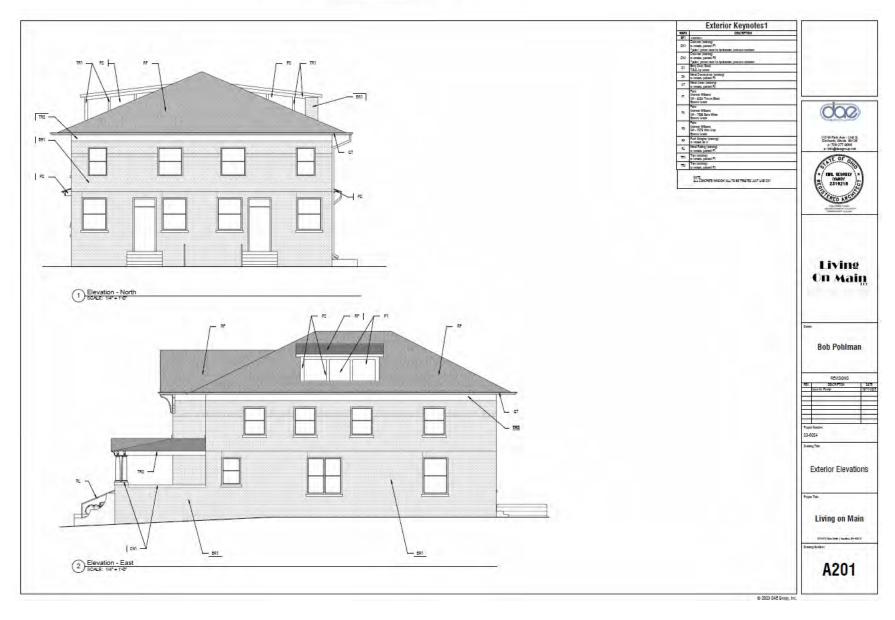

# VI. <u>Administrative Approvals</u>

- 813 Campbell Ave Exterior paint proposed is in conformance with the Recommended Paint Colors by Architectural Type Chart. Body (Kind Green SW-6457), Trim (Alabaster SW-7008), and Accent (front door, Caribbean Coral SW-2854). Like-for-like roof replacement with CertainTeed Landmark Asphalt Shingle (black/grey).
- 215 Main St Like-for-like tuck point grout repair on the exterior brick of the building.
- 220 S 3<sup>rd</sup> St Like-for-Like repair and replacement of rubber roof. Likefor-like repair of caulk and paint on windows. Like-for-like repair of iron gutters, painted cream. Like-for-like tuck pointing on north wall and repainting in same color (dark green).
- 310-312 Main St- Exterior paint proposed is in conformance with the Recommended Paint Colors by Architectural Type Chart. Body of wood

portion of structure (SW 7075 Web Gray). Accents on wooden portion of the structure (SW 6258 Tricorn Black & SW 7006 Extra White). Gutters (SW 7006 Extra White). Soffit (SW 7075 Web Gray & SW 7006 Extra White). Repair and replace, in kind, all exterior elements not up to acceptable visual or structural standards. Like-for-like replacement of existing porch box gutters, porch soffit and internal framing/bracing, and the gable roof gutters and soffit framing/bracing.