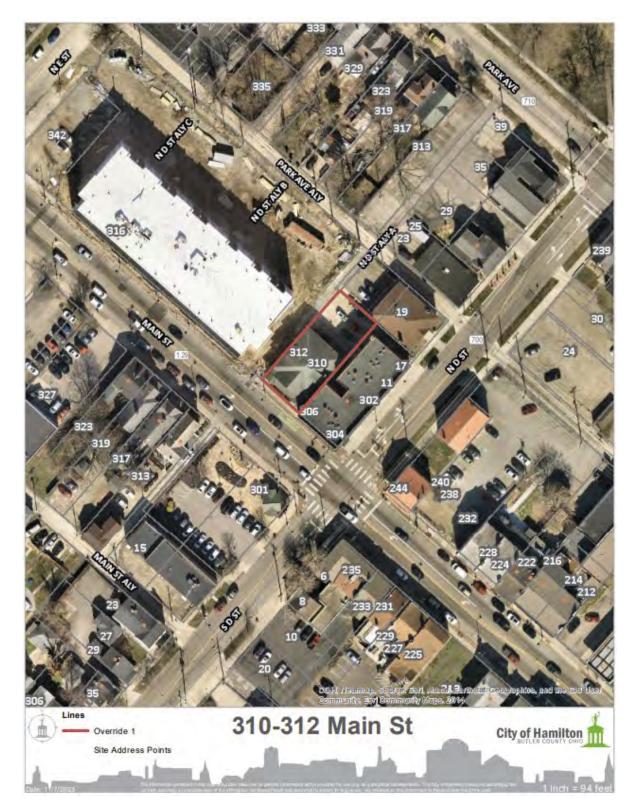

- IV. Old Business Properties Seeking COAs
- V. <u>New Business Properties Seeking COAs</u>

1. 139 Ross Ave – Demo of Rear Addition

Motions:

- ADRB move to approve the COA request to demolish the rear addition as proposed after determining it maintains compliance with Section 2600 of the Hamilton Zoning Ordinance and ADRB Policies & Guidelines.
- ADRB move to deny the COA request as proposed, as it is not compliant with Section 2600 of the Hamilton Zoning Ordinance and/or ADRB Policies & Guidelines.
- 2. 813 Campbell Ave Front Porch Replacement Motions:
  - ADRB move to approve the COA request to install a wood front porch railing and spindles as proposed after determining it maintains compliance with Section 2600 of the Hamilton Zoning Ordinance and ADRB Policies & Guidelines.
  - ADRB move to deny the COA request as proposed, as it is not compliant with Section 2600 of the Hamilton Zoning Ordinance and/or ADRB Policies & Guidelines.
- 310-312 Main St Glass Block Window Installation, Window Infill, Basement Door Replacement

# VI. <u>Administrative Approvals</u>

- 813 Campbell Ave Exterior paint proposed is in conformance with the Recommended Paint Colors by Architectural Type Chart. Body (Kind Green SW-6457), Trim (Alabaster SW-7008), and Accent (front door, Caribbean Coral SW-2854). Like-for-like roof replacement with CertainTeed Landmark Asphalt Shingle (black/grey).
- 215 Main St Like-for-like tuck point grout repair on the exterior brick of the building.
- 220 S 3<sup>rd</sup> St Like-for-Like repair and replacement of rubber roof. Likefor-like repair of caulk and paint on windows. Like-for-like repair of iron gutters, painted cream. Like-for-like tuck pointing on north wall and repainting in same color (dark green).
- 310-312 Main St- Exterior paint proposed is in conformance with the Recommended Paint Colors by Architectural Type Chart. Body of wood

portion of structure (SW 7075 Web Gray). Accents on wooden portion of the structure (SW 6258 Tricorn Black & SW 7006 Extra White). Gutters (SW 7006 Extra White). Soffit (SW 7075 Web Gray & SW 7006 Extra White). Repair and replace, in kind, all exterior elements not up to acceptable visual or structural standards. Like-for-like replacement of existing porch box gutters, porch soffit and internal framing/bracing, and the gable roof gutters and soffit framing/bracing.