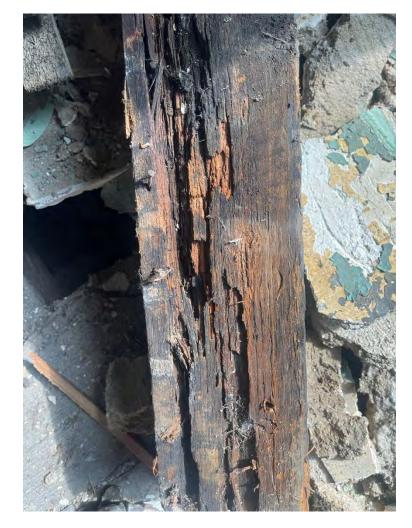

The applicant has provided photos of the existing condition of the interior of the additions to document where the additions have rot, mold, termite, and fire damage. The applicant's future plans are to use the demolished areas as a concrete porch.

## Proposal

• Existing

Figure 1: Photo of the exterior of the addition proposed to be partially demolished.

Figure 2: Photo of the exterior of the addition proposed to be completely demolished.

*Figure 3: Photo of exterior damage to the addition proposed to be partially demolished.* 

Figure 4: Photo of exterior damage to the addition proposed to be partially demolished.

*Figure 5: Photo of exterior damage to the addition proposed to be partially demolished.* 

Figure 6: Photo of exterior damage to the addition proposed to be partially demolished.

Figure 1: Photo of the interior damage to the addition proposed to be fully demolished.

Figure 2: Photo of the interior damage to the addition proposed to be fully demolished.

Figure 3: Photo of the interior damage to the addition proposed to be fully demolished.

*Figure 4: Photo of the interior damage to the addition proposed to be fully demolished.* 

Figure 5: Photo of the interior damage to the addition proposed to be fully demolished.

*Figure 6: Photo of the interior damage to the addition proposed to be partially demolished.* 

Figure 7: Photo of the interior damage to the addition proposed to be partially demolished.