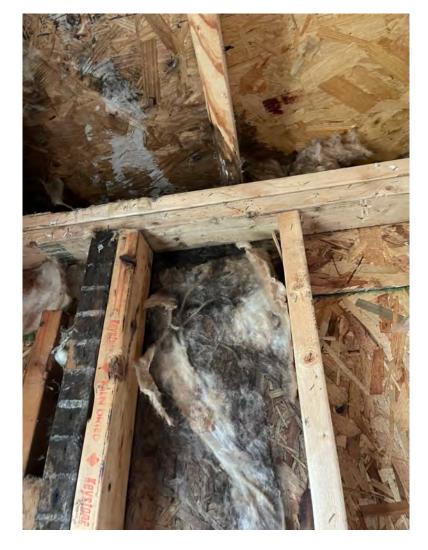

The applicant has provided photos of the existing condition of the interior of the additions to document where the additions have rot, mold, termite, and fire damage. The applicant's future plans are to use the demolished areas as a concrete porch.

Figure 1: Photo of the interior damage to the addition proposed to be fully demolished.

Figure 2: Photo of the interior damage to the addition proposed to be fully demolished.

Figure 3: Photo of the interior damage to the addition proposed to be fully demolished.

*Figure 4: Photo of the interior damage to the addition proposed to be fully demolished.* 

Figure 5: Photo of the interior damage to the addition proposed to be fully demolished.

*Figure 6: Photo of the interior damage to the addition proposed to be partially demolished.* 

Figure 7: Photo of the interior damage to the addition proposed to be partially demolished.