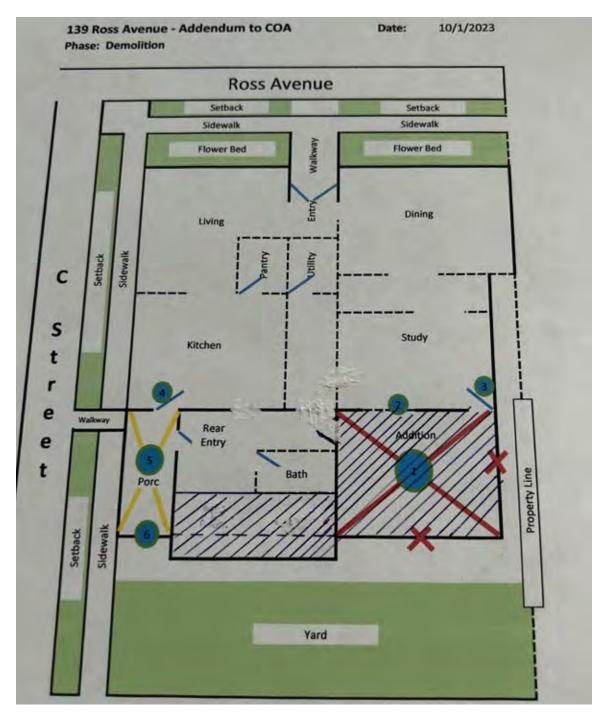

# • Proposed

Figure 7: Applicant drawing of proposed demolition project.

Figure 8: Photo of the portion of the addition proposed to be saved.

Figure 9: Applicant is proposing to keep the roofline as a covered porch area.

# 3. Exhibit C – Applicant Drawing of Demolition Proposal

| 4. | Exhibit D - | <b>Ohio Historic</b> | Inventor | y Sheet |
|----|-------------|----------------------|----------|---------|
|----|-------------|----------------------|----------|---------|

Complete demo of right addition structure (if facing the back of the house the right side/area is marked with red x on attachment) and partial demo of the left side shown by dashed line on drawing. The goal is to make the demoed areas a concrete porch. By opening up the right side, we will be able to fix the structural issues with the exterior wall and bring back the window, and the door will now serve as a door to the inside. This portion of the house has rot, mold, termite, and fire damage. The floor joist is completely disintegrated. In our opinion, there is nothing to salvage. The new use of the space will provide privacy since this home has no set back. Photos of damage are attached.