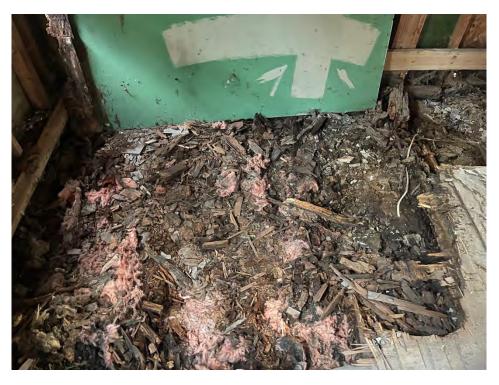

The applicant has provided photos of the existing condition of the interior of the additions to document where the additions have rot, mold, termite, and fire damage. The applicant's future plans are to use the demolished areas as a concrete porch.

Figure 1: Photo of the interior damage to the addition proposed to be fully demolished.

Figure 2: Photo of the interior damage to the addition proposed to be fully demolished.

Figure 3: Photo of the interior damage to the addition proposed to be fully demolished.

*Figure 4: Photo of the interior damage to the addition proposed to be fully demolished.* 

Figure 5: Photo of the interior damage to the addition proposed to be fully demolished.

*Figure 6: Photo of the interior damage to the addition proposed to be partially demolished.* 

Figure 7: Photo of the interior damage to the addition proposed to be partially demolished.