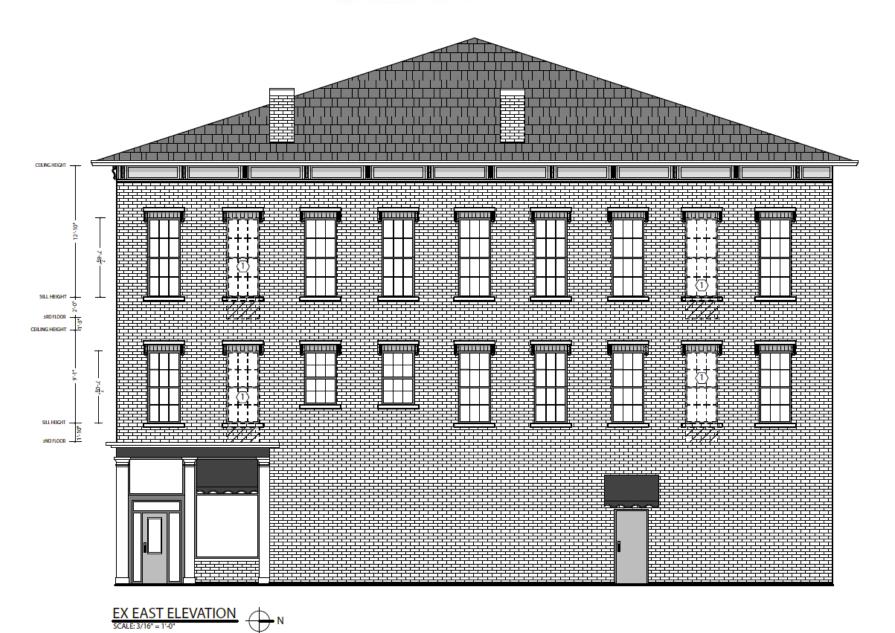

## Motions:

- ADRB move to approve the COA request to install 8 new Anderson 400 windows, 4 new double glass doors, 4 new wrought iron balconies, 2 new entry doors, and 1 aluminum canopy as proposed after determining it maintains compliance with Section 2600 of the Hamilton Zoning Ordinance and ADRB Policies & Guidelines.
- ADRB move to deny the COA request as proposed, as it is not compliant with Section 2600 of the Hamilton Zoning Ordinance and/or ADRB Policies & Guidelines.