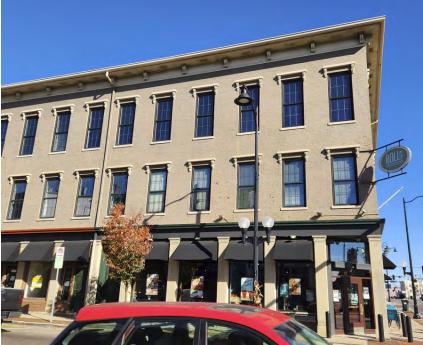

- ADRB move to deny the COA request as proposed, as it is not compliant with Section 2600 of the Hamilton Zoning Ordinance and/or ADRB Policies & Guidelines.
- 106 Main St Install New Windows, Doors, Balconies, Canopy, and Building Entrance

## Motions:

- ADRB move to approve the COA request to install 8 new Anderson 400 windows, 4 new double glass doors, 4 new wrought iron balconies, 2 new entry doors, and 1 aluminum canopy as proposed after determining it maintains compliance with Section 2600 of the Hamilton Zoning Ordinance and ADRB Policies & Guidelines.
- ADRB move to deny the COA request as proposed, as it is not compliant with Section 2600 of the Hamilton Zoning Ordinance and/or ADRB Policies & Guidelines.