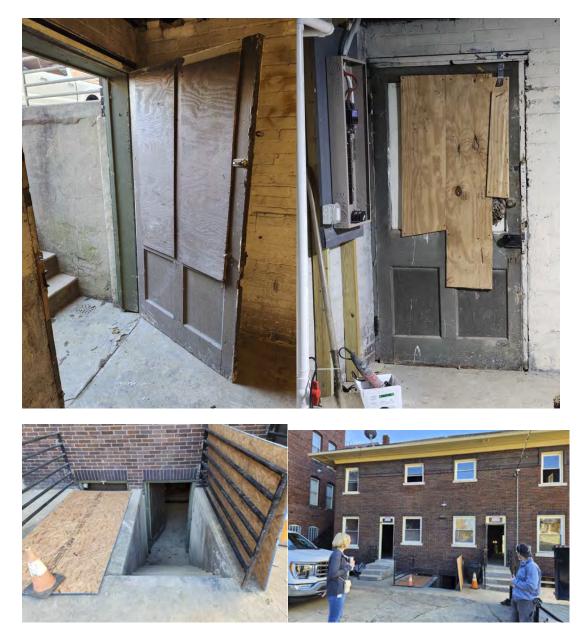

## Proposal

• Existing

Figure 1: Photo of the exterior of the addition proposed to be partially demolished.

Figure 2: Photo of the exterior of the addition proposed to be completely demolished.

*Figure 3: Photo of exterior damage to the addition proposed to be partially demolished.* 

Figure 4: Photo of exterior damage to the addition proposed to be partially demolished.

*Figure 5: Photo of exterior damage to the addition proposed to be partially demolished.* 

Figure 6: Photo of exterior damage to the addition proposed to be partially demolished.