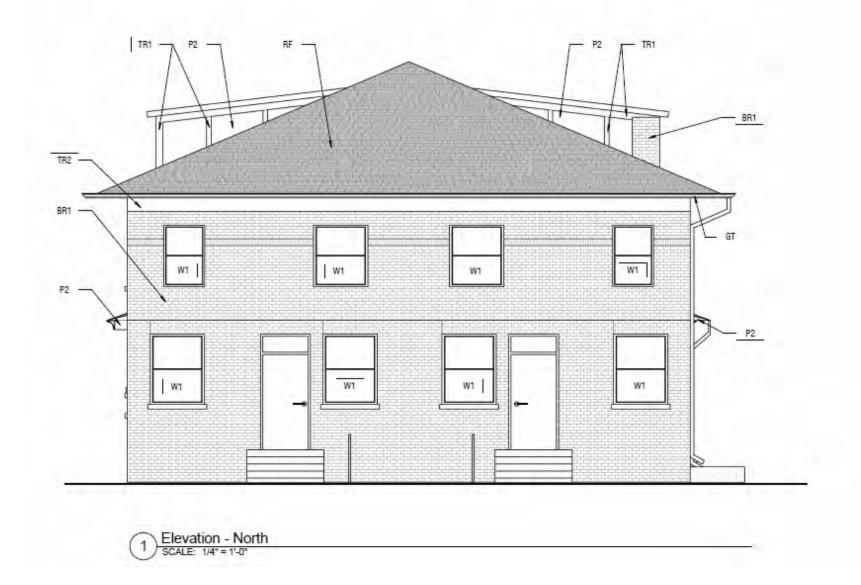

## Motions:

- ADRB move to approve the COA request to install 8 new Anderson 400 windows, 4 new double glass doors, 4 new wrought iron balconies, 2 new entry doors, and 1 aluminum canopy as proposed after determining it maintains compliance with Section 2600 of the Hamilton Zoning Ordinance and ADRB Policies & Guidelines.
- ADRB move to deny the COA request as proposed, as it is not compliant with Section 2600 of the Hamilton Zoning Ordinance and/or ADRB Policies & Guidelines.