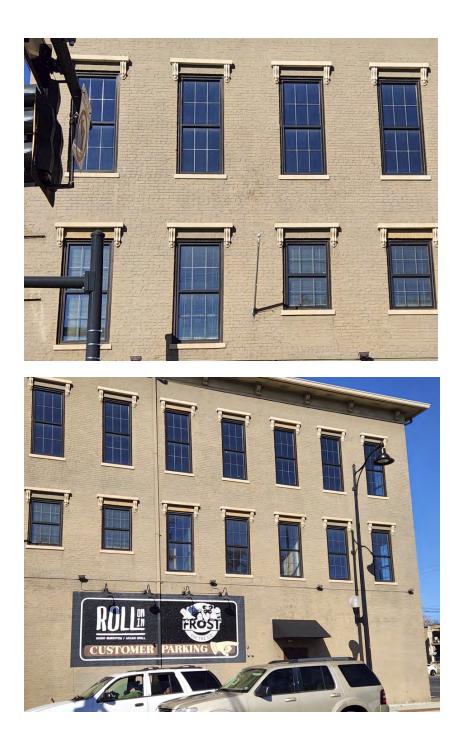

- ADRB move to deny the COA request as proposed, as it is not compliant with Section 2600 of the Hamilton Zoning Ordinance and/or ADRB Policies & Guidelines.
- 106 Main St Install New Windows, Doors, Balconies, Canopy, and Building Entrance

## Motions:

- ADRB move to approve the COA request to install 8 new Anderson 400 windows, 4 new double glass doors, 4 new wrought iron balconies, 2 new entry doors, and 1 aluminum canopy as proposed after determining it maintains compliance with Section 2600 of the Hamilton Zoning Ordinance and ADRB Policies & Guidelines.
- ADRB move to deny the COA request as proposed, as it is not compliant with Section 2600 of the Hamilton Zoning Ordinance and/or ADRB Policies & Guidelines.