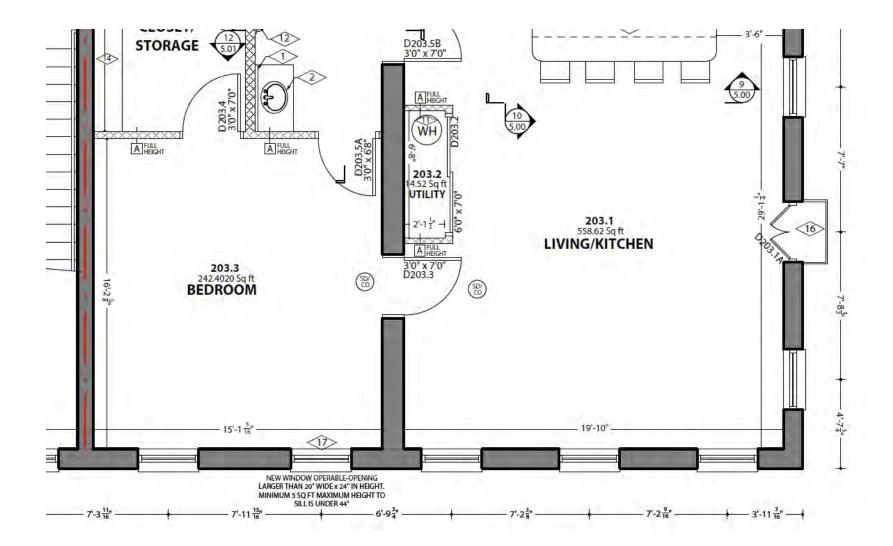

Complete demo of right addition structure (if facing the back of the house the right side/area is marked with red x on attachment) and partial demo of the left side shown by dashed line on drawing. The goal is to make the demoed areas a concrete porch. By opening up the right side, we will be able to fix the structural issues with the exterior wall and bring back the window, and the door will now serve as a door to the inside. This portion of the house has rot, mold, termite, and fire damage. The floor joist is completely disintegrated. In our opinion, there is nothing to salvage. The new use of the space will provide privacy since this home has no set back. Photos of damage are attached.