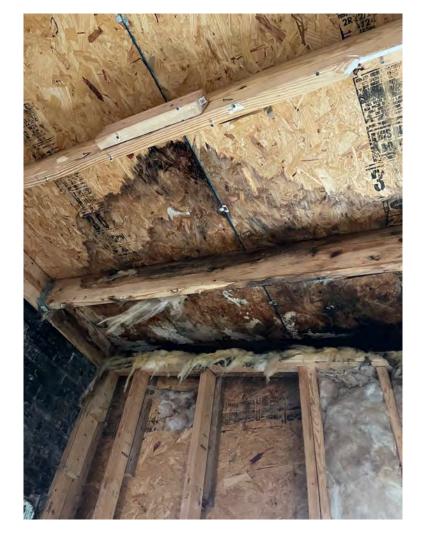

The applicant has provided photos of the existing condition of the interior of the additions to document where the additions have rot, mold, termite, and fire damage. The applicant's future plans are to use the demolished areas as a concrete porch.

Figure 1: Photo of the interior damage to the addition proposed to be fully demolished.

Figure 2: Photo of the interior damage to the addition proposed to be fully demolished.

Figure 3: Photo of the interior damage to the addition proposed to be fully demolished.

*Figure 4: Photo of the interior damage to the addition proposed to be fully demolished.* 

Figure 5: Photo of the interior damage to the addition proposed to be fully demolished.

*Figure 6: Photo of the interior damage to the addition proposed to be partially demolished.* 

Figure 7: Photo of the interior damage to the addition proposed to be partially demolished.