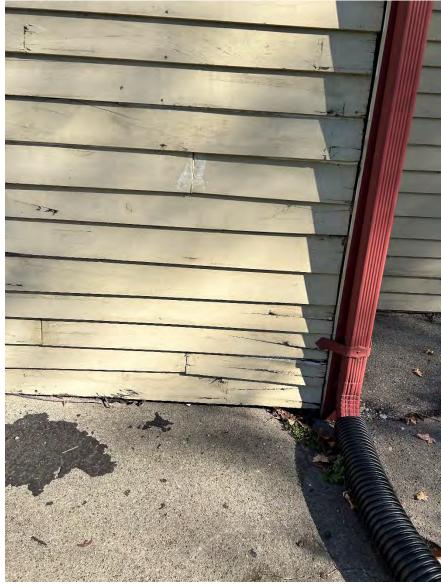

## Proposal

• Existing

Figure 1: Photo of the exterior of the addition proposed to be partially demolished.

Figure 2: Photo of the exterior of the addition proposed to be completely demolished.

*Figure 3: Photo of exterior damage to the addition proposed to be partially demolished.* 

Figure 4: Photo of exterior damage to the addition proposed to be partially demolished.

*Figure 5: Photo of exterior damage to the addition proposed to be partially demolished.* 

Figure 6: Photo of exterior damage to the addition proposed to be partially demolished.