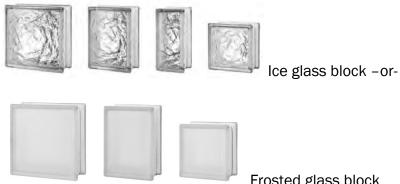

Motions:

 ADRB move to approve the COA request to install glass block for all basement windows and install two steel basement doors as proposed after determining it maintains compliance with Section 2600 of the Hamilton Zoning Ordinance and ADRB Policies & Guidelines.

- ADRB move to deny the COA request as proposed, as it is not compliant with Section 2600 of the Hamilton Zoning Ordinance and/or ADRB Policies & Guidelines.
- 106 Main St Install New Windows, Doors, Balconies, Canopy, and Building Entrance