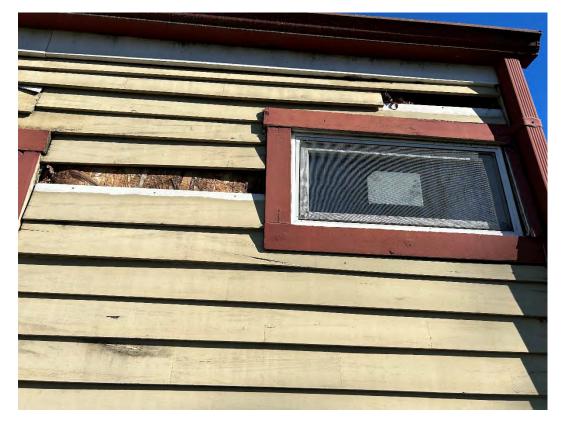

## Proposal

• Existing

Figure 1: Photo of the exterior of the addition proposed to be partially demolished.

Figure 2: Photo of the exterior of the addition proposed to be completely demolished.

*Figure 3: Photo of exterior damage to the addition proposed to be partially demolished.* 

Figure 4: Photo of exterior damage to the addition proposed to be partially demolished.

*Figure 5: Photo of exterior damage to the addition proposed to be partially demolished.* 

Figure 6: Photo of exterior damage to the addition proposed to be partially demolished.