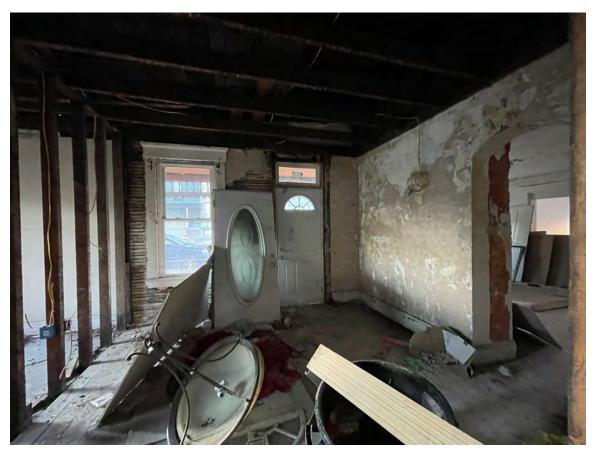

The applicant has provided photos of the existing condition of the interior of the additions to document where the additions have rot, mold, termite, and fire damage. The applicant's future plans are to use the demolished areas as a concrete porch.

Figure 1: Photo of the interior damage to the addition proposed to be fully demolished.

Figure 2: Photo of the interior damage to the addition proposed to be fully demolished.

Figure 3: Photo of the interior damage to the addition proposed to be fully demolished.

*Figure 4: Photo of the interior damage to the addition proposed to be fully demolished.* 

Figure 5: Photo of the interior damage to the addition proposed to be fully demolished.

*Figure 6: Photo of the interior damage to the addition proposed to be partially demolished.* 

Figure 7: Photo of the interior damage to the addition proposed to be partially demolished.