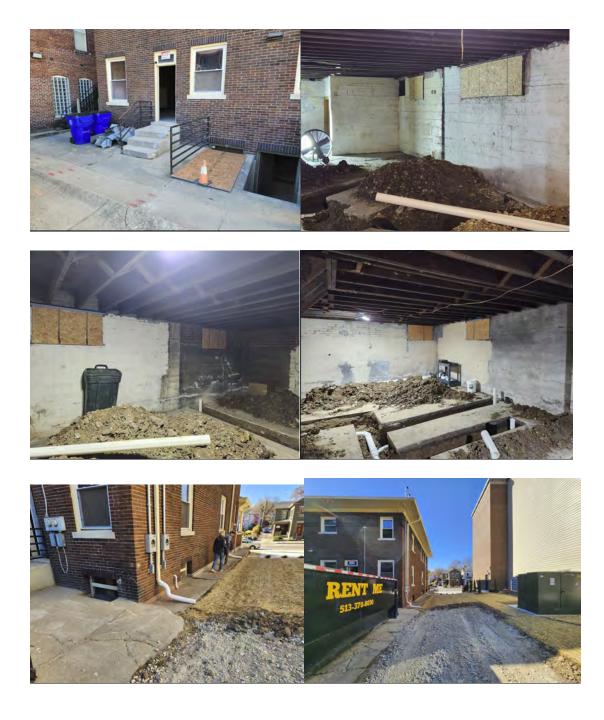

Figure 1: Photo of the interior damage to the addition proposed to be fully demolished.

Figure 2: Photo of the interior damage to the addition proposed to be fully demolished.

Figure 3: Photo of the interior damage to the addition proposed to be fully demolished.

*Figure 4: Photo of the interior damage to the addition proposed to be fully demolished.* 

Figure 5: Photo of the interior damage to the addition proposed to be fully demolished.

*Figure 6: Photo of the interior damage to the addition proposed to be partially demolished.* 

Figure 7: Photo of the interior damage to the addition proposed to be partially demolished.