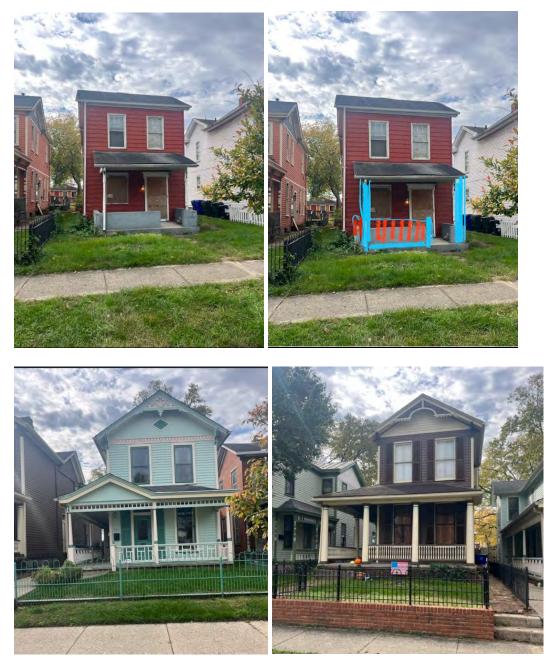

## Proposal

• Existing

Figure 1: Photo of the exterior of the addition proposed to be partially demolished.

Figure 2: Photo of the exterior of the addition proposed to be completely demolished.

*Figure 3: Photo of exterior damage to the addition proposed to be partially demolished.* 

Figure 4: Photo of exterior damage to the addition proposed to be partially demolished.

*Figure 5: Photo of exterior damage to the addition proposed to be partially demolished.* 

Figure 6: Photo of exterior damage to the addition proposed to be partially demolished.