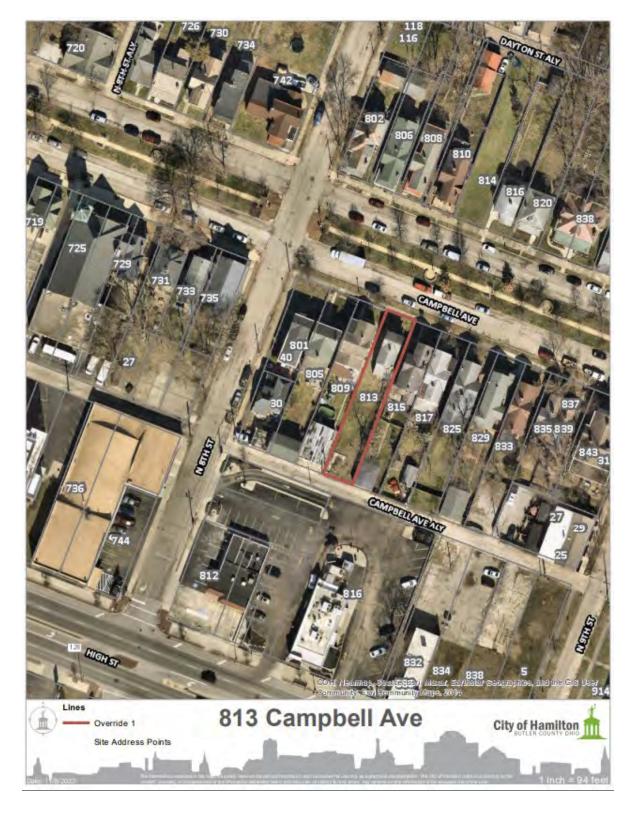

- IV. Old Business Properties Seeking COAs
- V. <u>New Business Properties Seeking COAs</u>

1. 139 Ross Ave – Demo of Rear Addition

Motions:

- ADRB move to approve the COA request to demolish the rear addition as proposed after determining it maintains compliance with Section 2600 of the Hamilton Zoning Ordinance and ADRB Policies & Guidelines.
- ADRB move to deny the COA request as proposed, as it is not compliant with Section 2600 of the Hamilton Zoning Ordinance and/or ADRB Policies & Guidelines.
- 2. 813 Campbell Ave Front Porch Replacement Motions:
  - ADRB move to approve the COA request to install a wood front porch railing and spindles as proposed after determining it maintains compliance with Section 2600 of the Hamilton Zoning Ordinance and ADRB Policies & Guidelines.
  - ADRB move to deny the COA request as proposed, as it is not compliant with Section 2600 of the Hamilton Zoning Ordinance and/or ADRB Policies & Guidelines.
- 310-312 Main St Glass Block Window Installation, Window Infill, Basement Door Replacement