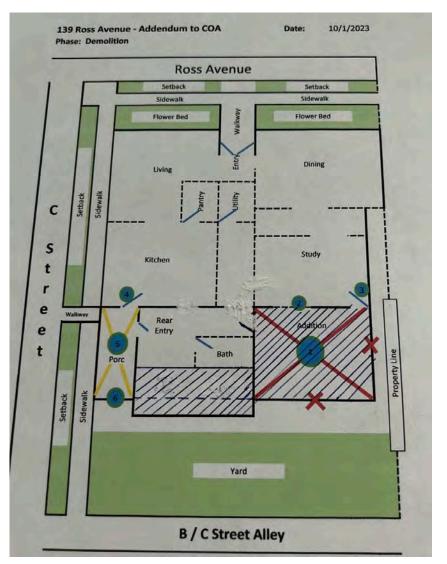

# • Proposed

Figure 7: Applicant drawing of proposed demolition project.

Figure 8: Photo of the portion of the addition proposed to be saved.

Figure 9: Applicant is proposing to keep the roofline as a covered porch area.

# 3. Exhibit C – Applicant Drawing of Demolition Proposal

| 4. | Exhibit D - | <b>Ohio Historic</b> | Inventor | y Sheet |
|----|-------------|----------------------|----------|---------|
|----|-------------|----------------------|----------|---------|