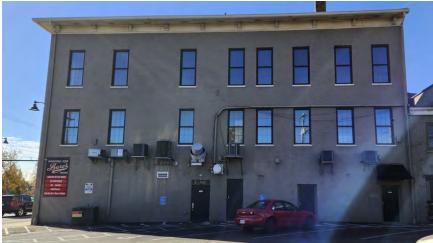

- ADRB move to deny the COA request as proposed, as it is not compliant with Section 2600 of the Hamilton Zoning Ordinance and/or ADRB Policies & Guidelines.
- 106 Main St Install New Windows, Doors, Balconies, Canopy, and Building Entrance

## Motions:

- ADRB move to approve the COA request to install 8 new Anderson 400 windows, 4 new double glass doors, 4 new wrought iron balconies, 2 new entry doors, and 1 aluminum canopy as proposed after determining it maintains compliance with Section 2600 of the Hamilton Zoning Ordinance and ADRB Policies & Guidelines.
- ADRB move to deny the COA request as proposed, as it is not compliant with Section 2600 of the Hamilton Zoning Ordinance and/or ADRB Policies & Guidelines.