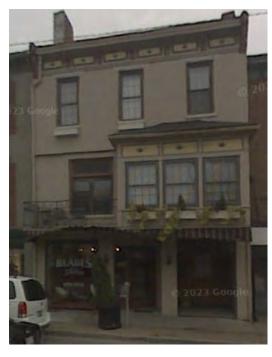

#### V. <u>Administrative Approvals</u>

- 1. 232 N 2<sup>nd</sup> St- Like-for-Like repaint and touch up of front façade with white paint.
- 2. 912 Campbell Ave- Like-for-Like replacement of existing shingles with Certainteed Landmark Pro shingles of similar color (black) on the primary structure and garage.
- 3. 222 Main St- Paint window trim and diamond accents Tricorn Black (SW6258) and minor accents (door and window recesses) Rookwood Antique Gold (SW2814) (as shown in diagram submitted). Body to stay Garden Gate (SW6167). Proposed awning requires ADRB approval.
- 4. 336 Ross Ave- Like-for-Like replacement of vinyl storm door. Replacement to be the same color, size, half-light design, and material as previous storm door that was damaged in storm.