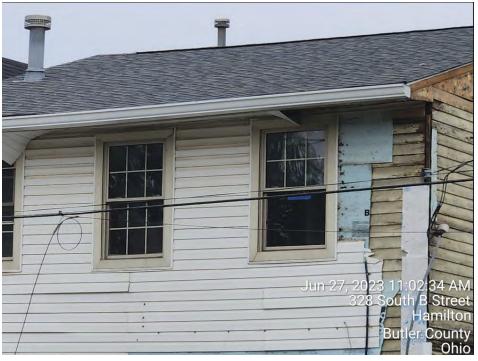

4. 316 S B St (Rossville-Main)- Porch Removal and Vinyl Siding Replacement

#### Motions:

- ADRB move to approve the COA request to remove the side porch and roof structure as well as install vinyl siding as proposed after determining it maintains compliance with Section 2600 of the Hamilton Zoning Ordinance and ADRB Policies & Guidelines.
- ADRB move to deny the COA request as proposed, as it is not compliant with Section 2600 of the Hamilton Zoning Ordinance and/or ADRB Policies & Guidelines.