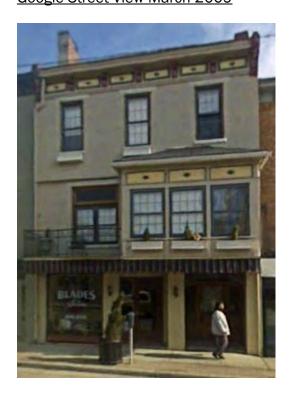

#### V. <u>Administrative Approvals</u>

- 1. 232 N 2<sup>nd</sup> St- Like-for-Like repaint and touch up of front façade with white paint.
- 2. 912 Campbell Ave- Like-for-Like replacement of existing shingles with Certainteed Landmark Pro shingles of similar color (black) on the primary structure and garage.
- 3. 222 Main St- Paint window trim and diamond accents Tricorn Black (SW6258) and minor accents (door and window recesses) Rookwood Antique Gold (SW2814) (as shown in diagram submitted). Body to stay Garden Gate (SW6167). Proposed awning requires ADRB approval.
- 4. 336 Ross Ave- Like-for-Like replacement of vinyl storm door. Replacement to be the same color, size, half-light design, and material as previous storm door that was damaged in storm.