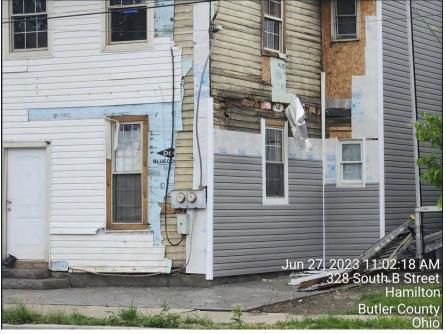

4. 316 S B St (Rossville-Main)- Porch Removal and Vinyl Siding Replacement

#### Motions:

- ADRB move to approve the COA request to remove the side porch and roof structure as well as install vinyl siding as proposed after determining it maintains compliance with Section 2600 of the Hamilton Zoning Ordinance and ADRB Policies & Guidelines.
- ADRB move to deny the COA request as proposed, as it is not compliant with Section 2600 of the Hamilton Zoning Ordinance and/or ADRB Policies & Guidelines.