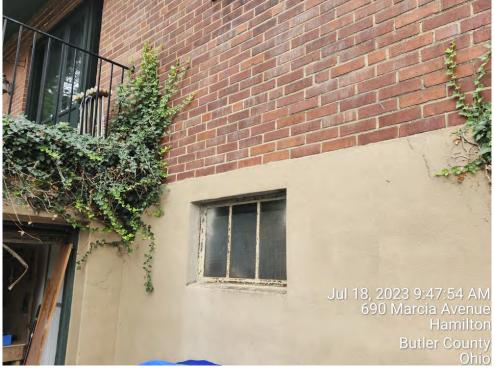

# Exhibit C - Site Photos

Exhibit D - Rendering & Material Specs

#### Existing

- Material- wood, glass panes
- o Color- dark green
- Design- electric, panel design with seven glass panes across second row from top
- Dimensions- 2 car garage door

#### **Staff Comments:**

- The current wood garage door is deteriorated and cracked due to water damage and poses a safety concern.
- The existing garage door is not insulated and is mechanically inoperable.
- Applicant proposes the stockbridge window inserts as they best mirror the historic steel casement windows on the primary structure.
- Applicant is proposing the sandstone color to match the stucco around the bottom of the primary structure and complement the surrounding brick.