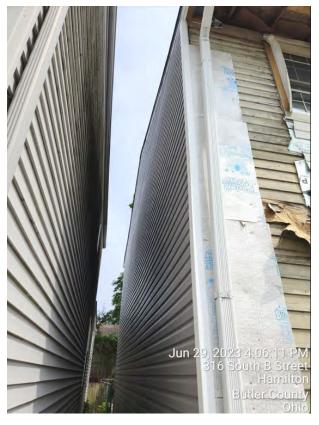

4. 316 S B St (Rossville-Main)- Porch Removal and Vinyl Siding Replacement

#### Motions:

- ADRB move to approve the COA request to remove the side porch and roof structure as well as install vinyl siding as proposed after determining it maintains compliance with Section 2600 of the Hamilton Zoning Ordinance and ADRB Policies & Guidelines.
- ADRB move to deny the COA request as proposed, as it is not compliant with Section 2600 of the Hamilton Zoning Ordinance and/or ADRB Policies & Guidelines.