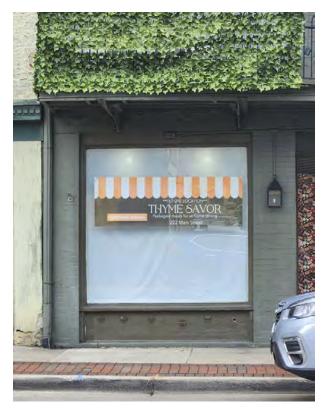

### IV. New Business - Properties Seeking COAs

1. 690 Marcia Ave (Ohio Historic Inventory)- Garage Door Replacement

#### Motions:

- ADRB move to approve the COA request to install a new awning as proposed after determining it maintains compliance with Section 2600 of the Hamilton Zoning Ordinance and ADRB Policies & Guidelines.
- ADRB move to deny the COA request as proposed, as it is not compliant with Section 2600 of the Hamilton Zoning Ordinance and/or ADRB Policies & Guidelines.

#### V. <u>Administrative Approvals</u>

- 1. 232 N 2<sup>nd</sup> St- Like-for-Like repaint and touch up of front façade with white paint.
- 2. 912 Campbell Ave- Like-for-Like replacement of existing shingles with Certainteed Landmark Pro shingles of similar color (black) on the primary structure and garage.
- 3. 222 Main St- Paint window trim and diamond accents Tricorn Black (SW6258) and minor accents (door and window recesses) Rookwood Antique Gold (SW2814) (as shown in diagram submitted). Body to stay Garden Gate (SW6167). Proposed awning requires ADRB approval.
- 4. 336 Ross Ave- Like-for-Like replacement of vinyl storm door. Replacement to be the same color, size, half-light design, and material as previous storm door that was damaged in storm.