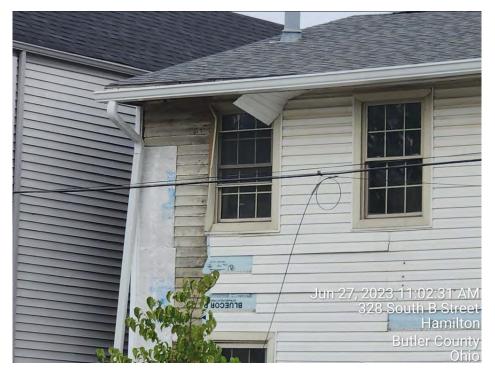

4. 316 S B St (Rossville-Main)- Porch Removal and Vinyl Siding Replacement

#### Motions:

- ADRB move to approve the COA request to remove the side porch and roof structure as well as install vinyl siding as proposed after determining it maintains compliance with Section 2600 of the Hamilton Zoning Ordinance and ADRB Policies & Guidelines.
- ADRB move to deny the COA request as proposed, as it is not compliant with Section 2600 of the Hamilton Zoning Ordinance and/or ADRB Policies & Guidelines.