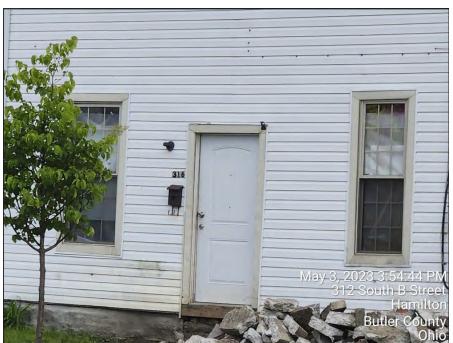

4. 316 S B St (Rossville-Main)- Porch Removal and Vinyl Siding Replacement

#### Motions:

- ADRB move to approve the COA request to remove the side porch and roof structure as well as install vinyl siding as proposed after determining it maintains compliance with Section 2600 of the Hamilton Zoning Ordinance and ADRB Policies & Guidelines.
- ADRB move to deny the COA request as proposed, as it is not compliant with Section 2600 of the Hamilton Zoning Ordinance and/or ADRB Policies & Guidelines.