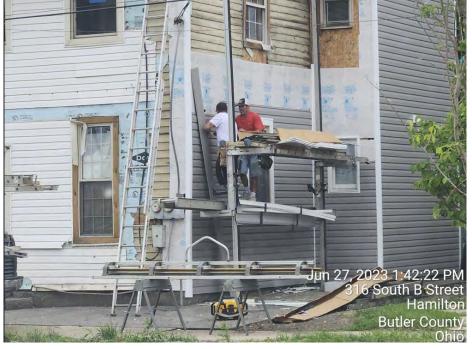

4. 316 S B St (Rossville-Main)- Porch Removal and Vinyl Siding Replacement

#### Motions:

- ADRB move to approve the COA request to remove the side porch and roof structure as well as install vinyl siding as proposed after determining it maintains compliance with Section 2600 of the Hamilton Zoning Ordinance and ADRB Policies & Guidelines.
- ADRB move to deny the COA request as proposed, as it is not compliant with Section 2600 of the Hamilton Zoning Ordinance and/or ADRB Policies & Guidelines.