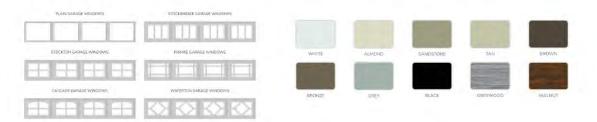

#### Existing

- Material- wood, glass panes
- o Color- dark green
- Design- electric, panel design with seven glass panes across second row from top
- Dimensions- 2 car garage door

#### Proposed

- Material- insulated, 3-layer steel door, glass panes
- Color- Sandstone
- Design- ProDoor MFG Co, Legacy Collection, classic raised long panels, with stockbridge glass window design on top row.
- Dimensions- 2 car garage door

#### **Staff Comments:**

- The current wood garage door is deteriorated and cracked due to water damage and poses a safety concern.
- The existing garage door is not insulated and is mechanically inoperable.
- Applicant proposes the stockbridge window inserts as they best mirror the historic steel casement windows on the primary structure.
- Applicant is proposing the sandstone color to match the stucco around the bottom of the primary structure and complement the surrounding brick.