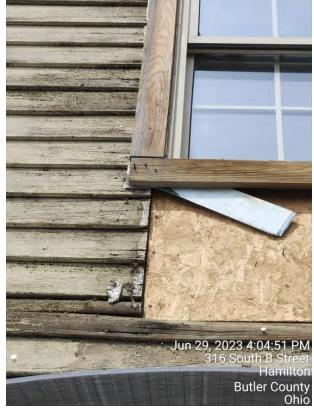

4. 316 S B St (Rossville-Main)- Porch Removal and Vinyl Siding Replacement

#### Motions:

- ADRB move to approve the COA request to remove the side porch and roof structure as well as install vinyl siding as proposed after determining it maintains compliance with Section 2600 of the Hamilton Zoning Ordinance and ADRB Policies & Guidelines.
- ADRB move to deny the COA request as proposed, as it is not compliant with Section 2600 of the Hamilton Zoning Ordinance and/or ADRB Policies & Guidelines.