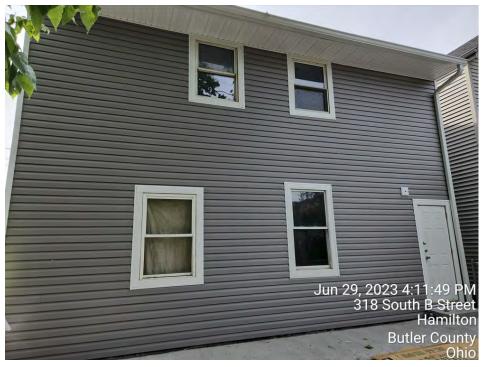

4. 316 S B St (Rossville-Main)- Porch Removal and Vinyl Siding Replacement

#### Motions:

- ADRB move to approve the COA request to remove the side porch and roof structure as well as install vinyl siding as proposed after determining it maintains compliance with Section 2600 of the Hamilton Zoning Ordinance and ADRB Policies & Guidelines.
- ADRB move to deny the COA request as proposed, as it is not compliant with Section 2600 of the Hamilton Zoning Ordinance and/or ADRB Policies & Guidelines.