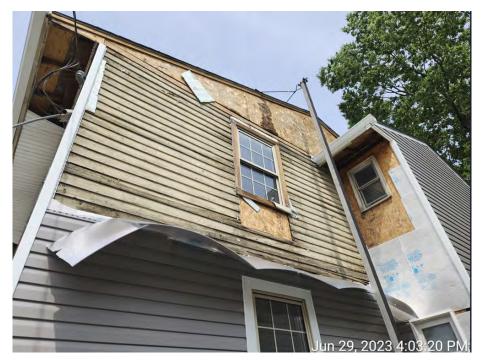

4. 316 S B St (Rossville-Main)- Porch Removal and Vinyl Siding Replacement

#### Motions:

- ADRB move to approve the COA request to remove the side porch and roof structure as well as install vinyl siding as proposed after determining it maintains compliance with Section 2600 of the Hamilton Zoning Ordinance and ADRB Policies & Guidelines.
- ADRB move to deny the COA request as proposed, as it is not compliant with Section 2600 of the Hamilton Zoning Ordinance and/or ADRB Policies & Guidelines.