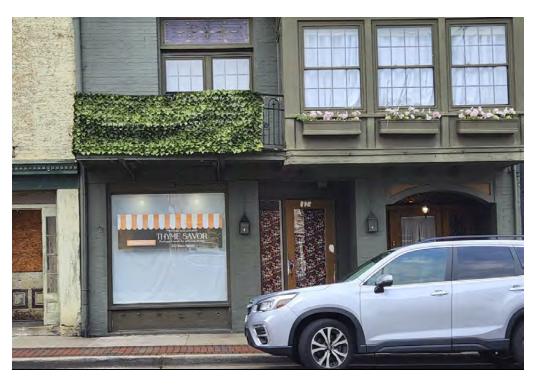

4. 316 S B St (Rossville-Main)- Porch Removal and Vinyl Siding Replacement

#### Motions:

- ADRB move to approve the COA request to remove the side porch and roof structure as well as install vinyl siding as proposed after determining it maintains compliance with Section 2600 of the Hamilton Zoning Ordinance and ADRB Policies & Guidelines.
- ADRB move to deny the COA request as proposed, as it is not compliant with Section 2600 of the Hamilton Zoning Ordinance and/or ADRB Policies & Guidelines.