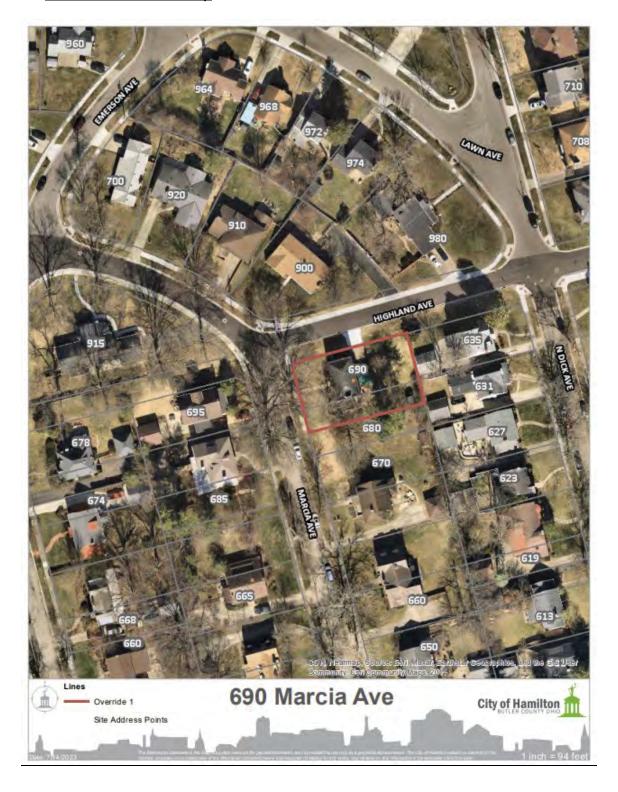

# Exhibit A - Location Map

This property is Zoned R-1 and is located on the State of Ohio Historical Inventory as the Edwin B. Pierce Residence (BUT082409).