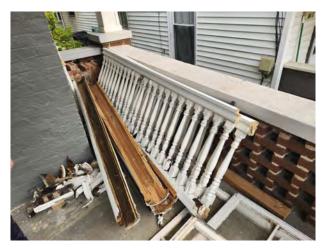

### IV. New Business - Properties Seeking COAs

1. 690 Marcia Ave (Ohio Historic Inventory)- Garage Door Replacement

#### **Motions:**

- ADRB move to approve the COA request to install a new brick front porch railing and columns as proposed after determining it maintains compliance with Section 2600 of the Hamilton Zoning Ordinance and ADRB Policies & Guidelines.
- ADRB move to deny the COA request as proposed, as it is not compliant with Section 2600 of the Hamilton Zoning Ordinance and/or ADRB Policies & Guidelines.
- 3. 222 Main St (Rossville-Main & OHI)- Awning Installation