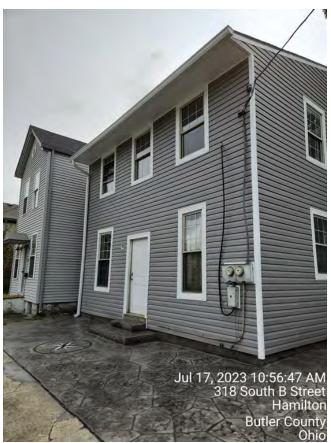

4. 316 S B St (Rossville-Main)- Porch Removal and Vinyl Siding Replacement

#### Motions:

- ADRB move to approve the COA request to remove the side porch and roof structure as well as install vinyl siding as proposed after determining it maintains compliance with Section 2600 of the Hamilton Zoning Ordinance and ADRB Policies & Guidelines.
- ADRB move to deny the COA request as proposed, as it is not compliant with Section 2600 of the Hamilton Zoning Ordinance and/or ADRB Policies & Guidelines.