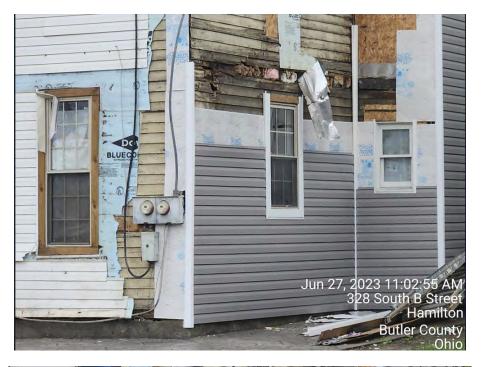

4. 316 S B St (Rossville-Main)- Porch Removal and Vinyl Siding Replacement

#### Motions:

- ADRB move to approve the COA request to remove the side porch and roof structure as well as install vinyl siding as proposed after determining it maintains compliance with Section 2600 of the Hamilton Zoning Ordinance and ADRB Policies & Guidelines.
- ADRB move to deny the COA request as proposed, as it is not compliant with Section 2600 of the Hamilton Zoning Ordinance and/or ADRB Policies & Guidelines.