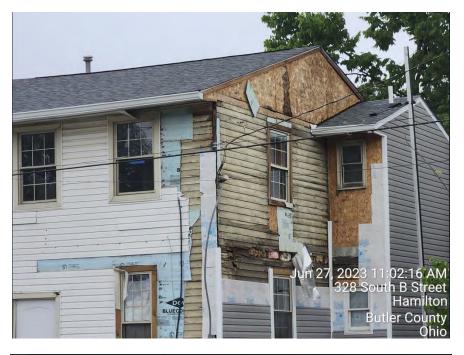

4. 316 S B St (Rossville-Main)- Porch Removal and Vinyl Siding Replacement

#### Motions:

- ADRB move to approve the COA request to remove the side porch and roof structure as well as install vinyl siding as proposed after determining it maintains compliance with Section 2600 of the Hamilton Zoning Ordinance and ADRB Policies & Guidelines.
- ADRB move to deny the COA request as proposed, as it is not compliant with Section 2600 of the Hamilton Zoning Ordinance and/or ADRB Policies & Guidelines.