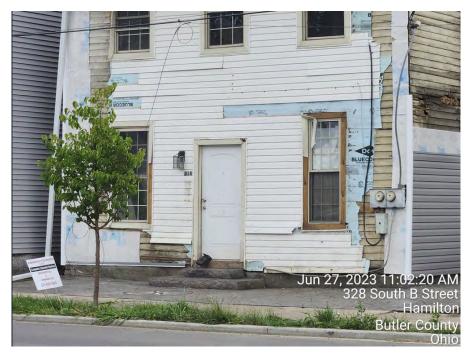

4. 316 S B St (Rossville-Main)- Porch Removal and Vinyl Siding Replacement

#### Motions:

- ADRB move to approve the COA request to remove the side porch and roof structure as well as install vinyl siding as proposed after determining it maintains compliance with Section 2600 of the Hamilton Zoning Ordinance and ADRB Policies & Guidelines.
- ADRB move to deny the COA request as proposed, as it is not compliant with Section 2600 of the Hamilton Zoning Ordinance and/or ADRB Policies & Guidelines.