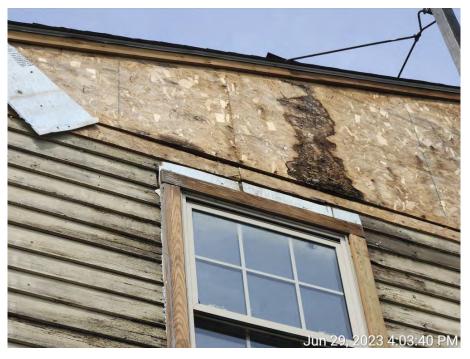

4. 316 S B St (Rossville-Main)- Porch Removal and Vinyl Siding Replacement

#### Motions:

- ADRB move to approve the COA request to remove the side porch and roof structure as well as install vinyl siding as proposed after determining it maintains compliance with Section 2600 of the Hamilton Zoning Ordinance and ADRB Policies & Guidelines.
- ADRB move to deny the COA request as proposed, as it is not compliant with Section 2600 of the Hamilton Zoning Ordinance and/or ADRB Policies & Guidelines.