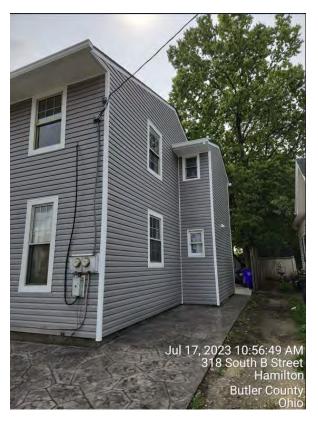

4. 316 S B St (Rossville-Main)- Porch Removal and Vinyl Siding Replacement

#### Motions:

- ADRB move to approve the COA request to remove the side porch and roof structure as well as install vinyl siding as proposed after determining it maintains compliance with Section 2600 of the Hamilton Zoning Ordinance and ADRB Policies & Guidelines.
- ADRB move to deny the COA request as proposed, as it is not compliant with Section 2600 of the Hamilton Zoning Ordinance and/or ADRB Policies & Guidelines.