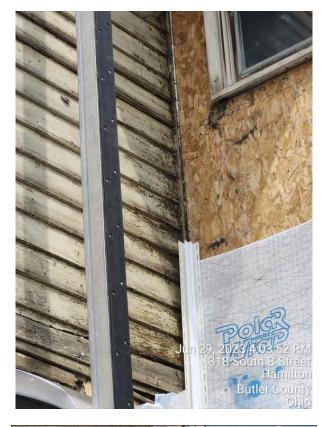

4. 316 S B St (Rossville-Main)- Porch Removal and Vinyl Siding Replacement

#### Motions:

- ADRB move to approve the COA request to remove the side porch and roof structure as well as install vinyl siding as proposed after determining it maintains compliance with Section 2600 of the Hamilton Zoning Ordinance and ADRB Policies & Guidelines.
- ADRB move to deny the COA request as proposed, as it is not compliant with Section 2600 of the Hamilton Zoning Ordinance and/or ADRB Policies & Guidelines.