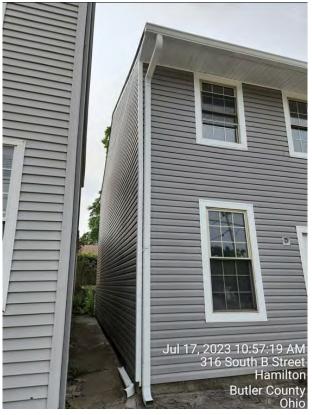

4. 316 S B St (Rossville-Main)- Porch Removal and Vinyl Siding Replacement

#### Motions:

- ADRB move to approve the COA request to remove the side porch and roof structure as well as install vinyl siding as proposed after determining it maintains compliance with Section 2600 of the Hamilton Zoning Ordinance and ADRB Policies & Guidelines.
- ADRB move to deny the COA request as proposed, as it is not compliant with Section 2600 of the Hamilton Zoning Ordinance and/or ADRB Policies & Guidelines.