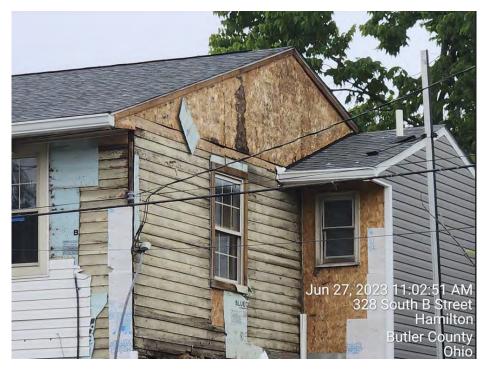

4. 316 S B St (Rossville-Main)- Porch Removal and Vinyl Siding Replacement

#### Motions:

- ADRB move to approve the COA request to remove the side porch and roof structure as well as install vinyl siding as proposed after determining it maintains compliance with Section 2600 of the Hamilton Zoning Ordinance and ADRB Policies & Guidelines.
- ADRB move to deny the COA request as proposed, as it is not compliant with Section 2600 of the Hamilton Zoning Ordinance and/or ADRB Policies & Guidelines.