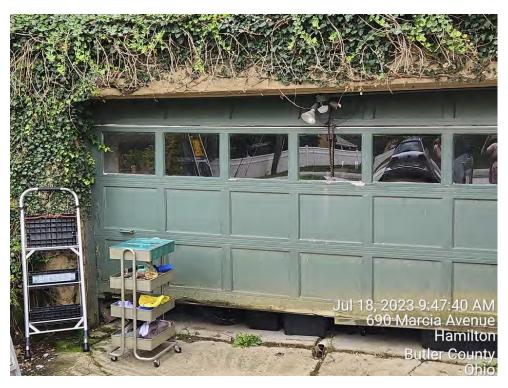

#### Existing

- Material- wood, glass panes
- o Color- dark green
- Design- electric, panel design with seven glass panes across second row from top
- Dimensions- 2 car garage door

# Exhibit C - Site Photos

Exhibit D - Rendering & Material Specs