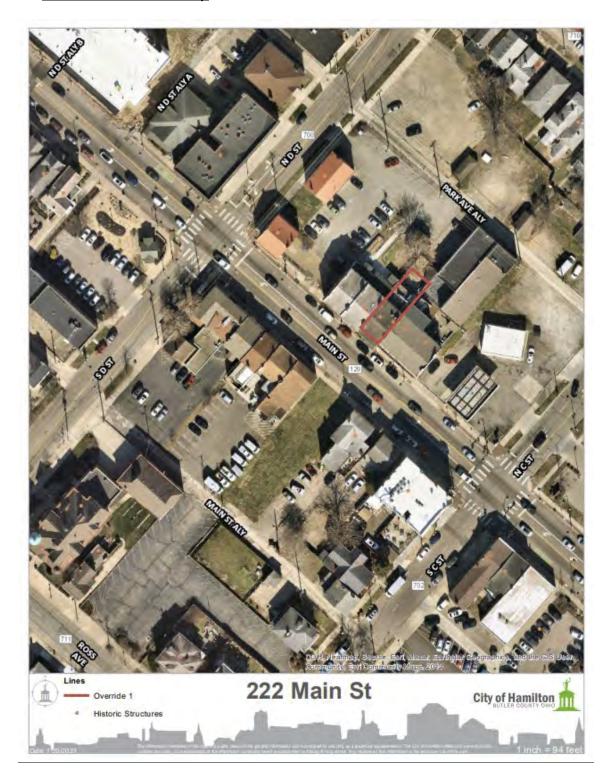

he ADRB may approve, modify, or deny the COA request as presented to the Board. Planning Department staff has prepared the following motions for the Board's consideration:

- ADRB move to <u>approve</u> the COA request to install a new awning as proposed after determining it maintains compliance with Section 2600 of the Hamilton Zoning Ordinance and ADRB Policies & Guidelines.
- ADRB move to <u>deny</u> the COA request as proposed, as it is not compliant with Section 2600 of the Hamilton Zoning Ordinance and/or ADRB Policies & Guidelines.

#### **Attachments:**

- 1. Exhibit A Location Map
- 2. Exhibit B Certificate of Appropriateness Application
- 3. Exhibit C Site Photos
- 4. Exhibit D Rendering & Material Specs
- 5. Exhibit E Ohio Historic Inventory Sheet



# Exhibit A - Location Map



#### Exhibit B - Certificate of Appropriateness Application



#### Architectural Design Review Board

Phone: 513-785-7350

Fax; 513-785-7359 Email: hemiltonnistoric@hamilton-oh.gov

#### APPLICATION FOR A CERTIFICATE OF APPROPRIATENESS

Exterior changes made to buildings, outbuildings, landscapes, or other exterior features located within one of the City of Hamilton's Historic Areas or properties individually listed by Ordinance shall not be permitted unless and until the Architectural Design Review Board issues a Certificate of Appropriateness for the action. The ADRB will review the plans, monitor the work and administer the Architectural Conservation/Historic District section (Section 2600) of the Hamilton City Zoning Ordinance.

A fee will be charged for any Certificate of Appropria