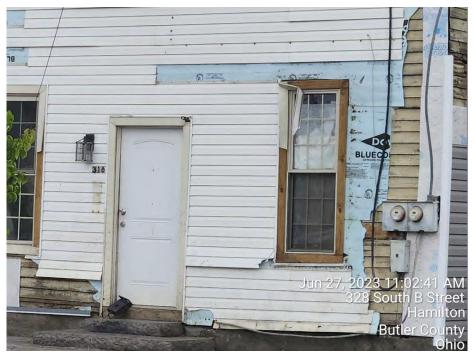

4. 316 S B St (Rossville-Main)- Porch Removal and Vinyl Siding Replacement

#### Motions:

- ADRB move to approve the COA request to remove the side porch and roof structure as well as install vinyl siding as proposed after determining it maintains compliance with Section 2600 of the Hamilton Zoning Ordinance and ADRB Policies & Guidelines.
- ADRB move to deny the COA request as proposed, as it is not compliant with Section 2600 of the Hamilton Zoning Ordinance and/or ADRB Policies & Guidelines.