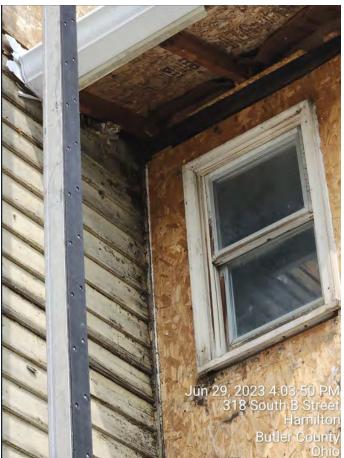

4. 316 S B St (Rossville-Main)- Porch Removal and Vinyl Siding Replacement

#### Motions:

- ADRB move to approve the COA request to remove the side porch and roof structure as well as install vinyl siding as proposed after determining it maintains compliance with Section 2600 of the Hamilton Zoning Ordinance and ADRB Policies & Guidelines.
- ADRB move to deny the COA request as proposed, as it is not compliant with Section 2600 of the Hamilton Zoning Ordinance and/or ADRB Policies & Guidelines.