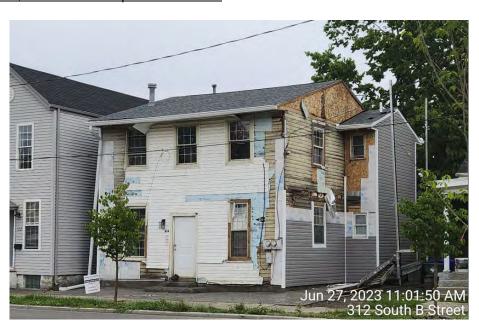

4. 316 S B St (Rossville-Main)- Porch Removal and Vinyl Siding Replacement

#### Motions:

- ADRB move to approve the COA request to remove the side porch and roof structure as well as install vinyl siding as proposed after determining it maintains compliance with Section 2600 of the Hamilton Zoning Ordinance and ADRB Policies & Guidelines.
- ADRB move to deny the COA request as proposed, as it is not compliant with Section 2600 of the Hamilton Zoning Ordinance and/or ADRB Policies & Guidelines.