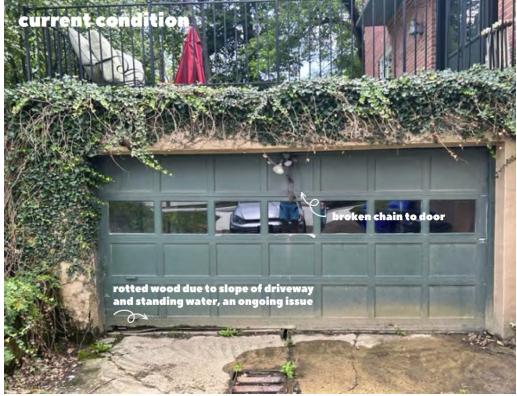

#### Existing

- Material- wood, glass panes
- o Color- dark green
- Design- electric, panel design with seven glass panes across second row from top
- Dimensions- 2 car garage door

#### **Staff Comments:**

- The current wood garage door is deteriorated and cracked due to water damage and poses a safety concern.
- The existing garage door is not insulated and is mechanically inoperable.
- Applicant proposes the stockbridge window inserts as they best mirror the historic steel casement windows on the primary structure.
- Applicant is proposing the sandstone color to match the stucco around the bottom of the primary structure and complement the surrounding brick.

The garage door that is currently on our home has deteriorated greatly and in need of a full replacement. It is not water tight, not insulated, and cracked on the bottom, allowing chimpunks and other fun wildlife to come inside. It is also direct access to our basement, and is a safety concern. The garge door opener does not work, as well as the garage chain that keeps the door open. We are unsure of the age of the door, but it does not appear to be original, as there are some modern pieces to it that would make me thing it was installed in the 80's-90's.