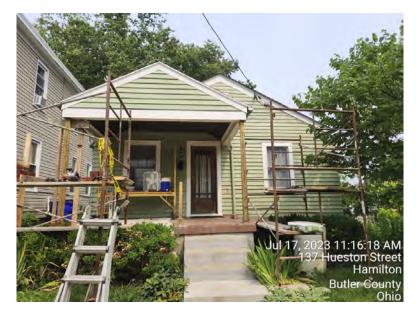

|
|       | Please attach supporting information as a separate document as necessary                                                                                                                                                                                                                                                                                                         |
|       | Applications can be submitted electronically to HamiltonHistoric@hamilton-oh.gov                                                                                                                                                                                                                                                                                                 |



# Exhibit C - Site Photos







Exhibit D - Applicant Provided Example Photos









To: Architectural Design Review Board

From: Dani Baxter

Subject: New Business - AGENDA ITEM #3

222 Main St - Awning Installation

Susan Hampton, Applicant

Meeting Date: August 1, 2023 Received Application: July 11, 2023

Impacts: Rossville-Main Historic District

#### **Introduction:**

The Applicant, Susan Hampton, has submitted a Certificate of Appropriateness Application for the installation of a new awning as proposed at 222 Main Street. The proposal involves the installation of a new awning spanning the width of the storefront.

This property is located within the Rossville-Main Historic District and is Zoned MS-1 (Main Street Core District). This property is located on the State of Ohio Historical Inventory as the Willi