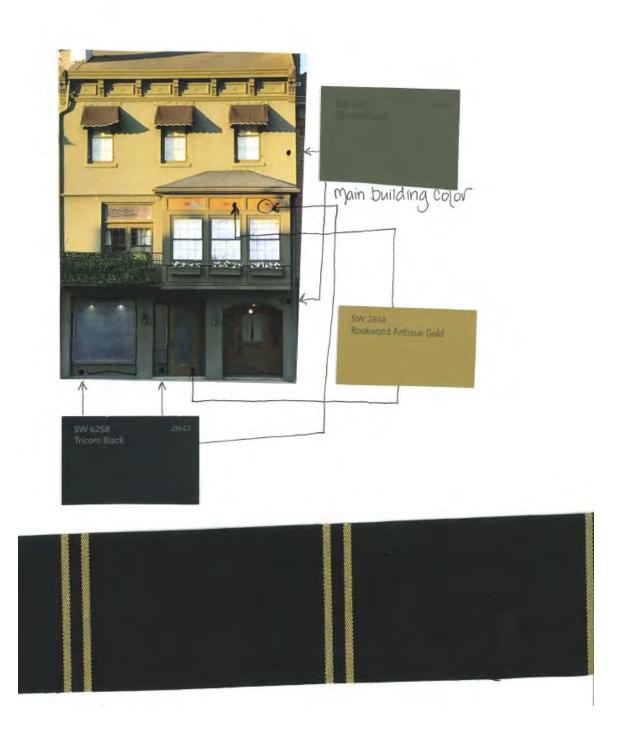

#### V. <u>Administrative Approvals</u>

- 1. 232 N 2<sup>nd</sup> St- Like-for-Like repaint and touch up of front façade with white paint.
- 2. 912 Campbell Ave- Like-for-Like replacement of existing shingles with Certainteed Landmark Pro shingles of similar color (black) on the primary structure and garage.
- 3. 222 Main St- Paint window trim and diamond accents Tricorn Black (SW6258) and minor accents (door and window recesses) Rookwood Antique Gold (SW2814) (as shown in diagram submitted). Body to stay Garden Gate (SW6167). Proposed awning requires ADRB approval.
- 4. 336 Ross Ave- Like-for-Like replacement of vinyl storm door. Replacement to be the same color, size, half-light design, and material as previous storm door that was damaged in storm.