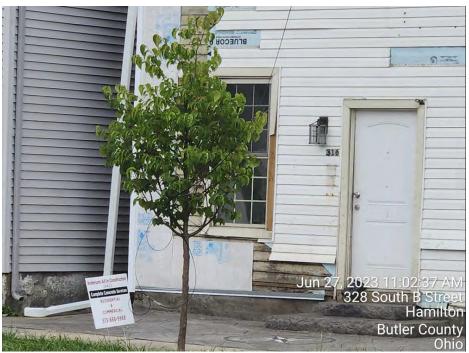

4. 316 S B St (Rossville-Main)- Porch Removal and Vinyl Siding Replacement

#### Motions:

- ADRB move to approve the COA request to remove the side porch and roof structure as well as install vinyl siding as proposed after determining it maintains compliance with Section 2600 of the Hamilton Zoning Ordinance and ADRB Policies & Guidelines.
- ADRB move to deny the COA request as proposed, as it is not compliant with Section 2600 of the Hamilton Zoning Ordinance and/or ADRB Policies & Guidelines.