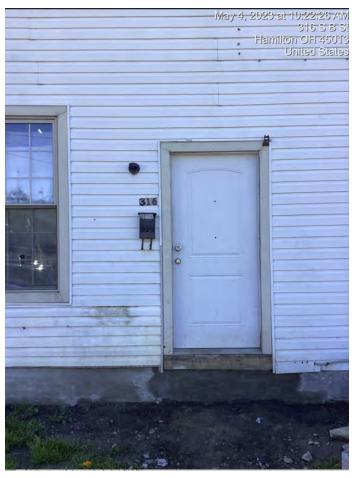

4. 316 S B St (Rossville-Main)- Porch Removal and Vinyl Siding Replacement

#### Motions:

- ADRB move to approve the COA request to remove the side porch and roof structure as well as install vinyl siding as proposed after determining it maintains compliance with Section 2600 of the Hamilton Zoning Ordinance and ADRB Policies & Guidelines.
- ADRB move to deny the COA request as proposed, as it is not compliant with Section 2600 of the Hamilton Zoning Ordinance and/or ADRB Policies & Guidelines.