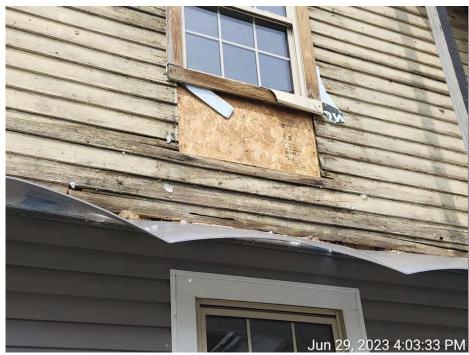

4. 316 S B St (Rossville-Main)- Porch Removal and Vinyl Siding Replacement

#### Motions:

- ADRB move to approve the COA request to remove the side porch and roof structure as well as install vinyl siding as proposed after determining it maintains compliance with Section 2600 of the Hamilton Zoning Ordinance and ADRB Policies & Guidelines.
- ADRB move to deny the COA request as proposed, as it is not compliant with Section 2600 of the Hamilton Zoning Ordinance and/or ADRB Policies & Guidelines.