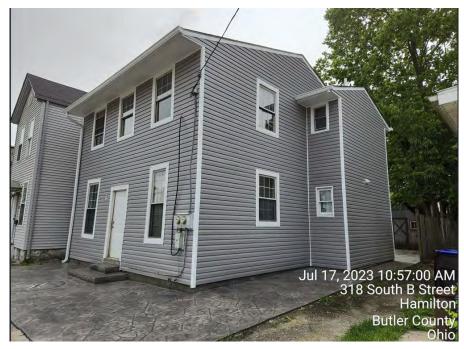

4. 316 S B St (Rossville-Main)- Porch Removal and Vinyl Siding Replacement

#### Motions:

- ADRB move to approve the COA request to remove the side porch and roof structure as well as install vinyl siding as proposed after determining it maintains compliance with Section 2600 of the Hamilton Zoning Ordinance and ADRB Policies & Guidelines.
- ADRB move to deny the COA request as proposed, as it is not compliant with Section 2600 of the Hamilton Zoning Ordinance and/or ADRB Policies & Guidelines.