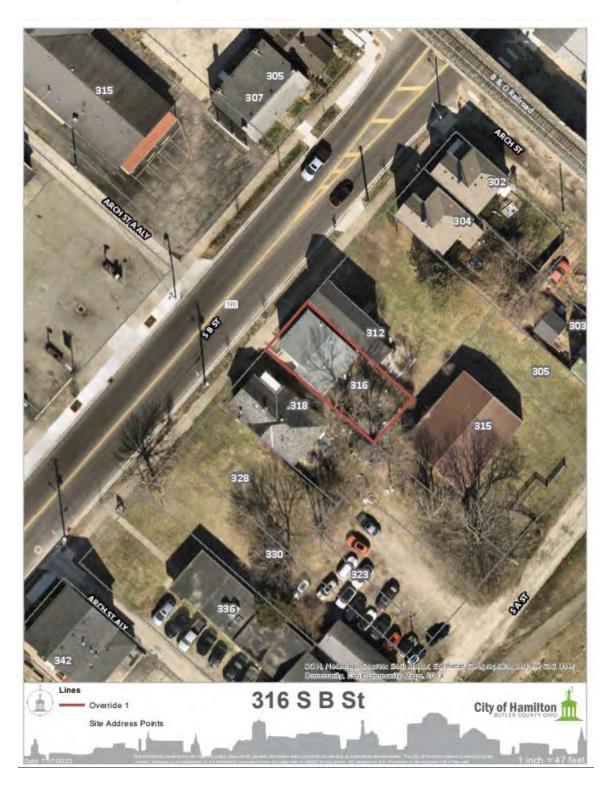

4. 316 S B St (Rossville-Main)- Porch Removal and Vinyl Siding Replacement

#### Motions:

- ADRB move to approve the COA request to remove the side porch and roof structure as well as install vinyl siding as proposed after determining it maintains compliance with Section 2600 of the Hamilton Zoning Ordinance and ADRB Policies & Guidelines.
- ADRB move to deny the COA request as proposed, as it is not compliant with Section 2600 of the Hamilton Zoning Ordinance and/or ADRB Policies & Guidelines.