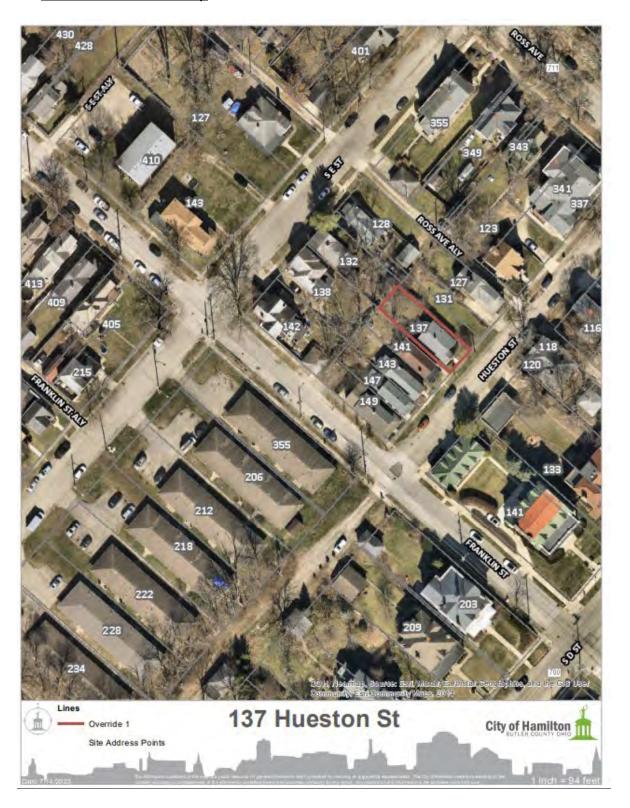

ompleted.

#### Motion:

The ADRB may approve, modify, or deny the COA request as presented to the Board. Planning Department staff has prepared the following motions for the Board's consideration:

- ADRB move to <u>approve</u> the COA request to install a new brick front porch railing and columns as proposed after determining it maintains compliance with Section 2600 of the Hamilton Zoning Ordinance and ADRB Policies & Guidelines.
- ADRB move to <u>deny</u> the COA request as proposed, as it is not compliant with Section 2600 of the Hamilton Zoning Ordinance and/or ADRB Policies & Guidelines.

#### **Attachments:**

- 1. Exhibit A Location Map
- 2. Exhibit B Certificate of Appropriateness Application
- 3. Exhibit C Site Photos
- 4. Exhibit D Example Photos



# Exhibit A - Location Map





#### Exhibit B - Certificate of Appropriateness Application



#### Architectural Design Review Board

Phone: 513-785-7350

Fax: 513-785-7359

Email: hamiltonhistoric@hamilton-oh.gov

#### APPLICATION FOR A CERTIFICATE OF APPROPRIATENESS

Exterior changes made to buildings, outbuildings, landscapes, or other exterior features located within one of the City of Hamilton's Historic Areas or properties individually listed by Ordinance shall not be permitted unless and until the Architectural Design Review Board issues a Certificate of Appropriateness for the action. The ADRB will review the plans, monitor the work and administer the Architectural Conservation/Historic District section (Section 2600) of the Hamilton City Zoning Ordinance.

A fee will be charged for any Certificate of Approp