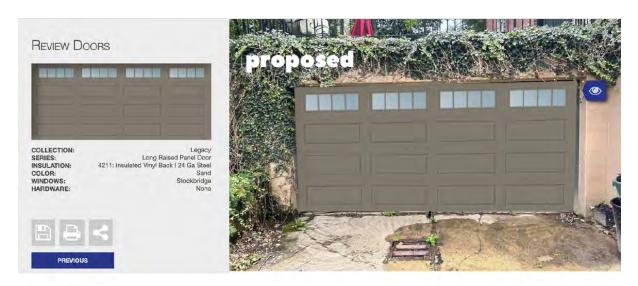

#### Proposed

- Material- insulated, 3-layer steel door, glass panes
- Color- Sandstone
- Design- ProDoor MFG Co, Legacy Collection, classic raised long panels, with stockbridge glass window design on top row.
- Dimensions- 2 car garage door

#### **Staff Comments:**

- The current wood garage door is deteriorated and cracked due to water damage and poses a safety concern.
- The existing garage door is not insulated and is mechanically inoperable.
- Applicant proposes the stockbridge window inserts as they best mirror the historic steel casement windows on the primary structure.
- Applicant is proposing the sandstone color to match the stucco around the bottom of the primary structure and complement the surrounding brick.

We are proposing a full replacement with an insulated 3-layer decorative steel garage door. The brand is ProDoor MFG Co, from their "Legacy Collection." We are looking at the "long panel' option, with the 'stockbridge' glass insert/window frame. Although the current windows of the garage are not decorative, we felt like the stockbridge insert best mirrored our historic steel casement windows on our home. We are proposing the color 'sandstone' as we feel it best color matches the toasted almond stucco color on the bottom of our home, and compliments the brick. It will be professionally installed by local company, B&A Garagedoor Services.