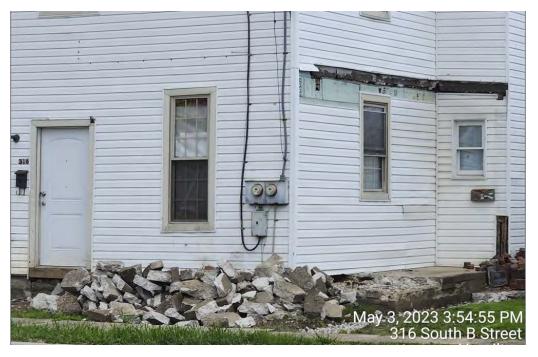

4. 316 S B St (Rossville-Main)- Porch Removal and Vinyl Siding Replacement

#### Motions:

- ADRB move to approve the COA request to remove the side porch and roof structure as well as install vinyl siding as proposed after determining it maintains compliance with Section 2600 of the Hamilton Zoning Ordinance and ADRB Policies & Guidelines.
- ADRB move to deny the COA request as proposed, as it is not compliant with Section 2600 of the Hamilton Zoning Ordinance and/or ADRB Policies & Guidelines.