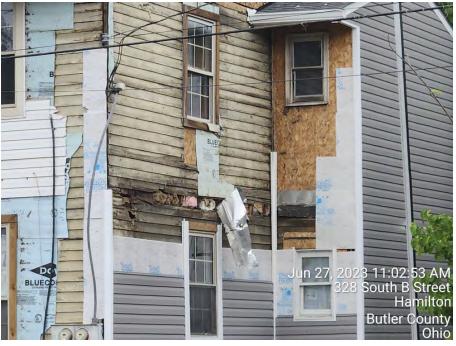

4. 316 S B St (Rossville-Main)- Porch Removal and Vinyl Siding Replacement

#### Motions:

- ADRB move to approve the COA request to remove the side porch and roof structure as well as install vinyl siding as proposed after determining it maintains compliance with Section 2600 of the Hamilton Zoning Ordinance and ADRB Policies & Guidelines.
- ADRB move to deny the COA request as proposed, as it is not compliant with Section 2600 of the Hamilton Zoning Ordinance and/or ADRB Policies & Guidelines.