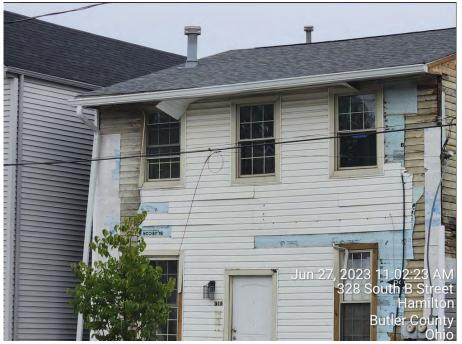

4. 316 S B St (Rossville-Main)- Porch Removal and Vinyl Siding Replacement

#### Motions:

- ADRB move to approve the COA request to remove the side porch and roof structure as well as install vinyl siding as proposed after determining it maintains compliance with Section 2600 of the Hamilton Zoning Ordinance and ADRB Policies & Guidelines.
- ADRB move to deny the COA request as proposed, as it is not compliant with Section 2600 of the Hamilton Zoning Ordinance and/or ADRB Policies & Guidelines.