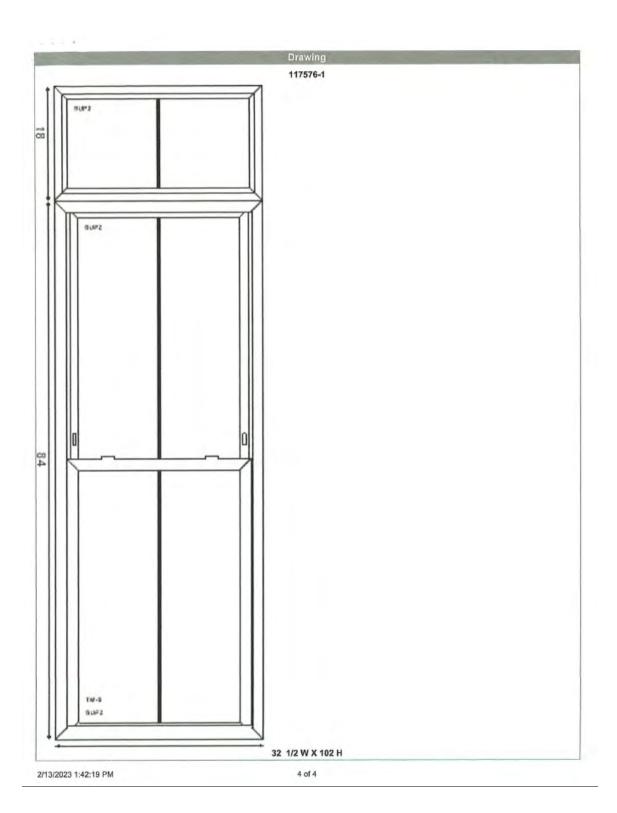

# 4. <u>10 Kirk Ave (Ohio Historic Inventory)- Window & Door Replacement, Work Without a COA</u>

# **Motion:**

The ADRB may approve, modify, or deny the COA request as presented to the Board. Planning Department staff has prepared the following motions for the Board's consideration:

- ADRB move to <u>table</u> the COA request as proposed to allow the Board more time to review the proposed window and door replacement information.
- ADRB move to <u>approve</u> the COA request to replace the existing Jeld Wen windows with Scofield windows as proposed, reinstall all removed transom windows, and approve Mastercraft steel doors as installed after determining it maintains compliance with Section 2600 of the Hamilton Zoning Ordinance and ADRB Policies & Guidelines.
- ADRB move to <u>deny</u> the COA request as proposed, as it is not compliant with Section 2600 of the Hamilton Zoning Ordinance and/or ADRB Policies & Guidelines.