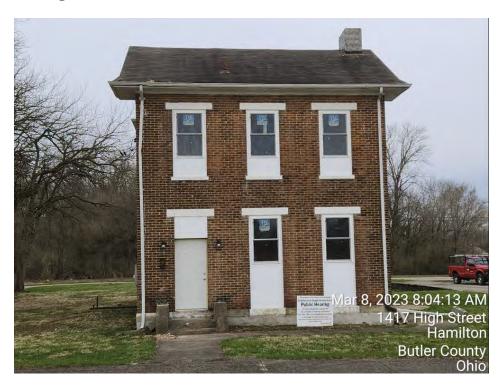

# 4. <u>10 Kirk Ave (Ohio Historic Inventory)- Window & Door Replacement, Work Without a COA</u>

# **Motion:**

The ADRB may approve, modify, or deny the COA request as presented to the Board. Planning Department staff has prepared the following motions for the Board's consideration:

- ADRB move to <u>table</u> the COA request as proposed to allow the Board more time to review the proposed window and door replacement information.
- ADRB move to <u>approve</u> the COA request to replace the existing Jeld Wen windows with Scofield windows as proposed, reinstall all removed transom windows, and approve Mastercraft steel doors as installed after determining it maintains compliance with Section 2600 of the Hamilton Zoning Ordinance and ADRB Policies & Guidelines.
- ADRB move to <u>deny</u> the COA request as proposed, as it is not compliant with Section 2600 of the Hamilton Zoning Ordinance and/or ADRB Policies & Guidelines.