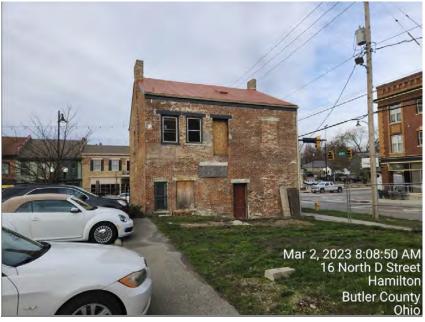

**To:** Architectural Design Review Board

From: Dani Baxter

Subject: New Business - AGENDA ITEM #2

21 S C St - Window Replacement & Window/Door Removal

Steven Gebhart, Applicant

Meeting Date: March 21, 2023

### **Introduction:**

The Applicant, Steven Gebhart, has submitted a Certificate of Appropriateness Application for window replacement and door removal proposed at 21 S C Street. The proposal involves replacing all existing original historic wood windows, infill of the three rear doorways and window, and installation of a new doorway on the non-historic addition at the rear of the building.

This property is located within the Rossville-Main Historic District and is Zoned MS-1. This property is located on the State of Ohio Historical Inventory and is listed as the Lewis Hampton House (BUT037709).