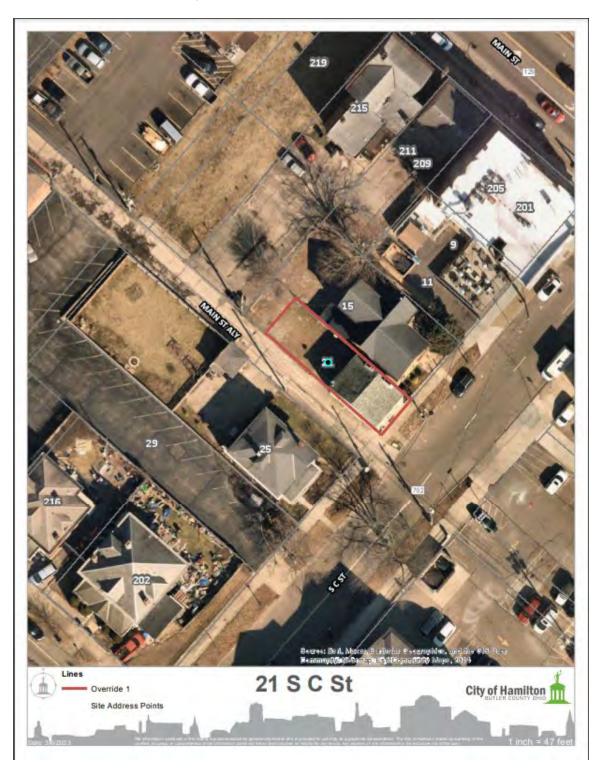

ing original historic wood windows on the primary residence with JeldWen Siteline windows (minus the two smaller windows along the stairway), infill rear doorways with matching material, and install new doorway off cinderblock addition as proposed after determining it maintains compliance with Section 2600 of the Hamilton Zoning Ordinance and ADRB Policies & Guidelines.
- ADRB move to <u>deny</u> the COA request as proposed, as it is not compliant with Section 2600 of the Hamilton Zoning Ordinance and/or ADRB Policies & Guidelines.

### **Attachments:**

- 1. Exhibit A Location Map
- 2. Exhibit B Certificate of Appropriateness Application
- 3. Exhibit C Site Plan & Photos
- 4. Exhibit D Rendering & Material Specs
- 5. Exhibit E Ohio Historic Inventory document



Exhibit A - Location Map



# Exhibit B – Certificate of Appropriateness Application



# Planning Department 345 High Street, 3rd floor Hamilton, Ohio 45011

#### Architectural Design Review Board

513-785-7350

Fax: 513-785-7359

Email: hamiltonhistoric@hamilton-oh.gov

#### APPLICATION FOR A CERTIFICATE OF APPROPRIATENESS

Exterior changes made to buildings, outbuildings, landscapes, or other exterior features located within one of the City of Hamilton's Historic Areas or properties individually listed by Ordinance shall not be permitted unless and until the Architectural Design Review Board issues a Certificate of Appropriateness for the action. The ADRB will review the plans, monitor the work and administer the Architectural Conservation/Historic District section (Section 2600) of the Hamilton City Zoning Ordi