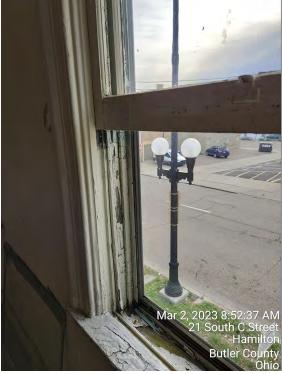

# **Proposal**

- Existing Windows
  - Material- wood, glass
  - o Color-beige
  - Design- no interior or exterior muntins
  - Dimensions- varying, replacing all windows on building
- Proposed Windows
  - Material- Aluminum-Clad Wood Exterior/Wood Interior (JeldWen Siteline)
  - o Color- black with Tin Lizzie (SW 9163) trim
  - Design- no muntins
  - Dimensions- same as existing

### **Staff Comments**

- Planning Department staff met onsite with property owner (Dale Wurzelbacher). Mr. Wurzelbacher indicated that the proposed ADA ramp on the site plan is going to be reoriented.
  - o New doorway to be installed along south side of cinder block addition.
  - o Three (3) remaining doorways in rear of home to be filled in.
  - Staff recommended that if the ADA ramp is relocated to a new entryway the door it was originally supposed to access, along the northwest side of original building, should become a window and not filled with brick. Property owner seemed open to this idea.
- Staff recommends salvaging the two windows located along the stairway. They are unique in size and appear to be in good condition.