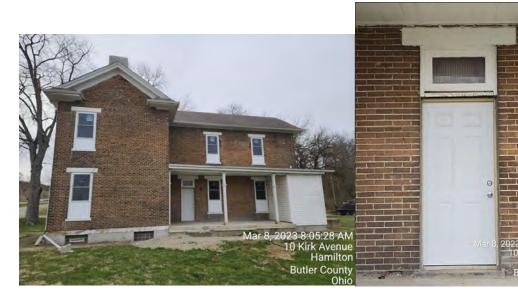

# 4. <u>10 Kirk Ave (Ohio Historic Inventory)- Window & Door Replacement, Work Without a COA</u>

# **Motion:**

The ADRB may approve, modify, or deny the COA request as presented to the Board. Planning Department staff has prepared the following motions for the Board's consideration:

- ADRB move to <u>table</u> the COA request as proposed to allow the Board more time to review the proposed window and door replacement information.
- ADRB move to <u>approve</u> the COA request to replace the existing Jeld Wen windows with Scofield windows as proposed, reinstall all removed transom windows, and approve Mastercraft steel doors as installed after determining it maintains compliance with Section 2600 of the Hamilton Zoning Ordinance and ADRB Policies & Guidelines.
- ADRB move to <u>deny</u> the COA request as proposed, as it is not compliant with Section 2600 of the Hamilton Zoning Ordinance and/or ADRB Policies & Guidelines.