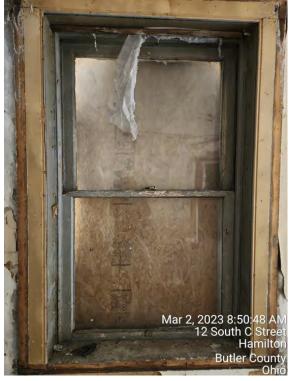

# **Proposal**

- Existing Windows
  - Material- wood, glass
  - o Color-beige
  - Design- no interior or exterior muntins
  - Dimensions- varying, replacing all windows on building
- Proposed Windows
  - Material- Aluminum-Clad Wood Exterior/Wood Interior (JeldWen Siteline)
  - o Color- black with Tin Lizzie (SW 9163) trim
  - Design- no muntins
  - Dimensions- same as existing

### **Staff Comments**

- Planning Department staff met onsite with property owner (Dale Wurzelbacher). Mr. Wurzelbacher indicated that the proposed ADA ramp on the site plan is going to be reoriented.
  - o New doorway to be installed along south side of cinder block addition.
  - o Three (3) remaining doorways in rear of home to be filled in.
  - Staff recommended that if the ADA ramp is relocated to a new entryway the door it was originally supposed to access, along the northwest side of original building, should become a window and not filled with brick. Property owner seemed open to this idea.
- Staff recommends salvaging the two windows located along the stairway. They are unique in size and appear to be in good condition.