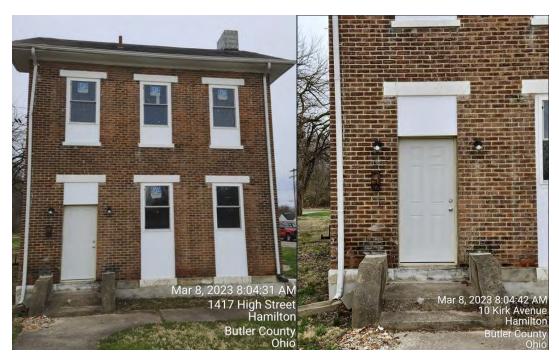

# 4. <u>10 Kirk Ave (Ohio Historic Inventory)- Window & Door Replacement, Work Without a COA</u>

# **Motion:**

The ADRB may approve, modify, or deny the COA request as presented to the Board. Planning Department staff has prepared the following motions for the Board's consideration:

- ADRB move to <u>table</u> the COA request as proposed to allow the Board more time to review the proposed window and door replacement information.
- ADRB move to <u>approve</u> the COA request to replace the existing Jeld Wen windows with Scofield windows as proposed, reinstall all removed transom windows, and approve Mastercraft steel doors as installed after determining it maintains compliance with Section 2600 of the Hamilton Zoning Ordinance and ADRB Policies & Guidelines.
- ADRB move to <u>deny</u> the COA request as proposed, as it is not compliant with Section 2600 of the Hamilton Zoning Ordinance and/or ADRB Policies & Guidelines.