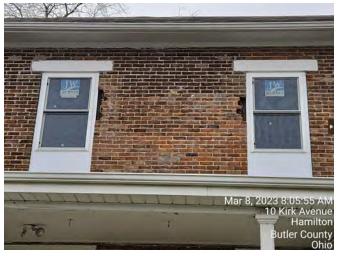

# 4. <u>10 Kirk Ave (Ohio Historic Inventory)- Window & Door Replacement, Work Without a COA</u>

# **Motion:**

The ADRB may approve, modify, or deny the COA request as presented to the Board. Planning Department staff has prepared the following motions for the Board's consideration:

- ADRB move to <u>table</u> the COA request as proposed to allow the Board more time to review the proposed window and door replacement information.
- ADRB move to <u>approve</u> the COA request to replace the existing Jeld Wen windows with Scofield windows as proposed, reinstall all removed transom windows, and approve Mastercraft steel doors as installed after determining it maintains compliance with Section 2600 of the Hamilton Zoning Ordinance and ADRB Policies & Guidelines.
- ADRB move to <u>deny</u> the COA request as proposed, as it is not compliant with Section 2600 of the Hamilton Zoning Ordinance and/or ADRB Policies & Guidelines.