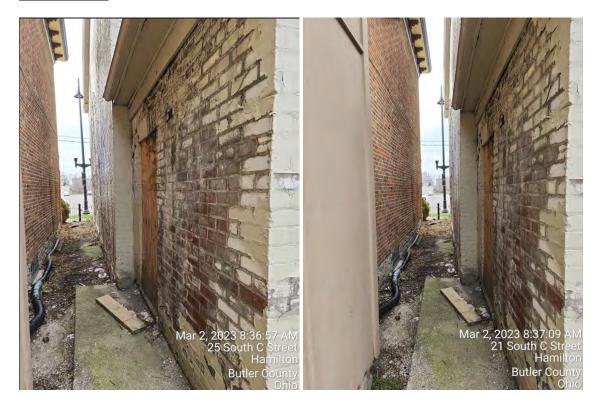

### **Introduction:**

The Applicant, Steven Gebhart, has submitted a Certificate of Appropriateness Application for window replacement and door removal proposed at 21 S C Street. The proposal involves replacing all existing original historic wood windows, infill of the three rear doorways and window, and installation of a new doorway on the non-historic addition at the rear of the building.

# **Proposal**

- Existing Windows
  - Material- wood, glass
  - o Color-beige
  - Design- no interior or exterior muntins
  - Dimensions- varying, replacing all windows on building
- Proposed Windows
  - Material- Aluminum-Clad Wood Exterior/Wood Interior (JeldWen Siteline)
  - o Color- black with Tin Lizzie (SW 9163) trim
  - Design- no muntins
  - Dimensions- same as existing

- Proposed Front Door
  - Material- Wood, glass
  - o Color- Iron Ore (SW 7069)
  - Design- similar to existing, see photo attachments for rendering
  - Dimensions- same as existing
- Proposed Rear Door & Window Infill
  - Matching brick for doorways
  - Matching cinder block for window

### **Staff Comments**

- Planning Department staff met onsite with property owner (Dale Wurzelbacher). Mr. Wurzelbacher indicated that the proposed ADA ramp on the site plan is going to be reoriented.
  - o New doorway to be installed along south side of cinder block addition.
  - o Three (3) remaining doorways in rear of home to be filled in.
  - Staff recommended that if the ADA ramp is relocated to a new entryway the door it was originally supposed to access, along the northwest side of original building, should become a window and not filled with brick. Property owner seemed open to this idea.
- Staff recommends salvaging the two windows located along the stairway. They are unique in size and appear to be in good condition.