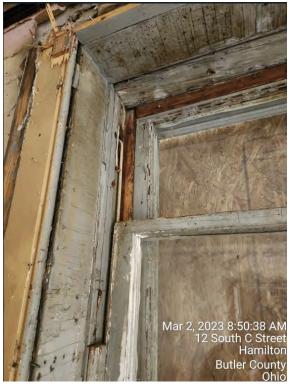

### **Staff Comments**

- Planning Department staff met onsite with property owner (Dale Wurzelbacher). Mr. Wurzelbacher indicated that the proposed ADA ramp on the site plan is going to be reoriented.
  - o New doorway to be installed along south side of cinder block addition.
  - o Three (3) remaining doorways in rear of home to be filled in.
  - Staff recommended that if the ADA ramp is relocated to a new entryway the door it was originally supposed to access, along the northwest side of original building, should become a window and not filled with brick. Property owner seemed open to this idea.
- Staff recommends salvaging the two windows located along the stairway. They are unique in size and appear to be in good condition.

### Motion:

The ADRB may approve, modify, or deny the COA request as presented to the Board. Planning Department staff has prepared the following motions for the Board's consideration:

- ADRB move to <u>approve</u> the COA request to replace all the existing original historic wood windows on the primary residence with JeldWen Siteline windows (minus the two smaller windows along the stairway), infill rear doorways with matching material, and install new doorway off cinderblock addition as proposed after determining it maintains compliance with Section 2600 of the Hamilton Zoning Ordinance and ADRB Policies & Guidelines.
- ADRB move to <u>deny</u> the COA request as proposed, as it is not compliant with Section 2600 of the Hamilton Zoning Ordinance and/or ADRB Policies & Guidelines.