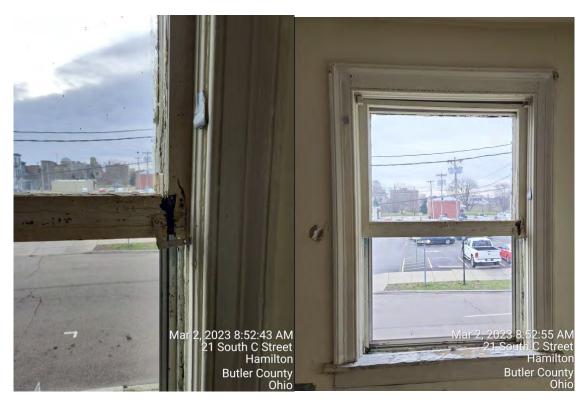

# **Proposal**

- Existing Windows
  - Material- wood, glass
  - o Color-beige
  - Design- no interior or exterior muntins
  - Dimensions- varying, replacing all windows on building
- Proposed Windows
  - Material- Aluminum-Clad Wood Exterior/Wood Interior (JeldWen Siteline)
  - o Color- black with Tin Lizzie (SW 9163) trim
  - Design- no muntins
  - Dimensions- same as existing

### **Staff Comments**

- Planning Department staff met onsite with property owner (Dale Wurzelbacher). Mr. Wurzelbacher indicated that the proposed ADA ramp on the site plan is going to be reoriented.
  - o New doorway to be installed along south side of cinder block addition.
  - o Three (3) remaining doorways in rear of home to be filled in.
  - Staff recommended that if the ADA ramp is relocated to a new entryway the door it was originally supposed to access, along the northwest side of original building, should become a window and not filled with brick. Property owner seemed open to this idea.
- Staff recommends salvaging the two windows located along the stairway. They are unique in size and appear to be in good condition.