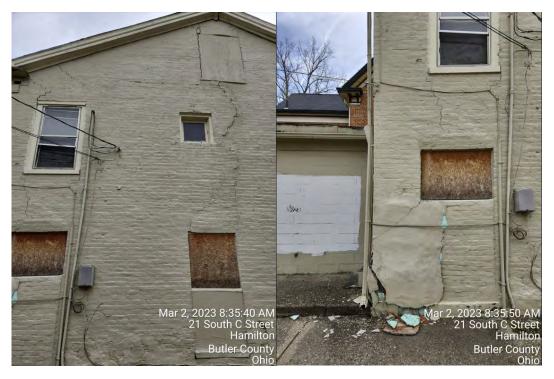

### **Introduction:**

The Applicant, Steven Gebhart, has submitted a Certificate of Appropriateness Application for window replacement and door removal proposed at 21 S C Street. The proposal involves replacing all existing original historic wood windows, infill of the three rear doorways and window, and installation of a new doorway on the non-historic addition at the rear of the building.

- Proposed Front Door
  - Material- Wood, glass
  - o Color- Iron Ore (SW 7069)
  - Design- similar to existing, see photo attachments for rendering
  - Dimensions- same as existing
- Proposed Rear Door & Window Infill
  - Matching brick for doorways
  - Matching cinder block for window

### **Staff Comments**

- Planning Department staff met onsite with property owner (Dale Wurzelbacher). Mr. Wurzelbacher indicated that the proposed ADA ramp on the site plan is going to be reoriented.
  - o New doorway to be installed along south side of cinder block addition.
  - o Three (3) remaining doorways in rear of home to be filled in.
  - Staff recommended that if the ADA ramp is relocated to a new entryway the door it was originally supposed to access, along the northwest side of original building, should become a window and not filled with brick. Property owner seemed open to this idea.
- Staff recommends salvaging the two windows located along the stairway. They are unique in size and appear to be in good condition.