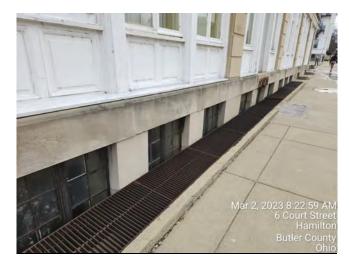

# **Proposal**

- Existing Windows
  - Material- wood, glass
  - o Color-beige
  - Design- no interior or exterior muntins
  - Dimensions- varying, replacing all windows on building
- Proposed Windows
  - Material- Aluminum-Clad Wood Exterior/Wood Interior (JeldWen Siteline)
  - o Color- black with Tin Lizzie (SW 9163) trim
  - Design- no muntins
  - Dimensions- same as existing

- Proposed Front Door
  - Material- Wood, glass
  - o Color- Iron Ore (SW 7069)
  - Design- similar to existing, see photo attachments for rendering
  - Dimensions- same as existing
- Proposed Rear Door & Window Infill
  - Matching brick for doorways
  - Matching cinder block for window