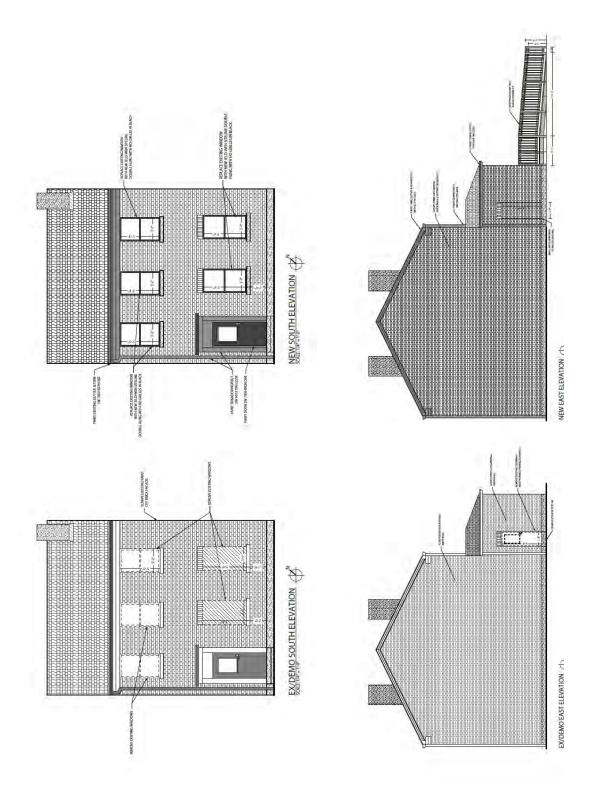

# **Proposal**

- Existing Windows
  - Material- wood, glass
  - o Color-beige
  - Design- no interior or exterior muntins
  - Dimensions- varying, replacing all windows on building
- Proposed Windows
  - Material- Aluminum-Clad Wood Exterior/Wood Interior (JeldWen Siteline)
  - o Color- black with Tin Lizzie (SW 9163) trim
  - Design- no muntins
  - Dimensions- same as existing

- Proposed Front Door
  - Material- Wood, glass
  - o Color- Iron Ore (SW 7069)
  - Design- similar to existing, see photo attachments for rendering
  - Dimensions- same as existing
- Proposed Rear Door & Window Infill
  - Matching brick for doorways
  - Matching cinder block for window