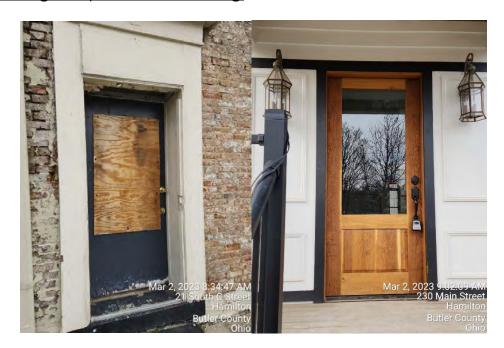

### **Introduction:**

The Applicant, Steven Gebhart, has submitted a Certificate of Appropriateness Application for window replacement and door removal proposed at 21 S C Street. The proposal involves replacing all existing original historic wood windows, infill of the three rear doorways and window, and installation of a new doorway on the non-historic addition at the rear of the building.

- Proposed Front Door
  - Material- Wood, glass
  - o Color- Iron Ore (SW 7069)
  - Design- similar to existing, see photo attachments for rendering
  - Dimensions- same as existing
- Proposed Rear Door & Window Infill
  - Matching brick for doorways
  - Matching cinder block for window

### **Staff Comments**

- Planning Department staff met onsite with property owner (Dale Wurzelbacher). Mr. Wurzelbacher indicated that the proposed ADA ramp on the site plan is going to be reoriented.
  - o New doorway to be installed along south side of cinder block addition.
  - o Three (3) remaining doorways in rear of home to be filled in.
  - Staff recommended that if the ADA ramp is relocated to a new entryway the door it was originally supposed to access, along the northwest side of original building, should become a window and not filled with brick. Property owner seemed open to this idea.
- Staff recommends salvaging the two windows located along the stairway. They are unique in size and appear to be in good condition.