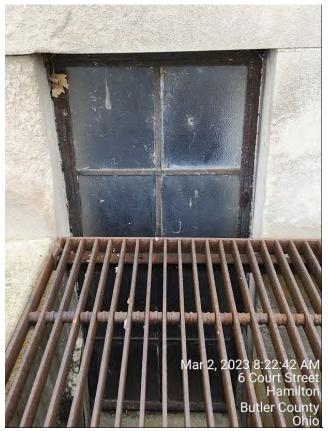

### Motion:

The ADRB may approve, modify, or deny the COA request as presented to the Board. Planning Department staff has prepared the following motions for the Board's consideration:

- ADRB move to <u>approve</u> the COA request to replace all the existing original historic wood windows on the primary residence with JeldWen Siteline windows (minus the two smaller windows along the stairway), infill rear doorways with matching material, and install new doorway off cinderblock addition as proposed after determining it maintains compliance with Section 2600 of the Hamilton Zoning Ordinance and ADRB Policies & Guidelines.
- ADRB move to <u>deny</u> the COA request as proposed, as it is not compliant with Section 2600 of the Hamilton Zoning Ordinance and/or ADRB Policies & Guidelines.
- 3. <u>10 S Monument Ave (Central Area Building Inventory)- Window Removal.</u>
  Window Replacement & Door Installation

### Motion:

The ADRB may approve, modify, or deny the COA request as presented to the Board. Planning Department staff has prepared the following motions for the Board's consideration:

- ADRB move to <u>approve</u> the COA request to replace the existing basement windows, remove six (6) basement windows and two (2) rear faced windows, in addition to installing new front and rear doors as proposed after determining it maintains compliance with Section 2600 of the Hamilton Zoning Ordinance and ADRB Policies & Guidelines.
- ADRB move to <u>deny</u> the COA request as proposed, as it is not compliant with Section 2600 of the Hamilton Zoning Ordinance and/or ADRB Policies & Guidelines.