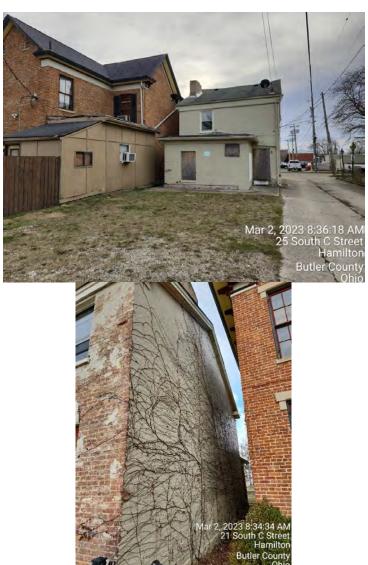

### **Introduction:**

The Applicant, Steven Gebhart, has submitted a Certificate of Appropriateness Application for window replacement and door removal proposed at 21 S C Street. The proposal involves replacing all existing original historic wood windows, infill of the three rear doorways and window, and installation of a new doorway on the non-historic addition at the rear of the building.

This property is located within the Rossville-Main Historic District and is Zoned MS-1. This property is located on the State of Ohio Historical Inventory and is listed as the Lewis Hampton House (BUT037709).

- Proposed Front Door
  - Material- Wood, glass
  - o Color- Iron Ore (SW 7069)
  - Design- similar to existing, see photo attachments for rendering
  - Dimensions- same as existing
- Proposed Rear Door & Window Infill
  - Matching brick for doorways
  - Matching cinder block for window

### **Administrative Approval**

An Administrative COA was issued on March 1, 2023 for the following work:

- o Removal of existing paint from brick
- New trim and accent colors
  - Iron Ore SW 7069- doors
  - Tin Lizzie SW 9163- trim/gutters
- Wood ADA ramp located off back of building.

### **Staff Comments**

- Planning Department staff met onsite with property owner (Dale Wurzelbacher). Mr. Wurzelbacher indicated that the proposed ADA ramp on the site plan is going to be reoriented.
  - o New doorway to be installed along south side of cinder block addition.
  - o Three (3) remaining doorways in rear of home to be filled in.
  - Staff recommended that if the ADA ramp is relocated to a new entryway the door it was originally supposed to access, along the northwest side of original building, should become a window and not filled with brick. Property owner seemed open to this idea.
- Staff recommends salvaging the two windows located along the stairway. They are unique in size and appear to be in good condition.