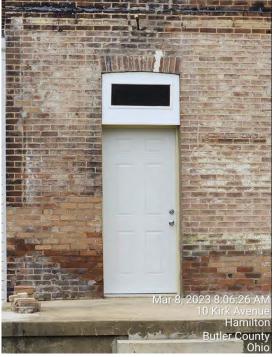

# 4. <u>10 Kirk Ave (Ohio Historic Inventory)- Window & Door Replacement, Work Without a COA</u>

# **Motion:**

The ADRB may approve, modify, or deny the COA request as presented to the Board. Planning Department staff has prepared the following motions for the Board's consideration:

- ADRB move to <u>table</u> the COA request as proposed to allow the Board more time to review the proposed window and door replacement information.
- ADRB move to <u>approve</u> the COA request to replace the existing Jeld Wen windows with Scofield windows as proposed, reinstall all removed transom windows, and approve Mastercraft steel doors as installed after determining it maintains compliance with Section 2600 of the Hamilton Zoning Ordinance and ADRB Policies & Guidelines.
- ADRB move to <u>deny</u> the COA request as proposed, as it is not compliant with Section 2600 of the Hamilton Zoning Ordinance and/or ADRB Policies & Guidelines.