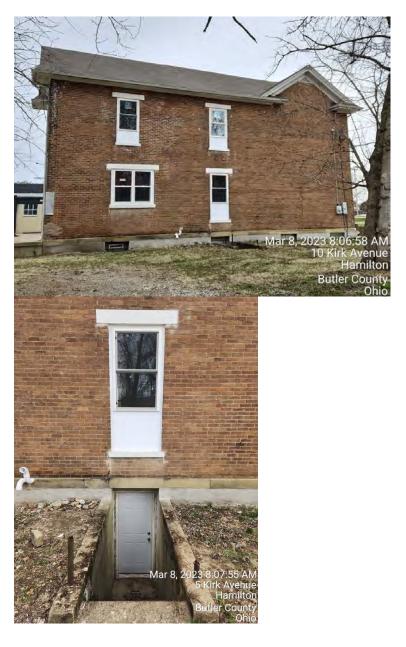

# 4. <u>10 Kirk Ave (Ohio Historic Inventory)- Window & Door Replacement, Work Without a COA</u>

# **Motion:**

The ADRB may approve, modify, or deny the COA request as presented to the Board. Planning Department staff has prepared the following motions for the Board's consideration:

- ADRB move to <u>table</u> the COA request as proposed to allow the Board more time to review the proposed window and door replacement information.
- ADRB move to <u>approve</u> the COA request to replace the existing Jeld Wen windows with Scofield windows as proposed, reinstall all removed transom windows, and approve Mastercraft steel doors as installed after determining it maintains compliance with Section 2600 of the Hamilton Zoning Ordinance and ADRB Policies & Guidelines.
- ADRB move to <u>deny</u> the COA request as proposed, as it is not compliant with Section 2600 of the Hamilton Zoning Ordinance and/or ADRB Policies & Guidelines.