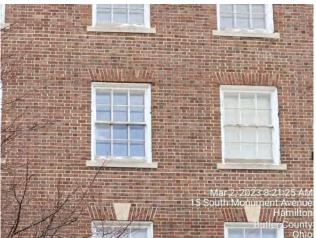

### Motion:

The ADRB may approve, modify, or deny the COA request as presented to the Board. Planning Department staff has prepared the following motions for the Board's consideration:

- ADRB move to <u>approve</u> the COA request to replace the existing basement windows, remove six (6) basement windows and two (2) rear faced windows, in addition to installing new front and rear doors as proposed after determining it maintains compliance with Section 2600 of the Hamilton Zoning Ordinance and ADRB Policies & Guidelines.
- ADRB move to <u>deny</u> the COA request as proposed, as it is not compliant with Section 2600 of the Hamilton Zoning Ordinance and/or ADRB Policies & Guidelines.