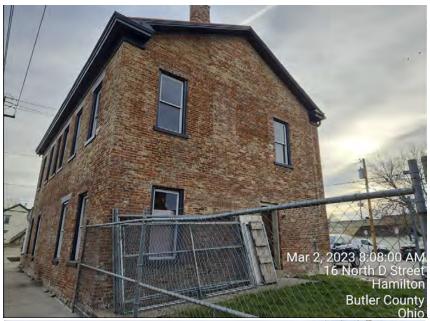

**To:** Architectural Design Review Board

From: Dani Baxter

Subject: New Business - AGENDA ITEM #2

21 S C St - Window Replacement & Window/Door Removal

Steven Gebhart, Applicant

Meeting Date: March 21, 2023

### **Introduction:**

The Applicant, Steven Gebhart, has submitted a Certificate of Appropriateness Application for window replacement and door removal proposed at 21 S C Street. The proposal involves replacing all existing original historic wood windows, infill of the three rear doorways and window, and installation of a new doorway on the non-historic addition at the rear of the building.

This property is located within the Rossville-Main Historic District and is Zoned MS-1. This property is located on the State of Ohio Historical Inventory and is listed as the Lewis Hampton House (BUT037709).