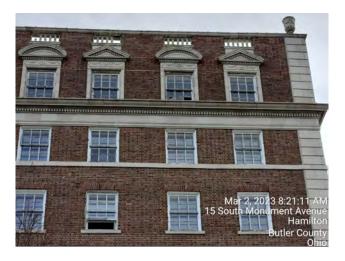

### Motion:

The ADRB may approve, modify, or deny the COA request as presented to the Board. Planning Department staff has prepared the following motions for the Board's consideration:

- ADRB move to <u>approve</u> the COA request to replace the existing basement windows, remove six (6) basement windows and two (2) rear faced windows, in addition to installing new front and rear doors as proposed after determining it maintains compliance with Section 2600 of the Hamilton Zoning Ordinance and ADRB Policies & Guidelines.
- ADRB move to <u>deny</u> the COA request as proposed, as it is not compliant with Section 2600 of the Hamilton Zoning Ordinance and/or ADRB Policies & Guidelines.