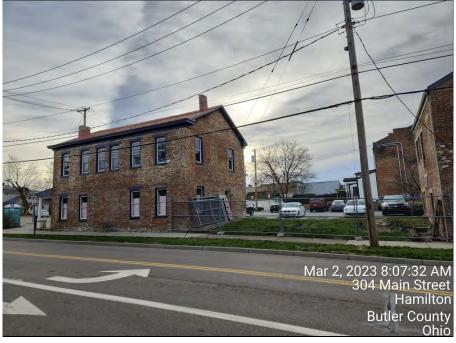

**To:** Architectural Design Review Board

From: Dani Baxter

Subject: New Business - AGENDA ITEM #2

21 S C St - Window Replacement & Window/Door Removal

Steven Gebhart, Applicant

Meeting Date: March 21, 2023

### **Introduction:**

The Applicant, Steven Gebhart, has submitted a Certificate of Appropriateness Application for window replacement and door removal proposed at 21 S C Street. The proposal involves replacing all existing original historic wood windows, infill of the three rear doorways and window, and installation of a new doorway on the non-historic addition at the rear of the building.

This property is located within the Rossville-Main Historic District and is Zoned MS-1. This property is located on the State of Ohio Historical Inventory and is listed as the Lewis Hampton House (BUT037709).