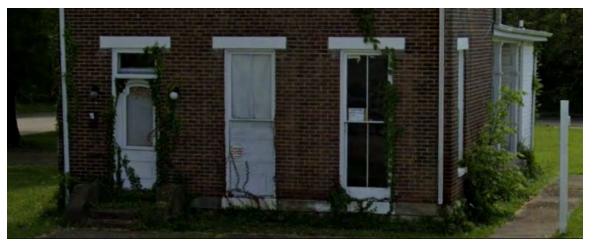

# Exhibit C - Site Plan & Photos

# **Proposal**

- Existing Windows
  - Material- wood, glass
  - o Color-beige
  - Design- no interior or exterior muntins
  - Dimensions- varying, replacing all windows on building
- Proposed Windows
  - Material- Aluminum-Clad Wood Exterior/Wood Interior (JeldWen Siteline)
  - o Color- black with Tin Lizzie (SW 9163) trim
  - Design- no muntins
  - Dimensions- same as existing

- Proposed Front Door
  - Material- Wood, glass
  - o Color- Iron Ore (SW 7069)
  - Design- similar to existing, see photo attachments for rendering
  - Dimensions- same as existing
- Proposed Rear Door & Window Infill
  - Matching brick for doorways
  - Matching cinder block for window