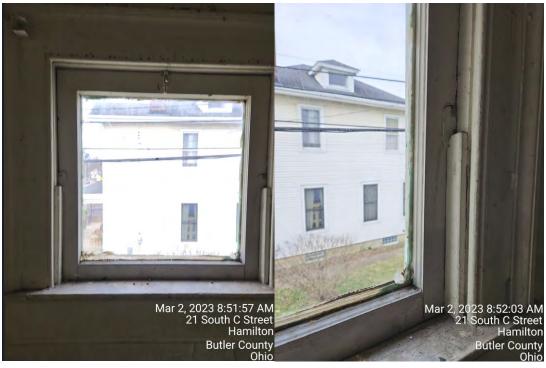

# **Proposal**

- Existing Windows
  - Material- wood, glass
  - o Color-beige
  - Design- no interior or exterior muntins
  - Dimensions- varying, replacing all windows on building
- Proposed Windows
  - Material- Aluminum-Clad Wood Exterior/Wood Interior (JeldWen Siteline)
  - o Color- black with Tin Lizzie (SW 9163) trim
  - Design- no muntins
  - Dimensions- same as existing

### **Staff Comments**

- Planning Department staff met onsite with property owner (Dale Wurzelbacher). Mr. Wurzelbacher indicated that the proposed ADA ramp on the site plan is going to be reoriented.
  - o New doorway to be installed along south side of cinder block addition.
  - o Three (3) remaining doorways in rear of home to be filled in.
  - Staff recommended that if the ADA ramp is relocated to a new entryway the door it was originally supposed to access, along the northwest side of original building, should become a window and not filled with brick. Property owner seemed open to this idea.
- Staff recommends salvaging the two windows located along the stairway. They are unique in size and appear to be in good condition.