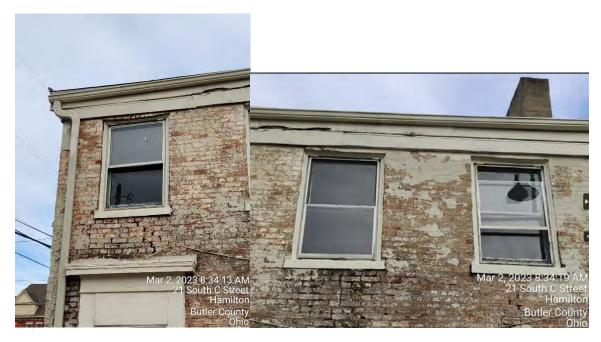

# **Proposal**

- Existing Windows
  - Material- wood, glass
  - o Color-beige
  - Design- no interior or exterior muntins
  - Dimensions- varying, replacing all windows on building
- Proposed Windows
  - Material- Aluminum-Clad Wood Exterior/Wood Interior (JeldWen Siteline)
  - o Color- black with Tin Lizzie (SW 9163) trim
  - Design- no muntins
  - Dimensions- same as existing

### **General Window Regulations & Guidelines**

A. Critical Parts of Windows that Shall Not Be Altered

The following items will be considered a critical part of the exterior architectural/design elements that shall not be altered on a structure:

- 1. The specific location of each individual window.
- 2. The specific style of each individual window.

- 3. The number of panes (lights/grids/sashes) of each individual window. (example: 2x2 grid/pane, 4x4 grid/pane, 9x9 grid/pane)
- 4. The specific dimensions of each individual window.
- 5. The specific treatment of the framing for each individual window.
- 6. The size, width, and placement of window parts, such as but not limited to the sashes, muntins, rail, casing, stile, stool, and apron shall remain unchanged. If these parts are on the exterior of the window, they shall remain on the exterior of the window, (i.e. exterior muntins shall not be moved to the interior of the window pane).
- 7. The relationship of the above elements and/or related elements for each window in the overall window treatment/design of a structure.

### **Staff Comments**

- Planning Department staff met onsite with property owner (Dale Wurzelbacher). Mr. Wurzelbacher indicated that the proposed ADA ramp on the site plan is going to be reoriented.
  - o New doorway to be installed along south side of cinder block addition.
  - o Three (3) remaining doorways in rear of home to be filled in.
  - Staff recommended that if the ADA ramp is relocated to a new entryway the door it was originally supposed to access, along the northwest side of original building, should become a window and not filled with brick. Property owner seemed open to this idea.
- Staff recommends salvaging the two windows located along the stairway. They are unique in size and appear to be in good condition.