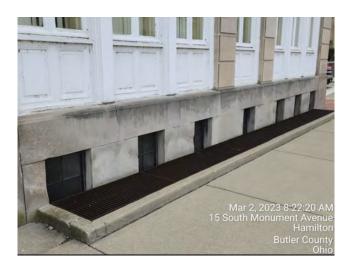

### Motion:

The ADRB may approve, modify, or deny the COA request as presented to the Board. Planning Department staff has prepared the following motions for the Board's consideration:

- ADRB move to <u>approve</u> the COA request to replace all the existing original historic wood windows on the primary residence with JeldWen Siteline windows (minus the two smaller windows along the stairway), infill rear doorways with matching material, and install new doorway off cinderblock addition as proposed after determining it maintains compliance with Section 2600 of the Hamilton Zoning Ordinance and ADRB Policies & Guidelines.
- ADRB move to <u>deny</u> the COA request as proposed, as it is not compliant with Section 2600 of the Hamilton Zoning Ordinance and/or ADRB Policies & Guidelines.
- 3. <u>10 S Monument Ave (Central Area Building Inventory)- Window Removal.</u>
  Window Replacement & Door Installation

### Motion:

The ADRB may approve, modify, or deny the COA request as presented to the Board. Planning Department staff has prepared the following motions for the Board's consideration:

- ADRB move to <u>approve</u> the COA request to replace the existing basement windows, remove six (6) basement windows and two (2) rear faced windows, in addition to installing new front and rear doors as proposed after determining it maintains compliance with Section 2600 of the Hamilton Zoning Ordinance and ADRB Policies & Guidelines.
- ADRB move to <u>deny</u> the COA request as proposed, as it is not compliant with Section 2600 of the Hamilton Zoning Ordinance and/or ADRB Policies & Guidelines.