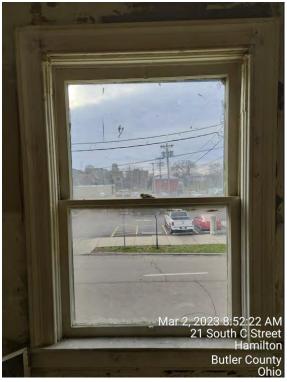

# **Proposal**

- Existing Windows
  - Material- wood, glass
  - o Color-beige
  - Design- no interior or exterior muntins
  - Dimensions- varying, replacing all windows on building
- Proposed Windows
  - Material- Aluminum-Clad Wood Exterior/Wood Interior (JeldWen Siteline)
  - o Color- black with Tin Lizzie (SW 9163) trim
  - Design- no muntins
  - Dimensions- same as existing

### **Staff Comments**

- Planning Department staff met onsite with property owner (Dale Wurzelbacher). Mr. Wurzelbacher indicated that the proposed ADA ramp on the site plan is going to be reoriented.
  - o New doorway to be installed along south side of cinder block addition.
  - o Three (3) remaining doorways in rear of home to be filled in.
  - Staff recommended that if the ADA ramp is relocated to a new entryway the door it was originally supposed to access, along the northwest side of original building, should become a window and not filled with brick. Property owner seemed open to this idea.
- Staff recommends salvaging the two windows located along the stairway. They are unique in size and appear to be in good condition.