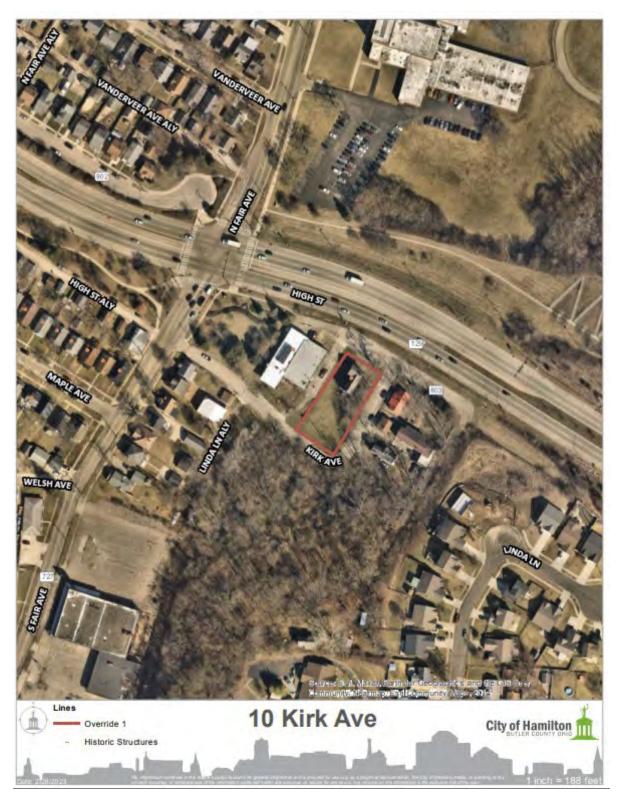

# 4. <u>10 Kirk Ave (Ohio Historic Inventory)- Window & Door Replacement, Work Without a COA</u>

# **Motion:**

The ADRB may approve, modify, or deny the COA request as presented to the Board. Planning Department staff has prepared the following motions for the Board's consideration:

- ADRB move to <u>table</u> the COA request as proposed to allow the Board more time to review the proposed window and door replacement information.
- ADRB move to <u>approve</u> the COA request to replace the existing Jeld Wen windows with Scofield windows as proposed, reinstall all removed transom windows, and approve Mastercraft steel doors as installed after determining it maintains compliance with Section 2600 of the Hamilton Zoning Ordinance and ADRB Policies & Guidelines.
- ADRB move to <u>deny</u> the COA request as proposed, as it is not compliant with Section 2600 of the Hamilton Zoning Ordinance and/or ADRB Policies & Guidelines.