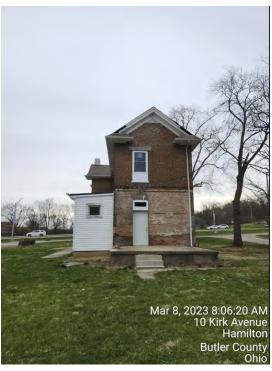

# 4. <u>10 Kirk Ave (Ohio Historic Inventory)- Window & Door Replacement, Work Without a COA</u>

# **Motion:**

The ADRB may approve, modify, or deny the COA request as presented to the Board. Planning Department staff has prepared the following motions for the Board's consideration:

- ADRB move to <u>table</u> the COA request as proposed to allow the Board more time to review the proposed window and door replacement information.
- ADRB move to <u>approve</u> the COA request to replace the existing Jeld Wen windows with Scofield windows as proposed, reinstall all removed transom windows, and approve Mastercraft steel doors as installed after determining it maintains compliance with Section 2600 of the Hamilton Zoning Ordinance and ADRB Policies & Guidelines.
- ADRB move to <u>deny</u> the COA request as proposed, as it is not compliant with Section 2600 of the Hamilton Zoning Ordinance and/or ADRB Policies & Guidelines.