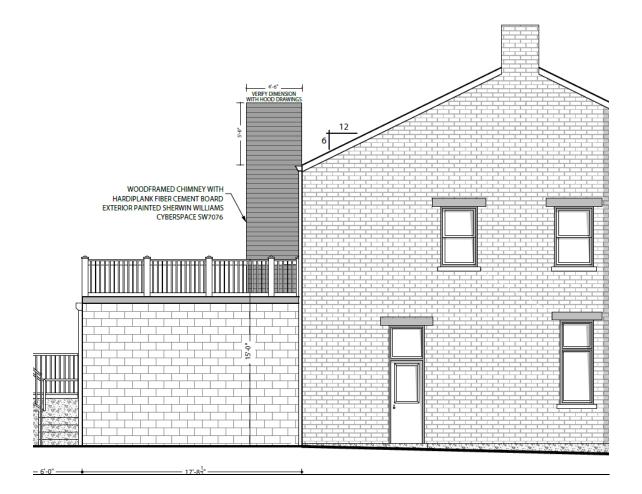

# Proposed

- Material- James Hardie (manufacturer), smooth face hardy plank lap siding
- o Color-Cyberspace SW 7076
- Design- Chimney addition for kitchen vent hood, planks are 6.25" wide with a 6" exposure
- Dimensions- Four and a half feet (4' 6") by three feet eight inches (3' 8.5") Extending five (5) feet above the 2<sup>nd</sup> floor roof.

The addition (previously approved) will house a kitchen in which the hood will need vented. The chimney will be a rated shaft. It's height will extend above the current roof due to rooftop dining being above the Kitchen. (2nd floor)