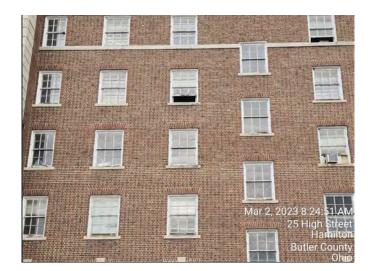

# Exhibit C - Site Plan & Photos

# **Proposal**

- Existing Windows
  - Material- wood, glass
  - o Color-beige
  - Design- no interior or exterior muntins
  - Dimensions- varying, replacing all windows on building
- Proposed Windows
  - Material- Aluminum-Clad Wood Exterior/Wood Interior (JeldWen Siteline)
  - o Color- black with Tin Lizzie (SW 9163) trim
  - Design- no muntins
  - Dimensions- same as existing