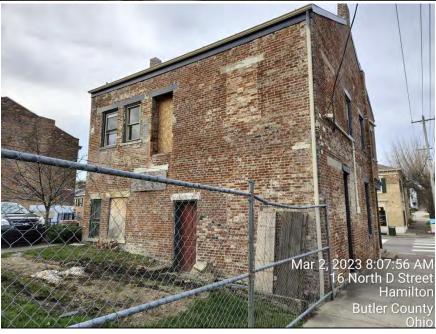

**To:** Architectural Design Review Board

From: Dani Baxter

Subject: New Business - AGENDA ITEM #2

21 S C St - Window Replacement & Window/Door Removal

Steven Gebhart, Applicant

Meeting Date: March 21, 2023

### **Introduction:**

The Applicant, Steven Gebhart, has submitted a Certificate of Appropriateness Application for window replacement and door removal proposed at 21 S C Street. The proposal involves replacing all existing original historic wood windows, infill of the three rear doorways and window, and installation of a new doorway on the non-historic addition at the rear of the building.

This property is located within the Rossville-Main Historic District and is Zoned MS-1. This property is located on the State of Ohio Historical Inventory and is listed as the Lewis Hampton House (BUT037709).