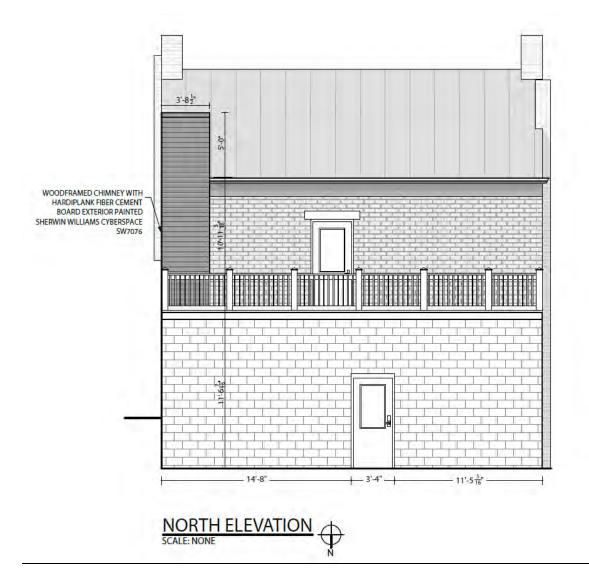

# Proposed

- Material- James Hardie (manufacturer), smooth face hardy plank lap siding
- o Color-Cyberspace SW 7076
- Design- Chimney addition for kitchen vent hood, planks are 6.25" wide with a 6" exposure
- Dimensions- Four and a half feet (4' 6") by three feet eight inches (3' 8.5") Extending five (5) feet above the 2<sup>nd</sup> floor roof.

The addition (previously approved) will house a kitchen in which the hood will need vented. The chimney will be a rated shaft. It's height will extend above the current roof due to rooftop dining being above the Kitchen. (2nd floor)

# Exhibit D - Rendering & Material Specs

October 2021 Color of the Month
sw 7076
Cyberspace