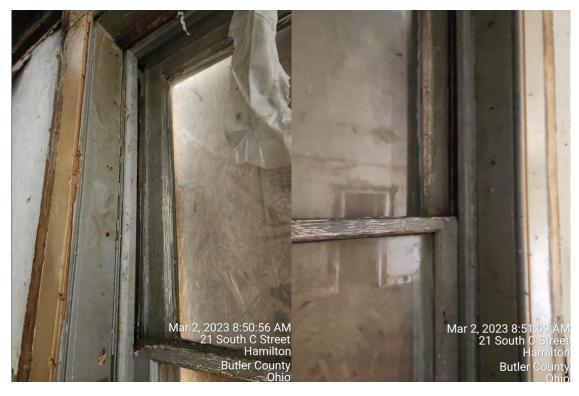

# **Proposal**

- Existing Windows
  - Material- wood, glass
  - o Color-beige
  - Design- no interior or exterior muntins
  - Dimensions- varying, replacing all windows on building
- Proposed Windows
  - Material- Aluminum-Clad Wood Exterior/Wood Interior (JeldWen Siteline)
  - o Color- black with Tin Lizzie (SW 9163) trim
  - Design- no muntins
  - Dimensions- same as existing

### **Staff Comments**

- Planning Department staff met onsite with property owner (Dale Wurzelbacher). Mr. Wurzelbacher indicated that the proposed ADA ramp on the site plan is going to be reoriented.
  - o New doorway to be installed along south side of cinder block addition.
  - o Three (3) remaining doorways in rear of home to be filled in.
  - Staff recommended that if the ADA ramp is relocated to a new entryway the door it was originally supposed to access, along the northwest side of original building, should become a window and not filled with brick. Property owner seemed open to this idea.
- Staff recommends salvaging the two windows located along the stairway. They are unique in size and appear to be in good condition.