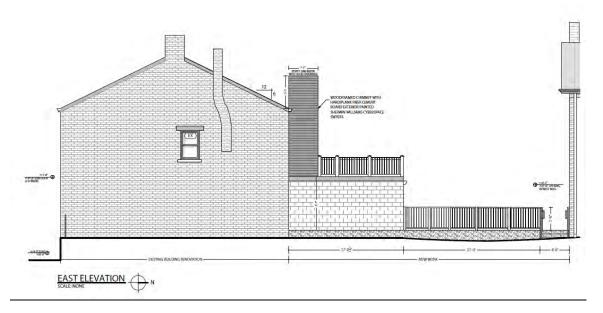

# Proposed

- Material- James Hardie (manufacturer), smooth face hardy plank lap siding
- o Color-Cyberspace SW 7076
- Design- Chimney addition for kitchen vent hood, planks are 6.25" wide with a 6" exposure
- Dimensions- Four and a half feet (4' 6") by three feet eight inches (3' 8.5") Extending five (5) feet above the 2<sup>nd</sup> floor roof.

The addition (previously approved) will house a kitchen in which the hood will need vented. The chimney will be a rated shaft. It's height will extend above the current roof due to rooftop dining being above the Kitchen. (2nd floor)

# Exhibit D - Rendering & Material Specs

October 2021 Color of the Month
sw 7076
Cyberspace