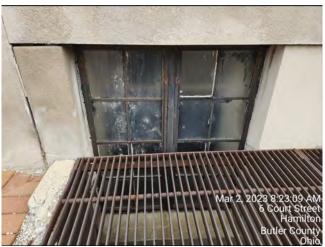

# **Proposal**

- Existing Windows
  - Material- wood, glass
  - o Color-beige
  - Design- no interior or exterior muntins
  - Dimensions- varying, replacing all windows on building
- Proposed Windows
  - Material- Aluminum-Clad Wood Exterior/Wood Interior (JeldWen Siteline)
  - o Color- black with Tin Lizzie (SW 9163) trim
  - Design- no muntins
  - Dimensions- same as existing

- Proposed Front Door
  - Material- Wood, glass
  - o Color- Iron Ore (SW 7069)
  - Design- similar to existing, see photo attachments for rendering
  - Dimensions- same as existing
- Proposed Rear Door & Window Infill
  - Matching brick for doorways
  - Matching cinder block for window