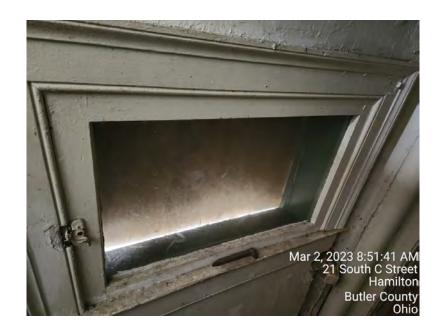

# **Proposal**

- Existing Windows
  - Material- wood, glass
  - o Color-beige
  - Design- no interior or exterior muntins
  - Dimensions- varying, replacing all windows on building
- Proposed Windows
  - Material- Aluminum-Clad Wood Exterior/Wood Interior (JeldWen Siteline)
  - o Color- black with Tin Lizzie (SW 9163) trim
  - Design- no muntins
  - Dimensions- same as existing

### **Staff Comments**

- Planning Department staff met onsite with property owner (Dale Wurzelbacher). Mr. Wurzelbacher indicated that the proposed ADA ramp on the site plan is going to be reoriented.
  - o New doorway to be installed along south side of cinder block addition.
  - o Three (3) remaining doorways in rear of home to be filled in.
  - Staff recommended that if the ADA ramp is relocated to a new entryway the door it was originally supposed to access, along the northwest side of original building, should become a window and not filled with brick. Property owner seemed open to this idea.
- Staff recommends salvaging the two windows located along the stairway. They are unique in size and appear to be in good condition.