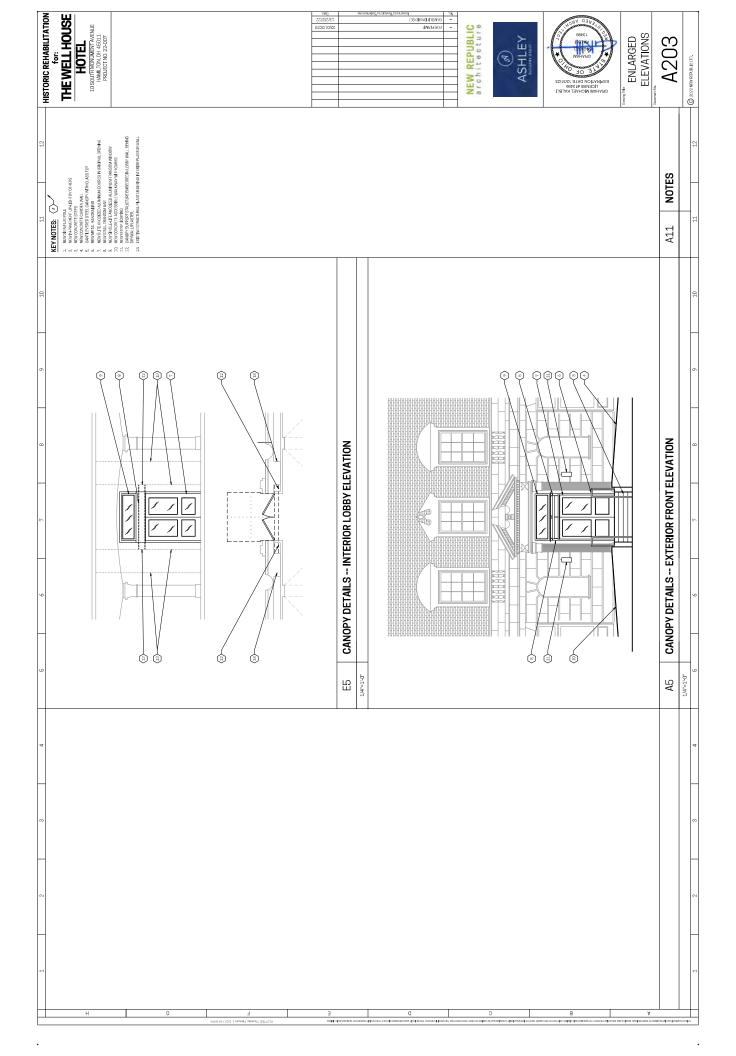

### **Introduction:**

The Applicant, Steven Gebhart, has submitted a Certificate of Appropriateness Application for the construction of a kitchen vent hood enclosure to a proposed rear addition at 244 Main Street, the 513 Bar. The proposal involves an expansion to a previously approved single story addition to the north side of the southern building, which the ADRB reviewed on July 5, 2022. The vent hood enclosure was not included on the original review and therefore needs ADRB approval.

# Proposed

- Material- James Hardie (manufacturer), smooth face hardy plank lap siding
- o Color-Cyberspace SW 7076
- Design- Chimney addition for kitchen vent hood, planks are 6.25" wide with a 6" exposure
- Dimensions- Four and a half feet (4' 6") by three feet eight inches (3' 8.5") Extending five (5) feet above the 2<sup>nd</sup> floor roof.

The addition (previously approved) will house a kitchen in which the hood will need vented. The chimney will be a rated shaft. It's height will extend above the current roof due to rooftop dining being above the Kitchen. (2nd floor)