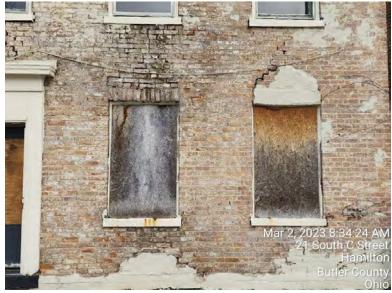

### **Introduction:**

The Applicant, Steven Gebhart, has submitted a Certificate of Appropriateness Application for window replacement and door removal proposed at 21 S C Street. The proposal involves replacing all existing original historic wood windows, infill of the three rear doorways and window, and installation of a new doorway on the non-historic addition at the rear of the building.

- Proposed Front Door
  - Material- Wood, glass
  - o Color- Iron Ore (SW 7069)
  - Design- similar to existing, see photo attachments for rendering
  - Dimensions- same as existing
- Proposed Rear Door & Window Infill
  - Matching brick for doorways
  - Matching cinder block for window

### **Staff Comments**

- Planning Department staff met onsite with property owner (Dale Wurzelbacher). Mr. Wurzelbacher indicated that the proposed ADA ramp on the site plan is going to be reoriented.
  - o New doorway to be installed along south side of cinder block addition.
  - o Three (3) remaining doorways in rear of home to be filled in.
  - Staff recommended that if the ADA ramp is relocated to a new entryway the door it was originally supposed to access, along the northwest side of original building, should become a window and not filled with brick. Property owner seemed open to this idea.
- Staff recommends salvaging the two windows located along the stairway. They are unique in size and appear to be in good condition.