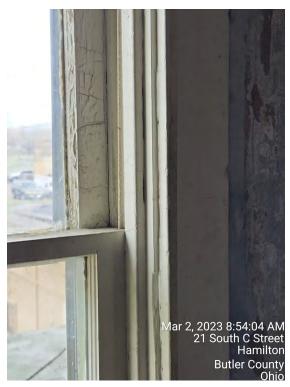

# **Proposal**

- Existing Windows
  - Material- wood, glass
  - o Color-beige
  - Design- no interior or exterior muntins
  - Dimensions- varying, replacing all windows on building
- Proposed Windows
  - Material- Aluminum-Clad Wood Exterior/Wood Interior (JeldWen Siteline)
  - o Color- black with Tin Lizzie (SW 9163) trim
  - Design- no muntins
  - Dimensions- same as existing

### **Staff Comments**

- Planning Department staff met onsite with property owner (Dale Wurzelbacher). Mr. Wurzelbacher indicated that the proposed ADA ramp on the site plan is going to be reoriented.
  - o New doorway to be installed along south side of cinder block addition.
  - o Three (3) remaining doorways in rear of home to be filled in.
  - Staff recommended that if the ADA ramp is relocated to a new entryway the door it was originally supposed to access, along the northwest side of original building, should become a window and not filled with brick. Property owner seemed open to this idea.
- Staff recommends salvaging the two windows located along the stairway. They are unique in size and appear to be in good condition.