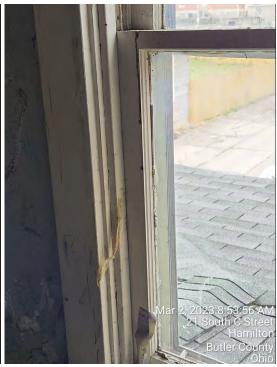

# **Proposal**

- Existing Windows
  - Material- wood, glass
  - o Color-beige
  - Design- no interior or exterior muntins
  - Dimensions- varying, replacing all windows on building
- Proposed Windows
  - Material- Aluminum-Clad Wood Exterior/Wood Interior (JeldWen Siteline)
  - o Color- black with Tin Lizzie (SW 9163) trim
  - Design- no muntins
  - Dimensions- same as existing

### **Staff Comments**

- Planning Department staff met onsite with property owner (Dale Wurzelbacher). Mr. Wurzelbacher indicated that the proposed ADA ramp on the site plan is going to be reoriented.
  - o New doorway to be installed along south side of cinder block addition.
  - o Three (3) remaining doorways in rear of home to be filled in.
  - Staff recommended that if the ADA ramp is relocated to a new entryway the door it was originally supposed to access, along the northwest side of original building, should become a window and not filled with brick. Property owner seemed open to this idea.
- Staff recommends salvaging the two windows located along the stairway. They are unique in size and appear to be in good condition.