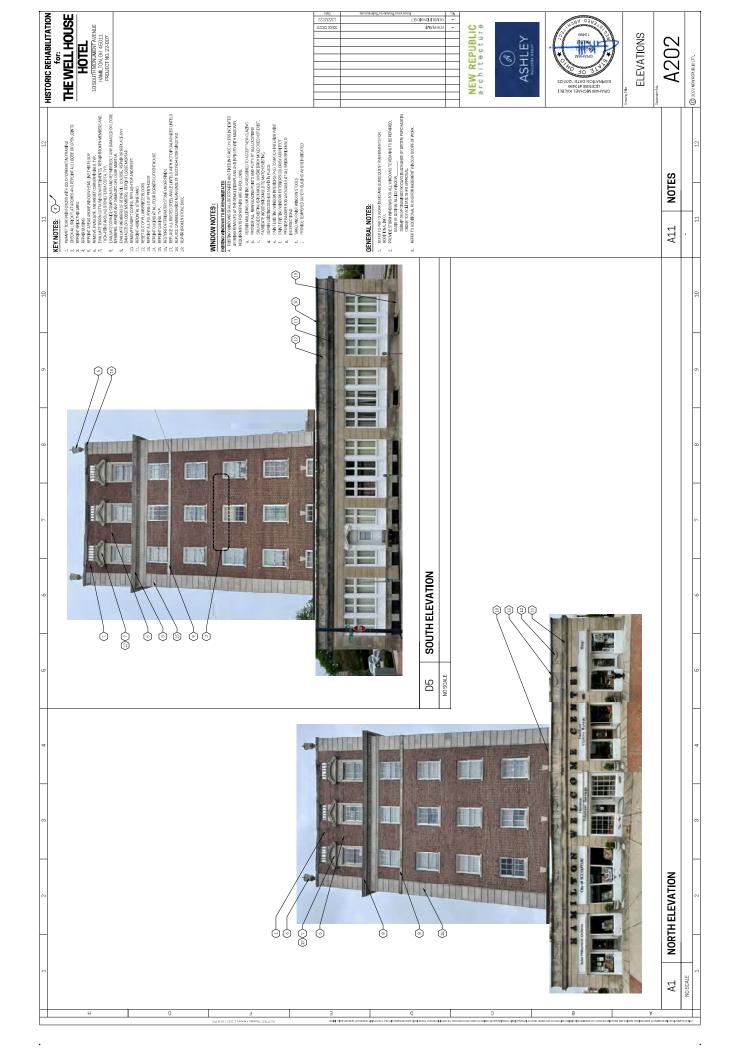

# III. New Business - Properties Seeking COAs

1. 244 Main St (Rossville)- New Addition to Existing Structure

# 2. 21 S C St (Rossville)- Window Replacement & Window/Door Removal

# 4. <u>10 Kirk Ave (Ohio Historic Inventory)- Window & Door Replacement, Work Without a COA</u>