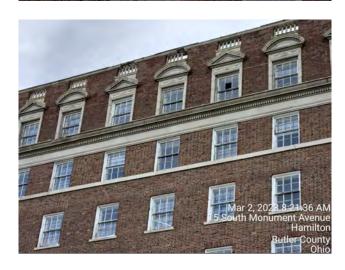

### Motion:

The ADRB may approve, modify, or deny the COA request as presented to the Board. Planning Department staff has prepared the following motions for the Board's consideration:

- ADRB move to <u>approve</u> the COA request to replace the existing basement windows, remove six (6) basement windows and two (2) rear faced windows, in addition to installing new front and rear doors as proposed after determining it maintains compliance with Section 2600 of the Hamilton Zoning Ordinance and ADRB Policies & Guidelines.
- ADRB move to <u>deny</u> the COA request as proposed, as it is not compliant with Section 2600 of the Hamilton Zoning Ordinance and/or ADRB Policies & Guidelines.