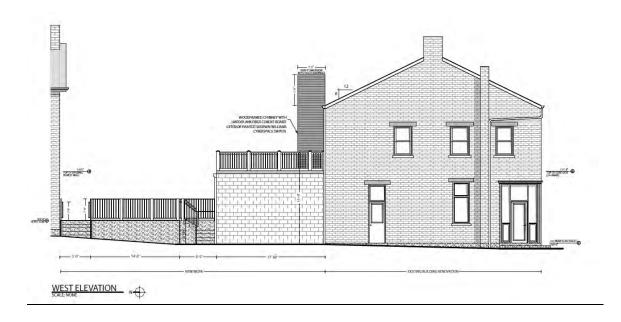

# Proposed

- Material- James Hardie (manufacturer), smooth face hardy plank lap siding
- o Color-Cyberspace SW 7076
- Design- Chimney addition for kitchen vent hood, planks are 6.25" wide with a 6" exposure
- Dimensions- Four and a half feet (4' 6") by three feet eight inches (3' 8.5") Extending five (5) feet above the 2<sup>nd</sup> floor roof.

The addition (previously approved) will house a kitchen in which the hood will need vented. The chimney will be a rated shaft. It's height will extend above the current roof due to rooftop dining being above the Kitchen. (2nd floor)

# Exhibit D - Rendering & Material Specs

October 2021 Color of the Month
sw 7076
Cyberspace