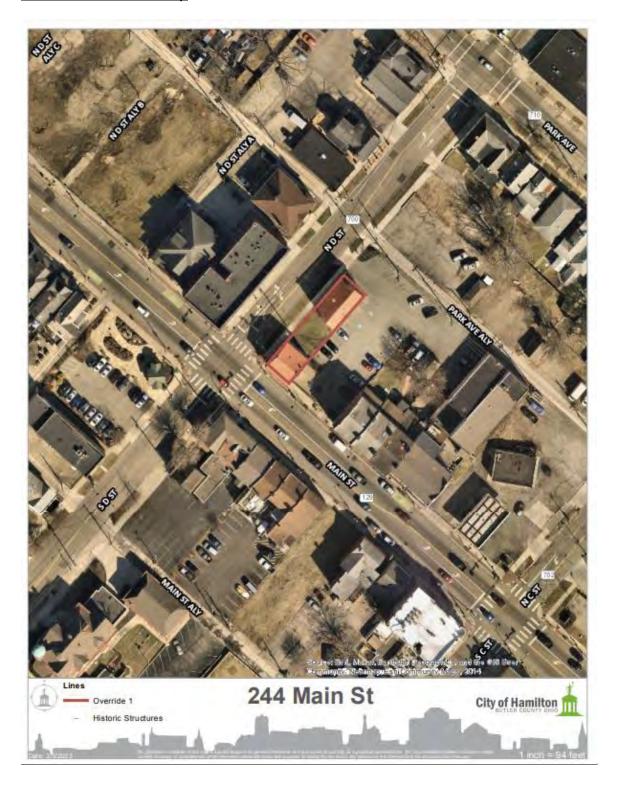

From: Dani Baxter

Subject: New Business - AGENDA ITEM #1

244 Main St - New Addition to Existing Structure

Steven Gebhart, Applicant

Meeting Date: March 21, 2023

Received Application: February 27, 2023

Impacts: Rossville-Main Historic District

### **Introduction:**

The Applicant, Steven Gebhart, has submitted a Certificate of Appropriateness Application for the construction of a kitchen vent hood enclosure to a proposed rear addition at 244 Main Street, the 513 Bar. The proposal involves an expansion to a previously approved single story addition to the north side of the southern building, which the ADRB reviewed on July 5, 2022. The vent hood enclosure was not included on the original review and therefore needs ADRB approval.

This property is located within the Rossville-Main Historic District and is Zoned MS-1. This property is located on the State of Ohio Historical Inventory (BUT044109).

# Exhibit A - Location Map