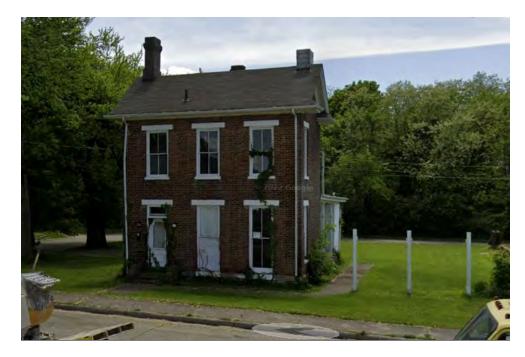

# 4. <u>10 Kirk Ave (Ohio Historic Inventory)- Window & Door Replacement, Work Without a COA</u>

# **Motion:**

The ADRB may approve, modify, or deny the COA request as presented to the Board. Planning Department staff has prepared the following motions for the Board's consideration:

- ADRB move to <u>table</u> the COA request as proposed to allow the Board more time to review the proposed window and door replacement information.
- ADRB move to <u>approve</u> the COA request to replace the existing Jeld Wen windows with Scofield windows as proposed, reinstall all removed transom windows, and approve Mastercraft steel doors as installed after determining it maintains compliance with Section 2600 of the Hamilton Zoning Ordinance and ADRB Policies & Guidelines.
- ADRB move to <u>deny</u> the COA request as proposed, as it is not compliant with Section 2600 of the Hamilton Zoning Ordinance and/or ADRB Policies & Guidelines.