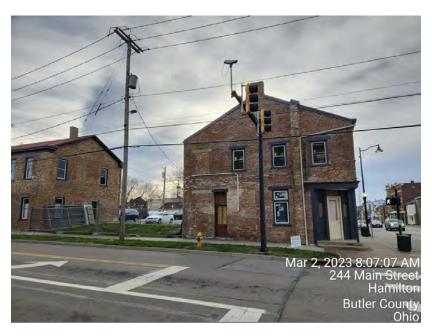

From: Dani Baxter

Subject: New Business - AGENDA ITEM #1

244 Main St - New Addition to Existing Structure

Steven Gebhart, Applicant

Meeting Date: March 21, 2023

Received Application: February 27, 2023

Impacts: Rossville-Main Historic District

### **Introduction:**

The Applicant, Steven Gebhart, has submitted a Certificate of Appropriateness Application for the construction of a kitchen vent hood enclosure to a proposed rear addition at 244 Main Street, the 513 Bar. The proposal involves an expansion to a previously approved single story addition to the north side of the southern building, which the ADRB reviewed on July 5, 2022. The vent hood enclosure was not included on the original review and therefore needs ADRB approval.

This property is located within the Rossville-Main Historic District and is Zoned MS-1. This property is located on the State of Ohio Historical Inventory (BUT044109).