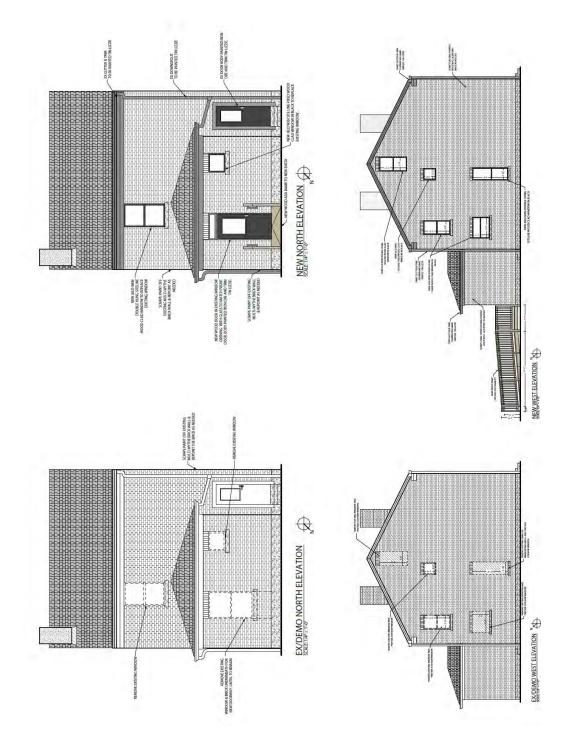

# **Proposal**

- Existing Windows
  - Material- wood, glass
  - o Color-beige
  - Design- no interior or exterior muntins
  - Dimensions- varying, replacing all windows on building
- Proposed Windows
  - Material- Aluminum-Clad Wood Exterior/Wood Interior (JeldWen Siteline)
  - o Color- black with Tin Lizzie (SW 9163) trim
  - Design- no muntins
  - Dimensions- same as existing

- Proposed Front Door
  - Material- Wood, glass
  - o Color- Iron Ore (SW 7069)
  - Design- similar to existing, see photo attachments for rendering
  - Dimensions- same as existing
- Proposed Rear Door & Window Infill
  - Matching brick for doorways
  - Matching cinder block for window