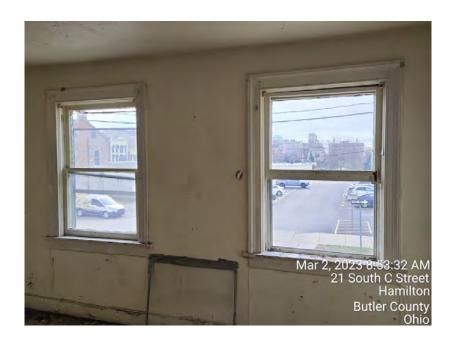

# **Proposal**

- Existing Windows
  - Material- wood, glass
  - o Color-beige
  - Design- no interior or exterior muntins
  - Dimensions- varying, replacing all windows on building
- Proposed Windows
  - Material- Aluminum-Clad Wood Exterior/Wood Interior (JeldWen Siteline)
  - o Color- black with Tin Lizzie (SW 9163) trim
  - Design- no muntins
  - Dimensions- same as existing

### **Staff Comments**

- Planning Department staff met onsite with property owner (Dale Wurzelbacher). Mr. Wurzelbacher indicated that the proposed ADA ramp on the site plan is going to be reoriented.
  - o New doorway to be installed along south side of cinder block addition.
  - o Three (3) remaining doorways in rear of home to be filled in.
  - Staff recommended that if the ADA ramp is relocated to a new entryway the door it was originally supposed to access, along the northwest side of original building, should become a window and not filled with brick. Property owner seemed open to this idea.
- Staff recommends salvaging the two windows located along the stairway. They are unique in size and appear to be in good condition.