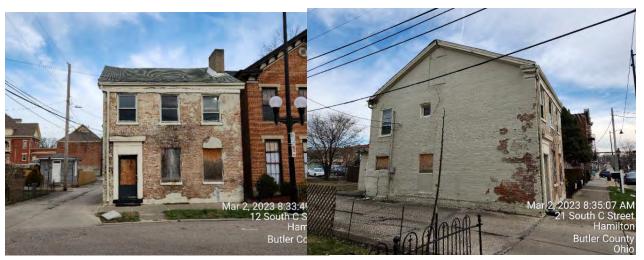

### **Introduction:**

The Applicant, Steven Gebhart, has submitted a Certificate of Appropriateness Application for window replacement and door removal proposed at 21 S C Street. The proposal involves replacing all existing original historic wood windows, infill of the three rear doorways and window, and installation of a new doorway on the non-historic addition at the rear of the building.

### **Staff Comments**

- Planning Department staff met onsite with property owner (Dale Wurzelbacher). Mr. Wurzelbacher indicated that the proposed ADA ramp on the site plan is going to be reoriented.
  - o New doorway to be installed along south side of cinder block addition.
  - o Three (3) remaining doorways in rear of home to be filled in.
  - Staff recommended that if the ADA ramp is relocated to a new entryway the door it was originally supposed to access, along the northwest side of original building, should become a window and not filled with brick. Property owner seemed open to this idea.
- Staff recommends salvaging the two windows located along the stairway. They are unique in size and appear to be in good condition.