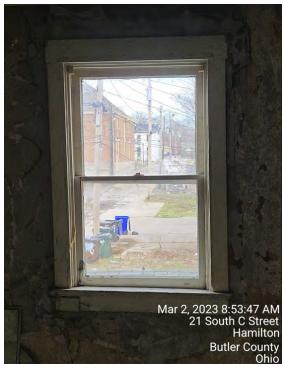

# **Proposal**

- Existing Windows
  - Material- wood, glass
  - o Color-beige
  - Design- no interior or exterior muntins
  - Dimensions- varying, replacing all windows on building
- Proposed Windows
  - Material- Aluminum-Clad Wood Exterior/Wood Interior (JeldWen Siteline)
  - o Color- black with Tin Lizzie (SW 9163) trim
  - Design- no muntins
  - Dimensions- same as existing

### **Staff Comments**

- Planning Department staff met onsite with property owner (Dale Wurzelbacher). Mr. Wurzelbacher indicated that the proposed ADA ramp on the site plan is going to be reoriented.
  - o New doorway to be installed along south side of cinder block addition.
  - o Three (3) remaining doorways in rear of home to be filled in.
  - Staff recommended that if the ADA ramp is relocated to a new entryway the door it was originally supposed to access, along the northwest side of original building, should become a window and not filled with brick. Property owner seemed open to this idea.
- Staff recommends salvaging the two windows located along the stairway. They are unique in size and appear to be in good condition.