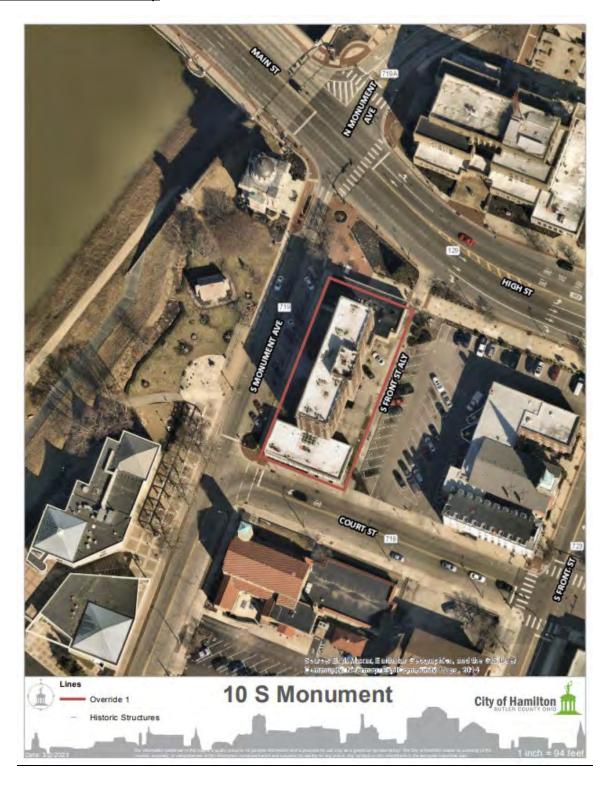

### Motion:

The ADRB may approve, modify, or deny the COA request as presented to the Board. Planning Department staff has prepared the following motions for the Board's consideration:

- ADRB move to <u>approve</u> the COA request to replace all the existing original historic wood windows on the primary residence with JeldWen Siteline windows (minus the two smaller windows along the stairway), infill rear doorways with matching material, and install new doorway off cinderblock addition as proposed after determining it maintains compliance with Section 2600 of the Hamilton Zoning Ordinance and ADRB Policies & Guidelines.
- ADRB move to <u>deny</u> the COA request as proposed, as it is not compliant with Section 2600 of the Hamilton Zoning Ordinance and/or ADRB Policies & Guidelines.
- 3. <u>10 S Monument Ave (Central Area Building Inventory)- Window Removal.</u>
  Window Replacement & Door Installation

### Motion:

The ADRB may approve, modify, or deny the COA request as presented to the Board. Planning Department staff has prepared the following motions for the Board's consideration:

- ADRB move to <u>approve</u> the COA request to replace the existing basement windows, remove six (6) basement windows and two (2) rear faced windows, in addition to installing new front and rear doors as proposed after determining it maintains compliance with Section 2600 of the Hamilton Zoning Ordinance and ADRB Policies & Guidelines.
- ADRB move to <u>deny</u> the COA request as proposed, as it is not compliant with Section 2600 of the Hamilton Zoning Ordinance and/or ADRB Policies & Guidelines.