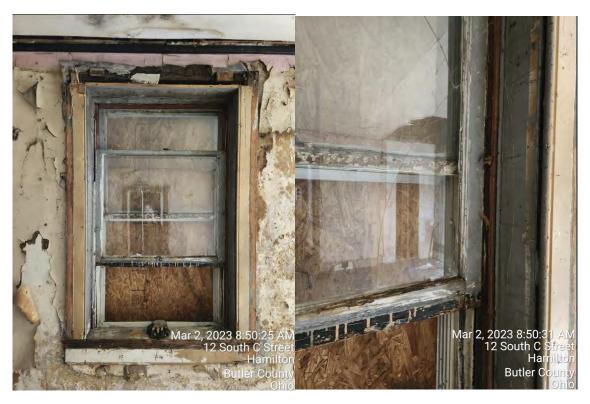

# **Proposal**

- Existing Windows
  - Material- wood, glass
  - o Color-beige
  - Design- no interior or exterior muntins
  - Dimensions- varying, replacing all windows on building
- Proposed Windows
  - Material- Aluminum-Clad Wood Exterior/Wood Interior (JeldWen Siteline)
  - o Color- black with Tin Lizzie (SW 9163) trim
  - Design- no muntins
  - Dimensions- same as existing

- 1. Window is significantly damaged: This means that the window is damaged or rotted 50% or more, or is missing key components.
  - o Half of the window is missing
  - o Missing window sash and/or frame
  - o Damaged/Missing window sill

- o Photo evidence shall be required. A site visit may be requested.
- 2. Window is missing: the window is missing, leaving only a window opening in the façade or a bricked in place where the window once was.
  - o Photo evidence shall be required. A site visit may be requested.
- 3. If the window exists but is significantly damaged, the applicant shall provide written or verbal testimony from an experienced window repair contractor or consultant to attest to the window being more than 50% damaged. The ADRB may ask for examples of other projects that the window repair contractor or consultant has completed.
- 4. The ADRB shall make the determination of whether the windows meet the definition of "Significantly Damaged or Missing Windows."