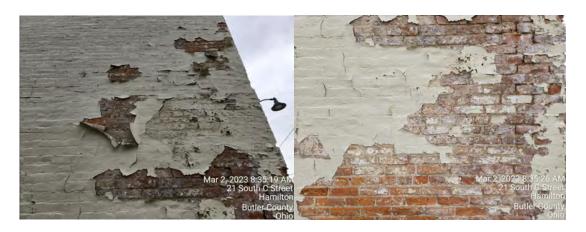

### **Administrative Approval**

An Administrative COA was issued on March 1, 2023 for the following work:

- o Removal of existing paint from brick
- New trim and accent colors
  - Iron Ore SW 7069- doors
  - Tin Lizzie SW 9163- trim/gutters
- Wood ADA ramp located off back of building.

### **Staff Comments**

- Planning Department staff met onsite with property owner (Dale Wurzelbacher). Mr. Wurzelbacher indicated that the proposed ADA ramp on the site plan is going to be reoriented.
  - o New doorway to be installed along south side of cinder block addition.
  - o Three (3) remaining doorways in rear of home to be filled in.
  - Staff recommended that if the ADA ramp is relocated to a new entryway the door it was originally supposed to access, along the northwest side of original building, should become a window and not filled with brick. Property owner seemed open to this idea.
- Staff recommends salvaging the two windows located along the stairway. They are unique in size and appear to be in good condition.