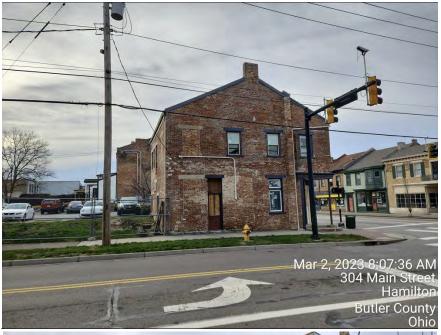

From: Dani Baxter

Subject: New Business - AGENDA ITEM #1

244 Main St - New Addition to Existing Structure

Steven Gebhart, Applicant

Meeting Date: March 21, 2023

Received Application: February 27, 2023

Impacts: Rossville-Main Historic District

### **Introduction:**

The Applicant, Steven Gebhart, has submitted a Certificate of Appropriateness Application for the construction of a kitchen vent hood enclosure to a proposed rear addition at 244 Main Street, the 513 Bar. The proposal involves an expansion to a previously approved single story addition to the north side of the southern building, which the ADRB reviewed on July 5, 2022. The vent hood enclosure was not included on the original review and therefore needs ADRB approval.

This property is located within the Rossville-Main Historic District and is Zoned MS-1. This property is located on the State of Ohio Historical Inventory (BUT044109).