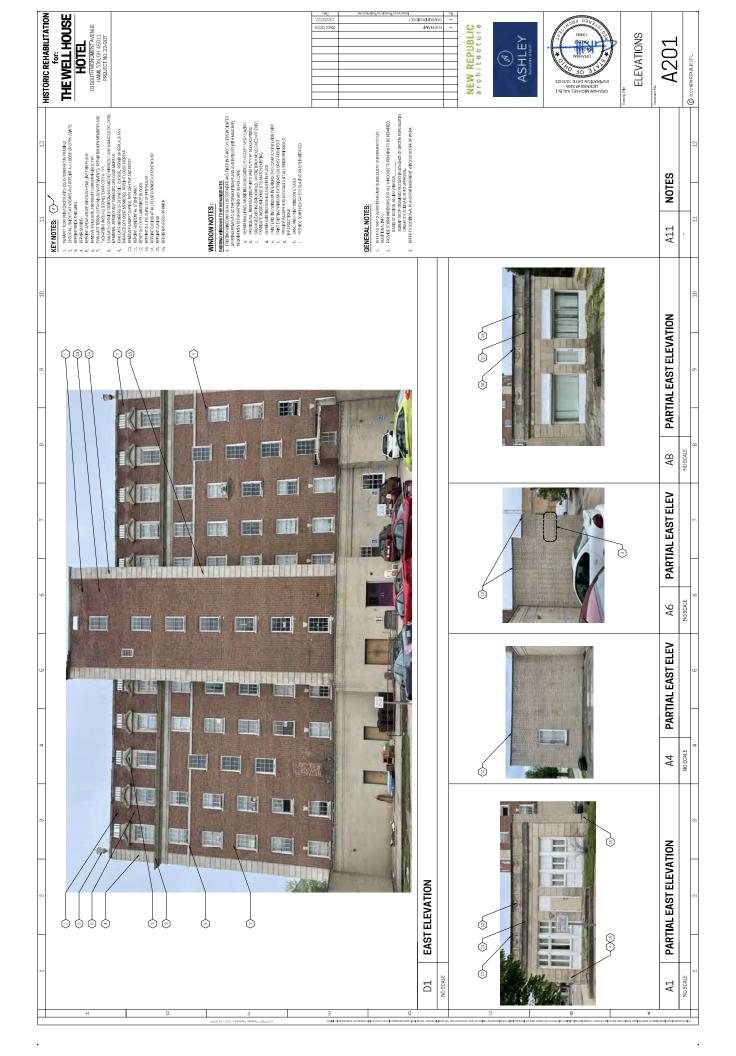

# III. New Business - Properties Seeking COAs

1. 244 Main St (Rossville)- New Addition to Existing Structure

# 2. 21 S C St (Rossville)- Window Replacement & Window/Door Removal

# 4. <u>10 Kirk Ave (Ohio Historic Inventory)- Window & Door Replacement, Work Without a COA</u>