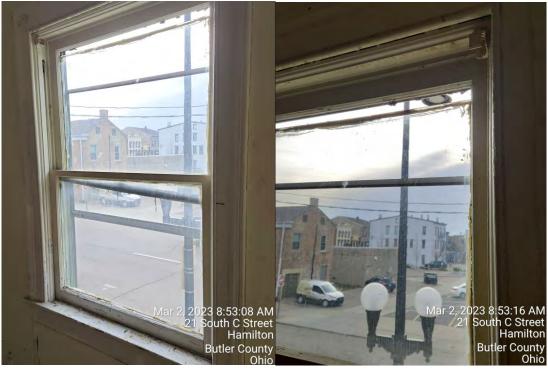

# **Proposal**

- Existing Windows
  - Material- wood, glass
  - o Color-beige
  - Design- no interior or exterior muntins
  - Dimensions- varying, replacing all windows on building
- Proposed Windows
  - Material- Aluminum-Clad Wood Exterior/Wood Interior (JeldWen Siteline)
  - o Color- black with Tin Lizzie (SW 9163) trim
  - Design- no muntins
  - Dimensions- same as existing

### **Staff Comments**

- Planning Department staff met onsite with property owner (Dale Wurzelbacher). Mr. Wurzelbacher indicated that the proposed ADA ramp on the site plan is going to be reoriented.
  - o New doorway to be installed along south side of cinder block addition.
  - o Three (3) remaining doorways in rear of home to be filled in.
  - Staff recommended that if the ADA ramp is relocated to a new entryway the door it was originally supposed to access, along the northwest side of original building, should become a window and not filled with brick. Property owner seemed open to this idea.
- Staff recommends salvaging the two windows located along the stairway. They are unique in size and appear to be in good condition.