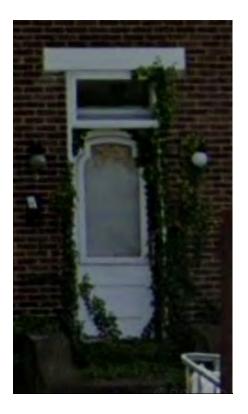

# Exhibit C - Site Plan & Photos

- Proposed Front Door
  - Material- Wood, glass
  - o Color- Iron Ore (SW 7069)
  - Design- similar to existing, see photo attachments for rendering
  - Dimensions- same as existing
- Proposed Rear Door & Window Infill
  - Matching brick for doorways
  - Matching cinder block for window