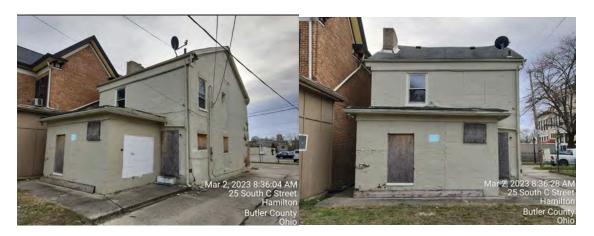

# 2. 21 S C St (Rossville)- Window Replacement & Window/Door Removal

### **Introduction:**

The Applicant, Steven Gebhart, has submitted a Certificate of Appropriateness Application for window replacement and door removal proposed at 21 S C Street. The proposal involves replacing all existing original historic wood windows, infill of the three rear doorways and window, and installation of a new doorway on the non-historic addition at the rear of the building.

This property is located within the Rossville-Main Historic District and is Zoned MS-1. This property is located on the State of Ohio Historical Inventory and is listed as the Lewis Hampton House (BUT037709).