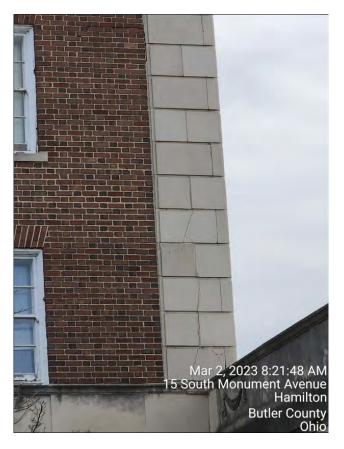

# 2. 21 S C St (Rossville)- Window Replacement & Window/Door Removal

### **Introduction:**

The Applicant, Steven Gebhart, has submitted a Certificate of Appropriateness Application for window replacement and door removal proposed at 21 S C Street. The proposal involves replacing all existing original historic wood windows, infill of the three rear doorways and window, and installation of a new doorway on the non-historic addition at the rear of the building.

This property is located within the Rossville-Main Historic District and is Zoned MS-1. This property is located on the State of Ohio Historical Inventory and is listed as the Lewis Hampton House (BUT037709).