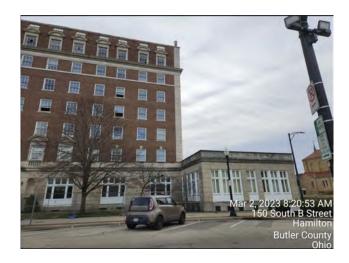

### Motion:

The ADRB may approve, modify, or deny the COA request as presented to the Board. Planning Department staff has prepared the following motions for the Board's consideration:

- ADRB move to <u>approve</u> the COA request to replace the existing basement windows, remove six (6) basement windows and two (2) rear faced windows, in addition to installing new front and rear doors as proposed after determining it maintains compliance with Section 2600 of the Hamilton Zoning Ordinance and ADRB Policies & Guidelines.
- ADRB move to <u>deny</u> the COA request as proposed, as it is not compliant with Section 2600 of the Hamilton Zoning Ordinance and/or ADRB Policies & Guidelines.