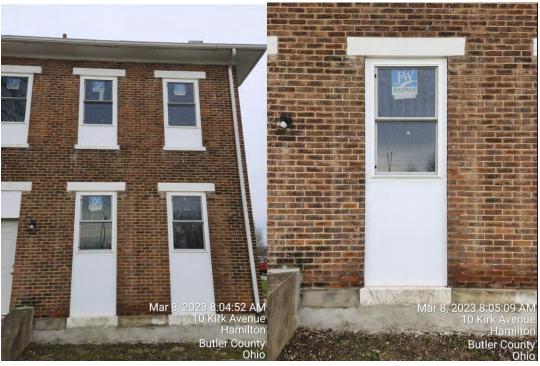

# 4. <u>10 Kirk Ave (Ohio Historic Inventory)- Window & Door Replacement, Work Without a COA</u>

# **Motion:**

The ADRB may approve, modify, or deny the COA request as presented to the Board. Planning Department staff has prepared the following motions for the Board's consideration:

- ADRB move to <u>table</u> the COA request as proposed to allow the Board more time to review the proposed window and door replacement information.
- ADRB move to <u>approve</u> the COA request to replace the existing Jeld Wen windows with Scofield windows as proposed, reinstall all removed transom windows, and approve Mastercraft steel doors as installed after determining it maintains compliance with Section 2600 of the Hamilton Zoning Ordinance and ADRB Policies & Guidelines.
- ADRB move to <u>deny</u> the COA request as proposed, as it is not compliant with Section 2600 of the Hamilton Zoning Ordinance and/or ADRB Policies & Guidelines.